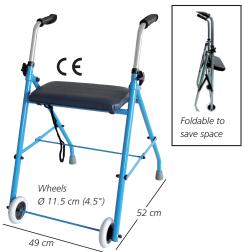

### • 43132 ROLLATOR WITH SEAT

Blue painted steel adjustable height 79-93 cm frame with padded seat. Size: 52x49 cm. Weight 6.4 kg - Load: 100 kg.