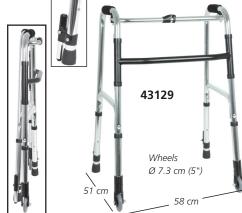

### • 43129 WALKING FRAME -2 INTERNAL WHEELS

Made of lightweight aluminium tubing with padded hand grips, 2 non-slip ends and 2 with wheels. Foldable.
Size 51x58 cm

Adjustable height 80-90 cm. Weight: 2.5 kg - Load: 100 kg.