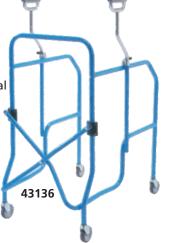

## FOLDING SHOULDER WALKER

• 43136 FOLDING SHOULDER
WALKER - adjustable height
Blue painted steel, foldable
shoulder walker with chromed
and padded, height adjustable
shoulder support. Supplied with
4 castors, 2 of them with brake.
Optional padded seat and brachial
support. Made in Italy.

43137 PADDED SEAT

43138 BRACHIAL SUPPORT