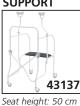

### • 43129 WALKING FRAME -2 INTERNAL WHEELS

Made of lightweight aluminium tubing with padded hand grips, 2 non-slip ends and 2 with wheels. Foldable.
Size 51x58 cm

Adjustable height 80-90 cm. Weight: 2.5 kg - Load: 100 kg.



### • 43130 WALKING FRAME - 4 WHEELS

Made of lightweight aluminium tubing, 2 front swivel wheels, 2 rear wheels with stop, with foam grips.
Size 55x65 cm foldable with

adjustable height 83-93 cm. Weight 3.5 kg -

Load: 100 kg.

## FOLDING SHOULDER WALKER

• 43136 FOLDING SHOULDER
WALKER - adjustable height
Blue painted steel, foldable
shoulder walker with chromed
and padded, height adjustable
shoulder support. Supplied with
4 castors, 2 of them with brake.
Optional padded seat and brachial
support. Made in Italy.

43137 PADDED SEAT

43138 BRACHIAL SUPPORT