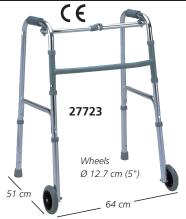

### • 27723 WALKING FRAME - 2 WHEELS

Made of lightweight aluminium tubing, with padded hand grips, 2 non-slip ends and 2 with wheels.

Size 51x64 cm, foldable with adjustable height 79-97 cm.

Weight: 3 kg - Load: 100 kg.