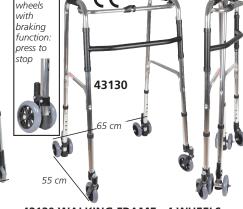

### • 43130 WALKING FRAME - 4 WHEELS

Made of lightweight aluminium tubing, 2 front swivel wheels, 2 rear wheels with stop, with foam grips.
Size 55x65 cm foldable with

adjustable height 83-93 cm. Weight 3.5 kg -

Load: 100 kg.