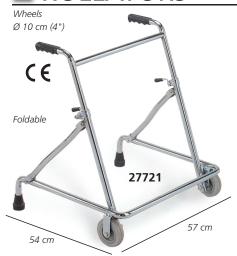

### • 27721 ROLLATOR

Size 54x57 cm with adjustable height 52-87 cm.

Weight: 8 kg - Load: 100 kg.