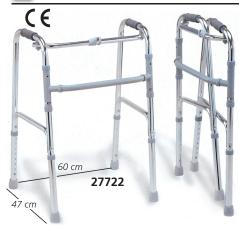

### • 27722 WALKING FRAME

Made of lightweight aluminium tubing, non-slip end and padded handgrips. Size 47x60 cm foldable with adjustable height 78-96 cm.

Weight: 2.4 kg - Load: 100 kg. • 27794 RUBBER TIP Ø 28 mm - grey for 27722-3 - bag of 5 pcs.