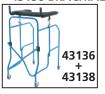

## FOLDING SHOULDER WALKER

• 43136 FOLDING SHOULDER
WALKER - adjustable height
Blue painted steel, foldable
shoulder walker with chromed
and padded, height adjustable
shoulder support. Supplied with
4 castors, 2 of them with brake.
Optional padded seat and brachial
support. Made in Italy.

43137 PADDED SEAT

43138 BRACHIAL SUPPORT