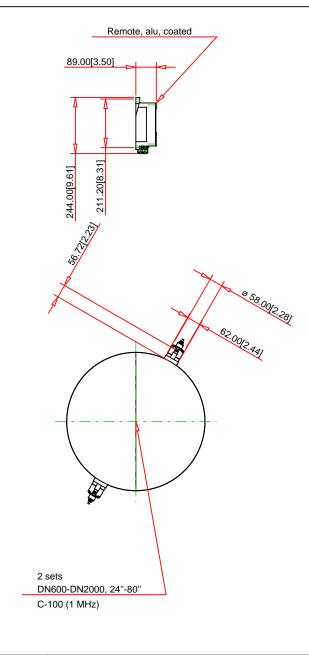

First Angle Projection XX.X [x.xx] = mm [inch]

©24.11.2022 Endress+Hauser

Order Code:

9W4BA2-AALIFPAACAADAFA1+AIEAIF

Product Description:

Prosonic Flow W 400, 9W4BA2, 2 sets

www.addresses.endress.com

People for Process Automation