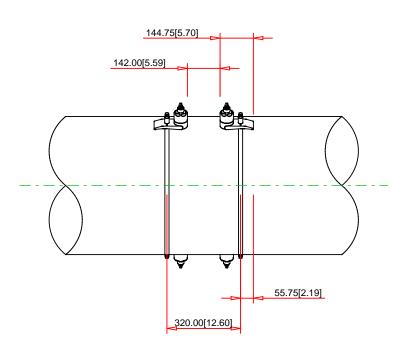

First Angle Projection XX.X [x.xx] = mm [inch]

## Disclaimer:

Every reasonable effort has been made to ensure the accuracy of the information contained in this document. Endress+Hauser does not give any guarantee, express or implied, with respect to the accuracy, the completeness or the technical or commercial usefulness of this document. Endress+Hauser may modify or replace this document at any time.

©24.11.2022 Endress+Hauser

Order Code:

9W4BA2-AALIFPAACAADAFA1+AIEAIF

Product Description:

Prosonic Flow W 400, 9W4BA2, 2 sets

www.addresses.endress.com



People for Process Automation