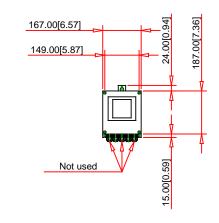

First Angle Projection XX.X [x.xx] = mm [inch]

## Disclaimer:

Every reasonable effort has been made to ensure the accuracy of the information contained in this document. Endress+Hauser does not give any guarantee, express or implied, with respect to the accuracy, the completeness or the technical or commercial usefulness of this document. Endress+Hauser may modify or replace this document at any time.

©24.11.2022 Endress+Hauser

Order Code:

9W4BA2-AALIFPAACAADAFA1+AIEAIF

Product Description:

Prosonic Flow W 400, 9W4BA2, 2 sets

www.addresses.endress.com



People for Process Automation