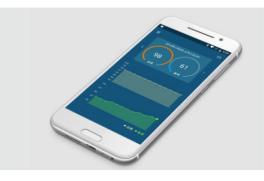

#### Bluetooth OLED Fingertip Pulse Oximeter

- Large color OLED display of SpO2, Pulse Rate, Pulse intensity bargraph.
- Bluetooth technology for data transmission from oximeter to PC or phone.
- Free data management software available.
- Data being stored forms a broken line graph, which makes it convenient to analyze and review all the data.
- comparison.

- Bluetooth technology for data transmission from oximeter to PC or phone. • Free data management software available.
- Real-time store. Up to 12 hours of data storage time in total. (Record data once every 10 seconds).