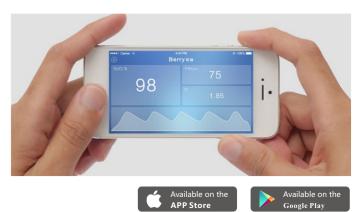

## **BERRY**<sup>®</sup>

• Data record also can be exported in the form of excel for a further