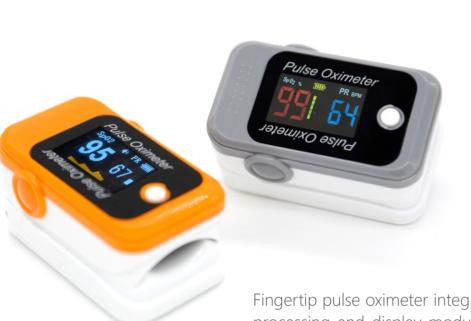

# Fingertip Pulse Oximeter

BM1000B/BM1000C BM1000D/BM1000E

Fingertip pulse oximeter integrates the SpO2 probe, data processing and display module. It's a convenient device for monitoring SpO2, pulse rate, pulse intensity and plethysmogram.

#### Bluetooth OLED Fingertip Pulse Oximeter

- Large color OLED display of SpO2, Pulse Rate, Pulse intensity bargraph.
- Bluetooth technology for data transmission from oximeter to PC or phone.
- Free data management software available.
- Data being stored forms a broken line graph, which makes it convenient to analyze and review all the data.
- comparison.

### Bluetooth LCD Fingertip Pulse Oximeter

- Small size and light weight, get all functions with one key operation.
- O Innovative 2 direction display.
- Ocommunication can be realized between the product and mobile phone with its wireless Bluetooth.
- The external light interference and low perfusion resistance.
- Automatically power off when no use for about 8 seconds.