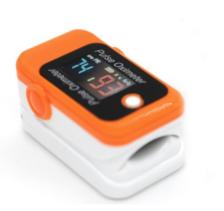

**BM 1000** 

#### Bluetooth OLED Fingertip Pulse Oximeter

- Large color OLED display of SpO2, Pulse Rate, Pulse intensity bargraph.
- Bluetooth technology for data transmission from oximeter to PC or phone.
- Free data management software available.
- Data being stored forms a broken line graph, which makes it convenient to analyze and review all the data.
- comparison.