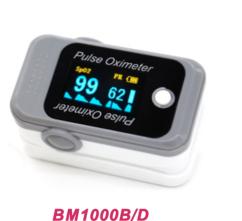

**BM1000C** 

### Bluetooth LCD Fingertip Pulse Oximeter

- Small size and light weight, get all functions with one key operation.
- O Innovative 2 direction display.
- Ocommunication can be realized between the product and mobile phone with its wireless Bluetooth.
- The external light interference and low perfusion resistance.
- Automatically power off when no use for about 8 seconds.