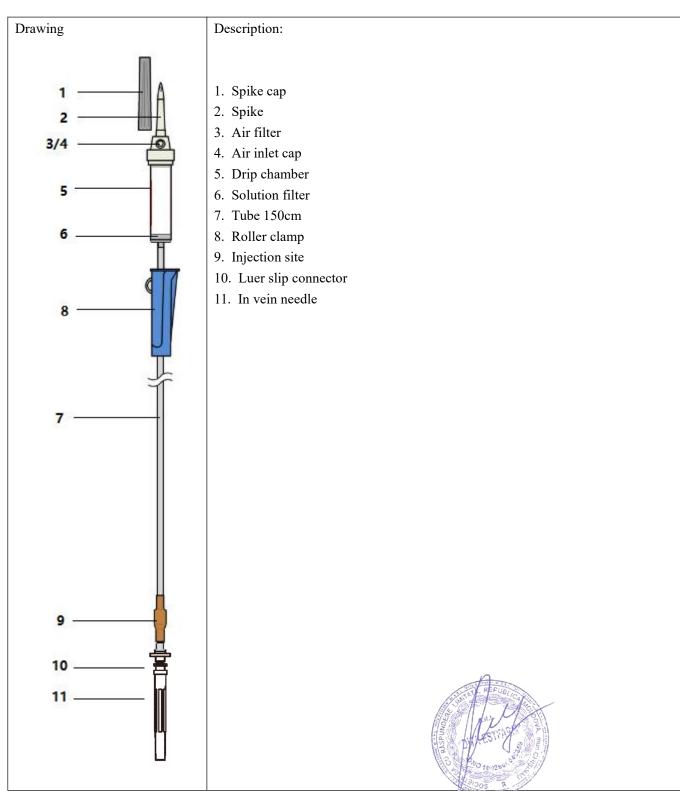

| Components             | Name           |                   | Material                                                      | Index                         |  |
|------------------------|----------------|-------------------|---------------------------------------------------------------|-------------------------------|--|
|                        | Spike cap      |                   | Polyethylene (PE)                                             | Length: 40mm                  |  |
|                        | Spike          |                   | Acrylonitrile Butadiene Styrene (ABS)                         | Length: 28mm                  |  |
|                        | Air filter     |                   | PTFE                                                          |                               |  |
|                        | Air inlet cap  |                   | Polyvinyl chloride (PVC)                                      |                               |  |
|                        | Drip chamber   |                   | Polyvinyl chloride (PVC)                                      | Length: 46.5mm+/-0.5mm        |  |
|                        | Filter         |                   | Nylon                                                         | Ø12.8, Micron: 15um           |  |
|                        | Tube           |                   | Polyvinyl chloride (PVC)                                      | ID/OD:3.0mm/4.0mm             |  |
|                        | Roller clamp   |                   | Polyethylene (PE)                                             | Clamp shell Length: 48.6mm    |  |
|                        |                |                   |                                                               | Roller diameter: 13.3+/-0.1mm |  |
|                        | Injection site |                   | Natural rubber (NR)                                           | Length: 49mm                  |  |
|                        | Luer connector |                   | Polypropylene (PP)                                            | Luer slip                     |  |
|                        | In vein needle |                   | 304 Stainless steel                                           | 21G * 1 1/2"                  |  |
|                        | Glue           |                   | Cyclohexanone                                                 |                               |  |
| Intended use           |                | Used              | sed for vein solution giving. Works with gravity only.        |                               |  |
| Drops 20               |                | 20dr              | Odrops=1ml+/-0.1ml                                            |                               |  |
| Sterilization Eth      |                | Ethy              | ylene oxide (E.O)                                             |                               |  |
| Shelf life 60m         |                | nonths            |                                                               |                               |  |
| Product standards BS I |                | EN ISO8536-4:2013 |                                                               |                               |  |
| Classification MD      |                | MDI               | D 93/42/EEC, Class IIa                                        |                               |  |
| Certificates C         |                | CE,               | , ISO13485, CFDA, GMP, FSC                                    |                               |  |
| Packaging              |                | * Sin             | Single PE bag, 25pcs per middle bag, 20middle bags per carton |                               |  |