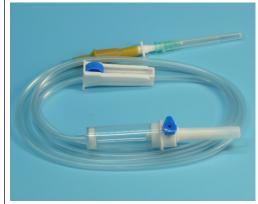

| Components             | Name           |                   | Material                                                      | Index                         |  |
|------------------------|----------------|-------------------|---------------------------------------------------------------|-------------------------------|--|
|                        | Spike cap      |                   | Polyethylene (PE)                                             | Length: 40mm                  |  |
|                        | Spike          |                   | Acrylonitrile Butadiene Styrene (ABS)                         | Length: 28mm                  |  |
|                        | Air filter     |                   | PTFE                                                          |                               |  |
|                        | Air inlet cap  |                   | Polyvinyl chloride (PVC)                                      |                               |  |
|                        | Drip chamber   |                   | Polyvinyl chloride (PVC)                                      | Length: 46.5mm+/-0.5mm        |  |
|                        | Filter         |                   | Nylon                                                         | Ø12.8, Micron: 15um           |  |
|                        | Tube           |                   | Polyvinyl chloride (PVC)                                      | ID/OD:3.0mm/4.0mm             |  |
|                        | Roller clamp   |                   | Polyethylene (PE)                                             | Clamp shell Length: 48.6mm    |  |
|                        |                |                   |                                                               | Roller diameter: 13.3+/-0.1mm |  |
|                        | Injection site |                   | Natural rubber (NR)                                           | Length: 49mm                  |  |
|                        | Luer connector |                   | Polypropylene (PP)                                            | Luer slip                     |  |
|                        | In vein needle |                   | 304 Stainless steel                                           | 21G * 1 1/2"                  |  |
|                        | Glue           |                   | Cyclohexanone                                                 |                               |  |
| Intended use           |                | Used              | sed for vein solution giving. Works with gravity only.        |                               |  |
| Drops 20               |                | 20dr              | Odrops=1ml+/-0.1ml                                            |                               |  |
| Sterilization Eth      |                | Ethy              | ylene oxide (E.O)                                             |                               |  |
| Shelf life 60m         |                | nonths            |                                                               |                               |  |
| Product standards BS I |                | EN ISO8536-4:2013 |                                                               |                               |  |
| Classification MD      |                | MDI               | D 93/42/EEC, Class IIa                                        |                               |  |
| Certificates C         |                | CE,               | , ISO13485, CFDA, GMP, FSC                                    |                               |  |
| Packaging              |                | * Sin             | Single PE bag, 25pcs per middle bag, 20middle bags per carton |                               |  |