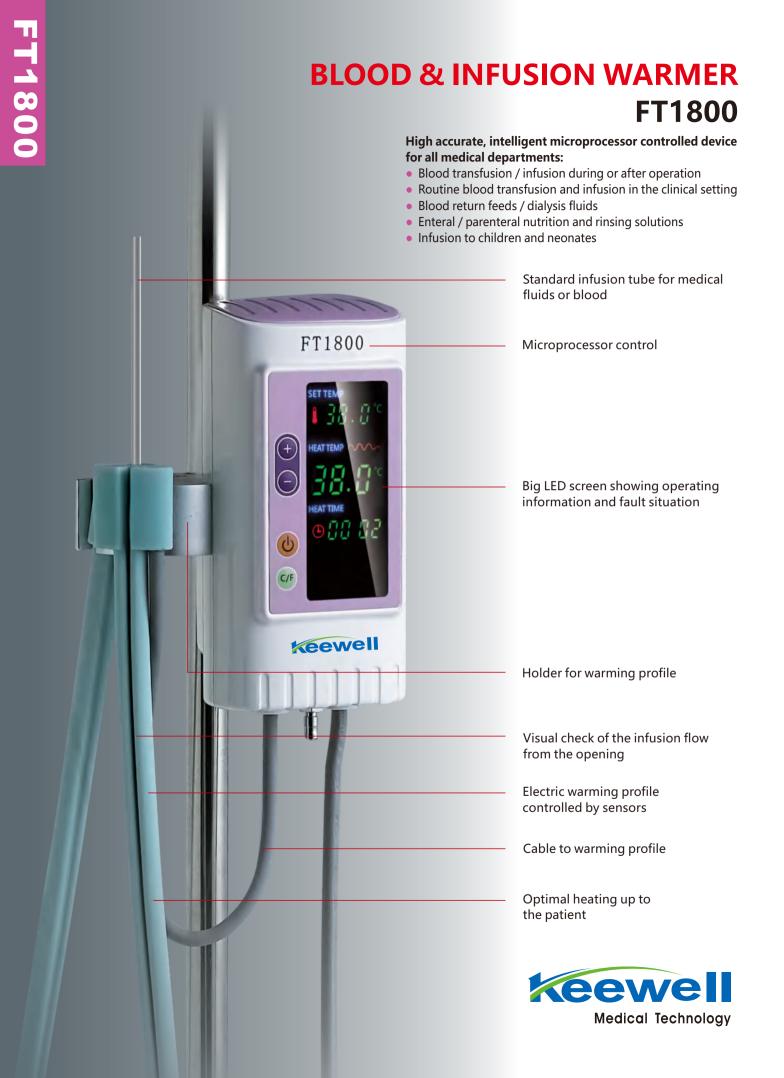

# **BLOOD & INFUSION WARMER** FT1800

#### User friendly interface:

• Big LED screen showing set temp., actual temp., heating time and fault situation

#### Heating up to the patient:

• IV tube is completely wrapped in, no heat loss

#### Advanced dry heating technology:

• Quick warming up and effective heating

#### Open system:

- Accepts standard IV tube, no special disposables needed
- The most economical warming solution without extra consumable costs