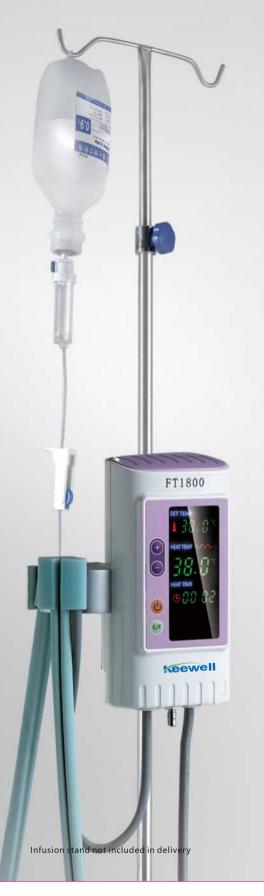

# **BLOOD & INFUSION WARMER** FT1800

#### Heating up to the patient:

• IV tube is completely wrapped in, no heat loss