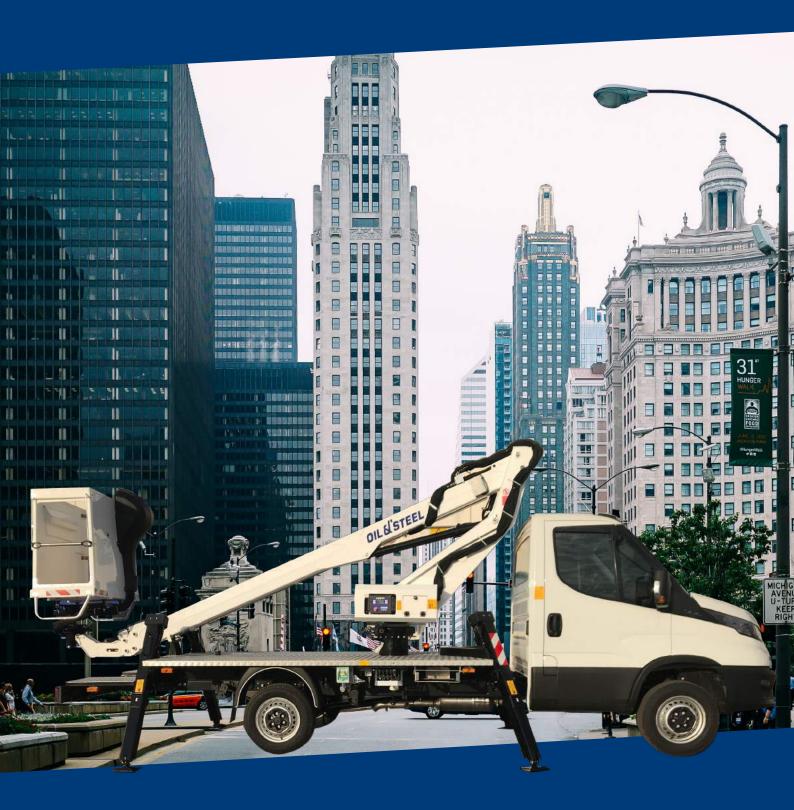

# Scorpion 1812 ON IVECO DAILY 35514H

# Scorpion 1812

| TECHNICAL FEATURES     |                                                         |
|------------------------|---------------------------------------------------------|
| Max working height (m) | 17,8 m                                                  |
| Max outreach (m)       | 12 m                                                    |
| Max basket capacity    | 225 kg                                                  |
| Basket dimensions      | 1400x700xh1100 mm aluminium<br>[Fiberglass as optional] |
| Controls               | Aerial part: hydraulic<br>Outriggers: hydraulic         |
| Turret rotation        | 250°                                                    |
| Basket rotation        | 90° left + 90° right                                    |
| Outriggers             | А Туре                                                  |
| Machine length         | 7503 mm                                                 |
| Machine height         | 2925 mm                                                 |
| Machine width          | 2100 mm                                                 |