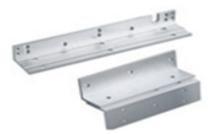

## **MAIN FEATURES**

- Adopts aldural material
- Hard anodizing electroplating operated
- L-bracket is used for fixing the lock body;
   Z-bracket is used for fixing the armature plate
- Suitable for wooden door, and metal door

## **SPECIFICATION**

| Model                       | DS-K4H258-LZ                 |
|-----------------------------|------------------------------|
| L-bracket Dimension (L×W×H) | 238×30×47mm (9.4×1.2×1.9")   |
| Z-bracket Dimension (L×W×H) | 185×44×100mm (7.3×1.7×3.9")  |
| Suitable Door               | Wooden Door, and Metal Door  |
| Shell Performance           | Hard Anodizing Electroplated |
| Weight                      | 0.77kg                       |