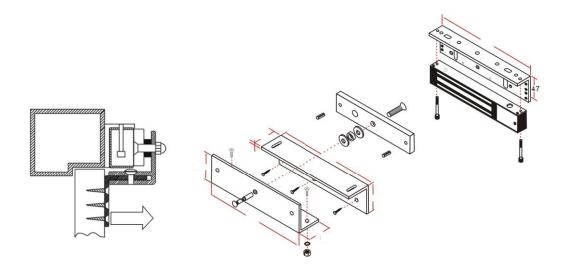

## **INSTALLATION**

- 1 . For in-swing door, install the lock body inside and then need to install the ZL bracket at the same time
- 2 . Discharge the mounting plate from lock body.

  Fix the L bracket on the door frame and then fix the lock body on the L bracket.
- 3 . Assemble the Z bracket and then fix it on the door frame
- 4 Fix the armature plate on the Z bracket