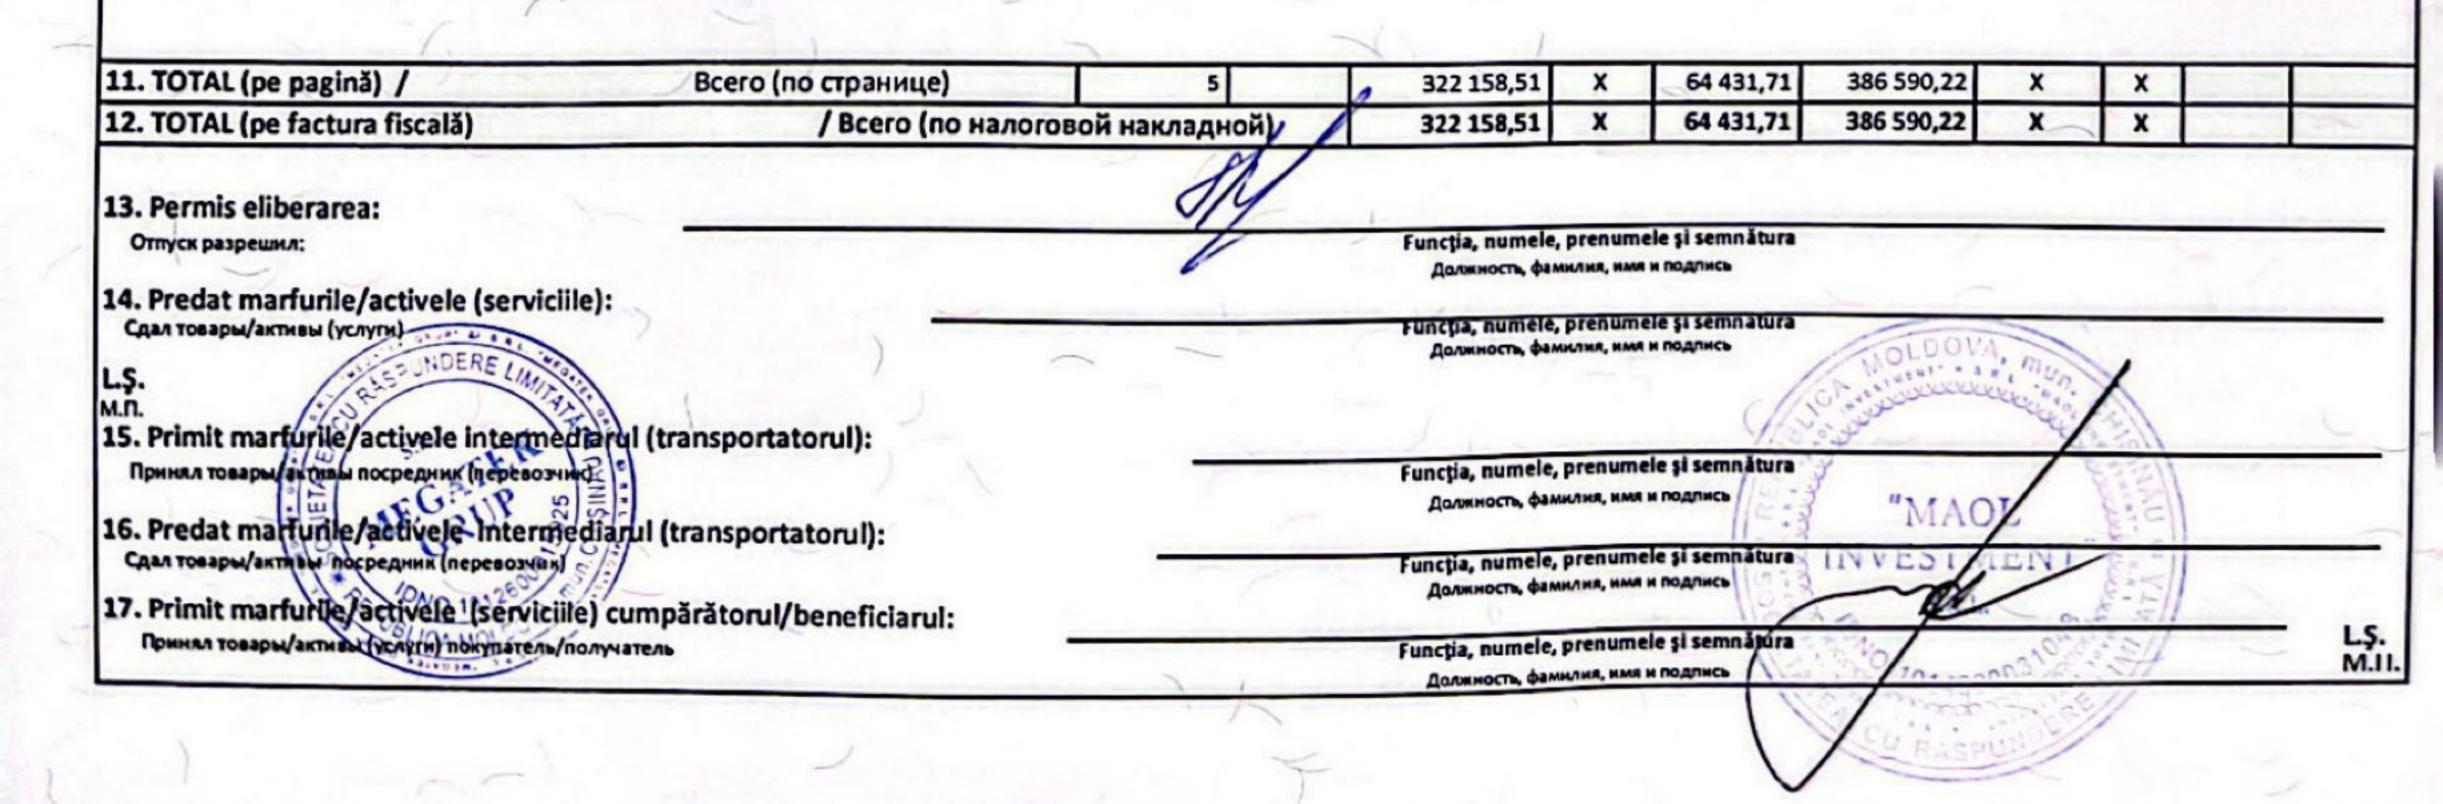

crari executate conform PV Nr.3M       P/V       1       74 195,07       74 195,07       20%       14 839,02       89 034,09         Lucrari executate conform PV Nr.4M       P/V       1       71 232,91       71 232,91       20%       14 246,58       85 479,49         Lucrari executate conform PV Nr.5M       P/V       1       71 232,91       71 232,91       20%       14 246,58       85 479,49       Image: Conform PV Nr.5M | Lucrari executate conform PV Nr.2M       P/V       1       31 112,70       31 112,70       20%       6 222,54       37 335,24       Image: Conform PV Nr.3M         Lucrari executate conform PV Nr.3M       P/V       1       74 195,07       74 195,07       20%       14 839,02       89 034,09       Image: Conform PV Nr.3M       Image: Conform PV Nr.3M |

Aces

RNHS

VCAVE



Scanned with CamScanner

# **PROCES VERBAL DE RECEPȚIE A LUCRĂRILOR EXECUTATE** NR. 2M

din data de "13" octombrie 2021

Contract de executare a lucrărilor de mobilier nr. 08/09 din 08 septembrie 2021.

La obiectul din strada Bogdan Voievod 1 al companiei SRL "Maol Investment", (etajul 1, butic nr. P1) au fost executate lucrări de confecționare și montare a elementelor de mobilier, de către SRL "Megatek Grup".

Volumele și cantitatea de construcții sunt descifrate în anexe la prezentul proces verbal.

După semnarea prezentului proces verbal, Beneficiarul poartă răspundere totală de construcțiile montate, accesorii și starea lor.

#### Reprezentant SRL "Megatek Grup"





Ex. Nr. exemplarout

nr.118 din 25 august 2017



|                    | nin