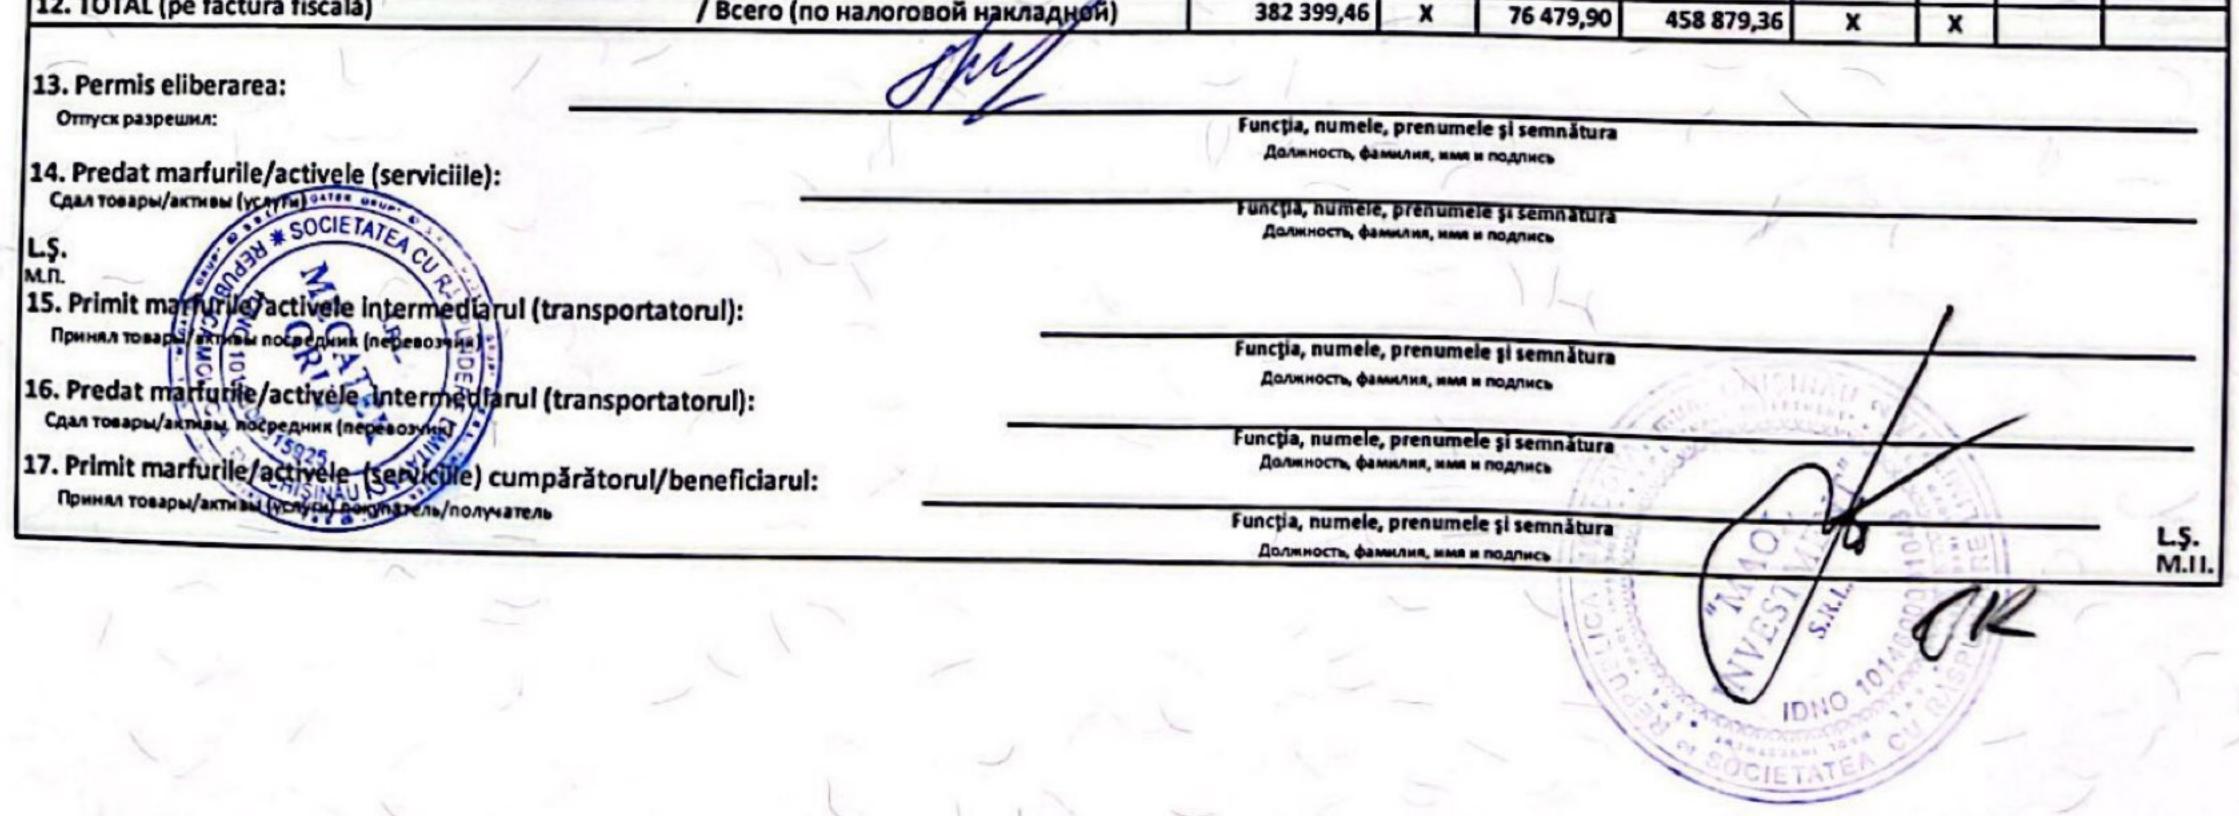

1       59 483,42       59 483,42       20%       11 896,69       71 380,11       11         Lucrari executate conform PV Nr.28M       P/V       1       66 026,66       66 026,66       20%       13 205,33       79 231,99       1 |

Reprezentant SR

| in the second second           |                     |                   |            |   |           |            |   |    |   |   |
|--------------------------------|---------------------|-------------------|------------|---|-----------|------------|---|----|---|---|
| 11. TOTAL (pe pagină) /        | Всего (по странице) | 6                 | 382 399,46 | X | 76 479,90 | 458 879,36 | ¥ | TY | - | T |
| 12. TOTAL (pe factura fiscală) | / Всего (по налого  | อออดี ผลหลงกุมอน) | 382 399 46 | ¥ | 76 479 90 | 450 070,00 | - |    |   | - |



Scanned with CamScanner

#### PROCES VERBAL DE RECEPȚIE A LUCRĂRILOR EXECUTATE

#### NR. 24M

din data de "13" octombrie 2021

Contract de executare a lucrărilor de mobilier nr. 08/09 din 08 septembrie 2021.

La obiectul din strada Bogdan Voievod 1 al companiei SRL "Maol Investment", (etajul 2, butic nr. E5) au fost executate lucrări de confecționare și montare a elementelor de mobilier, de către SRL "Megatek Grup".

Volumele și cantitatea de construcții sunt descifrate în anexe la prezentul proces verbal.

După semnarea prezentului proces verbal, Beneficiarul poartă răspundere totală de construcțiile montate, accesorii și starea lor.





Reprezentant SRL "Maol Investment"

nexa 1 le Ordinul Ministerukii Finanteior al R. Moldova nr 118 din 28 august 2017

1 1 1 1 1 1 1

Ex.

Nr. exempla