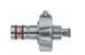

41250RA

**Cleaning Adaptor,** LUER-Lock, for cleaning DrillCut-X® shaver handpieces

39550A

**Wire Tray,** provides safe storage of accessories for KARL STORZ paranasal sinus shaver systems during cleaning and sterilization For storage of: