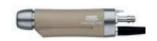

## The DrillCut-X® II-35 Shaver Handpiece

40712035

**DrillCut-X® II-35 Shaver Handpiece,** for use with UNIDRIVE® S III ENT/NEURO and UNIDRIVE® SELECT

40712090

**Handle,** adjustable, for use with all DrillCut-X<sup>®</sup> II shaver handpieces