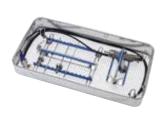

41250RA

**Cleaning Adaptor,** LUER-Lock, for cleaning DrillCut-X® shaver handpieces

39550A

**Wire Tray,** provides safe storage of accessories for KARL STORZ paranasal sinus shaver systems during cleaning and sterilization For storage of:

- Up to 7 shaver attachment
- Paranasal sinus shaver handpiece
- Connecting cable

280053

Universal Spray, 6x 500 ml bottles, - HAZARDOUS GOODS - UN 1950 consisting of: 280053B Universal Spray, 500 ml 280053C Spray Nozzle