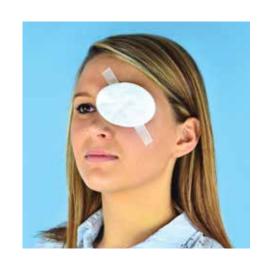

## **elastoLUMENAL**

#### features:

- composed of external non-woven layers and internal multi-layer cellulose pulp
- needs to be fixed with adhesive tape or in a different way, e.g. with tubular net dressing
- hypoallergenic

### indication:

- covering an eye and its area
- sight correction in strabismus therapy

|   | ref.   | dimensions      | packaging unit/<br>pouch | intermediate<br>packaging/box | bulk<br>packging |
|---|--------|-----------------|--------------------------|-------------------------------|------------------|
| ï | 803311 | 5.5 cm x 7.5 cm | 1 pc.                    | 50 pcs                        | 24 boxes         |