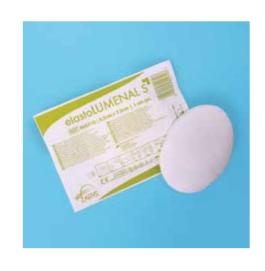

# elastoLUMENAL S

#### features

- composed of external non-woven layers and internal multi-layer cellulose pulp
- needs to be fixed with adhesive tape or in a different way, e.g. with tubular net dressing
- hypoallergenic

### indication:

- covering an eye and its area after ophthalmic procedures and surgeries
- sight correction in strabismus therapy

| ref.   | dimensions      | packaging unit/<br>pouch | intermediate<br>packaging/box | bulk<br>packging |
|--------|-----------------|--------------------------|-------------------------------|------------------|
| 803310 | 5.5 cm x 7.5 cm | 1 рс.                    | 50 pcs                        | 24 boxes         |