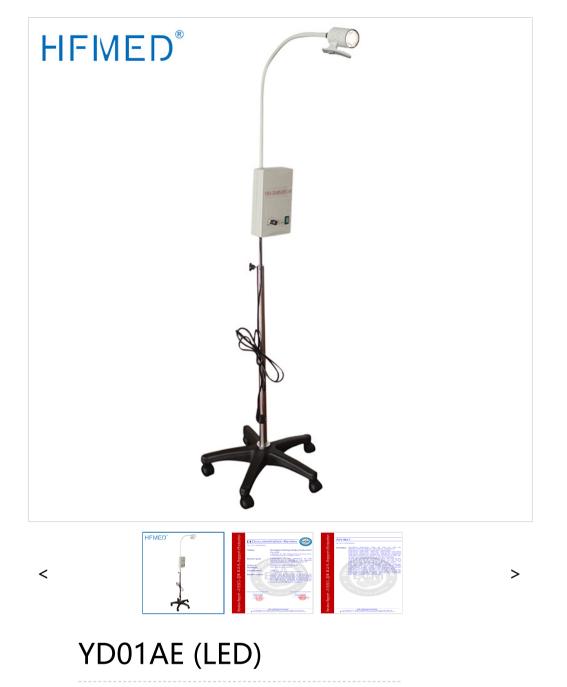

YD01A(LED) examination lamp is extensively applied in

industry, medical treatment, jewelry, photograph. scientific

research etc., It is currently more advanced lighting

equipments at home and abroad.

| Product overview                       | technical parameter               | Detail drawing |  |
|----------------------------------------|-----------------------------------|----------------|--|
| Installation diagram                   |                                   |                |  |
| Illuminance : <mark>30,000Lu</mark>    | <mark>ux 0.5m</mark> /5,000Lux 1m |                |  |
| Color temperature : <mark>4</mark>     | 800±200K                          |                |  |
| Size of light field : <mark>100</mark> | Jmm                               |                |  |
| Adjust : adjust light                  |                                   |                |  |
| Power supply voltage                   | e : <mark>220V/50Hz</mark>        |                |  |
| Rated power of bulb                    | :3.3/3W                           |                |  |
| Crutch:adjust up/dow                   | vn                                |                |  |
| Bulb:LED bulb                          |                                   |                |  |
| emergency time: 2 ho                   | ours                              |                |  |