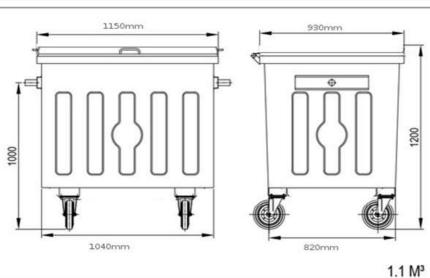

## with flat lid / for GLASS WASTE

**Premium Series** 

-Volume: 1100 L

-Dimensions: 930 x 1200 x 1150 mm

-Weight: 94 KG ( +/-5%)

-Body sheet thickness is 1,50 mm.

-The cover sheet is made of a 1,20 mm sheet, considering it's lightweight.