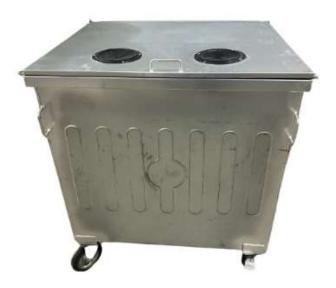

## **METAL WASTE CONTAINER 1100 L**

## with flat lid / for GLASS WASTE

**Premium Series** 

-Volume: 1100 L

-Dimensions: 930 x 1200 x 1150 mm

-Weight: 94 KG ( +/-5%)

-Body sheet thickness is 1,50 mm.

-The cover sheet is made of a 1,20 mm sheet, considering it's lightweight.