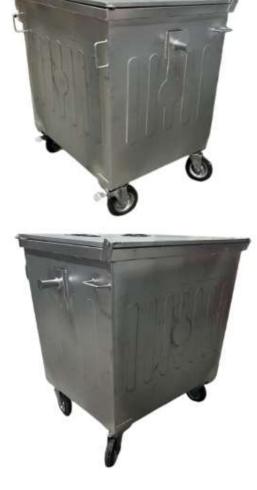

## **METAL WASTE CONTAINER 1100 L**

## with flat lid / for GLASS WASTE

**Premium Series** 

-Volume: 1100 L

-Dimensions: 930 x 1200 x 1150 mm

-Weight: 94 KG ( +/-5%)

-Body sheet thickness is 1,50 mm.

-The cover sheet is made of a 1,20 mm sheet, considering it's lightweight.