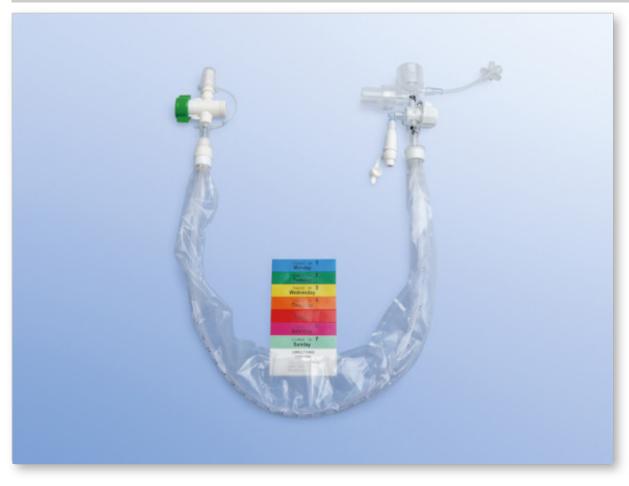

## OptiFlo 72 h safeclean, 56 cm

Closed Endotracheal Suction System safeclean with lockable irrigation chamber, with the possibility of cleaning the catheter without lavage, hence without respiration interruption. The catheter is isolated from the trachea with triple-swivel and vac control.

| Application area: | Adult |
|-------------------|-------|
| Duration of time: | 72 h  |
| Total length:     | 56 cm |
| Sterile:          | Yes   |

| Art.no.    | Outer diameter |
|------------|----------------|
| 4300457100 | 10 Fg          |
| 4300457120 | 12 Fg          |
| 4300457140 | 14 Fg          |
| 4300457160 | 16 Fg          |