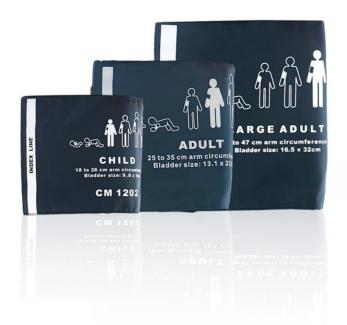

### Accessories(standard)

- 1.cuff for adult
- 2.Integrative SpO2 Probe
- 3.USB data line
- 4.Disk (PC software)
- 5.Pouch
- 6.User manual

## Optional -Pediatric and neonatal size cuff and Spo2 probe