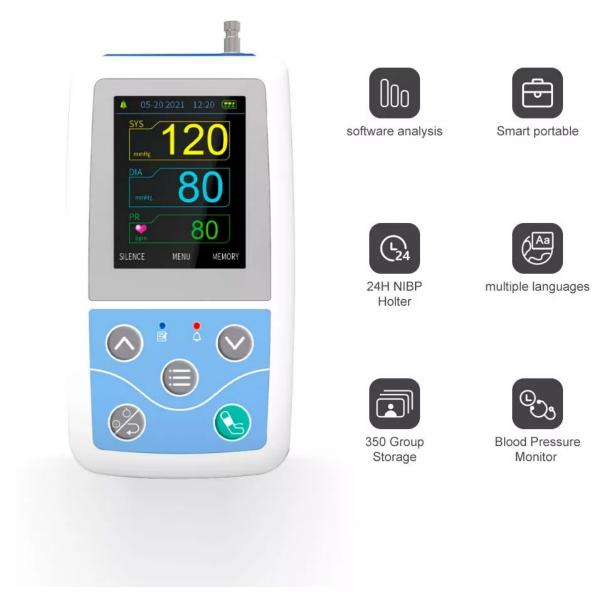

# **CONTEC Best Selling PM50 ABPM&Spo2 Patient Monitor**

NIBP(24-hour ABPM), SPO2, PR, Handheld Patient Monitor

#### Features:

- 1)Compact and portable, easy to use.
- 2)With Integrative SpO2 Probe.
- 3)Double working modes, monitoring function and 24 hours ambulatory NIBP measurement function can be flexibly set.
- 4)Long time monitoring BP and SpO2, displaying value of BP, SpO2 and PR.
- 5)NIBP and SpO2 data Record for large capacity.
- 6) With friendly user interface, the user can see list menu and review measurement results.
- 7)The device can display low power information, alarm information, error information and time information richly.
- 8)Parameter alarms function is optional.
- 9)Patient information can be flexibly set.