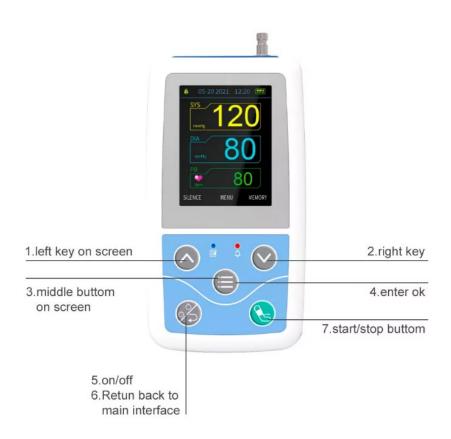

# **CONTEC Best Selling PM50 ABPM&Spo2 Patient Monitor**

NIBP(24-hour ABPM), SPO2, PR, Handheld Patient Monitor

# The Right way For use the Blood Pressure Monitor

PM50 is a multi-functional patient monitor that can monitor BP and SpO2 at the same time. Realizing long time monitoring of dynamic blood pressure, the device is widely applicable to hospital wards, community clinics and other medical institutions.

#### Features:

- 1)Compact and portable, easy to use.
- 2)With Integrative SpO2 Probe.
- 3)Double working modes, monitoring function and 24 hours ambulatory NIBP measurement function can be flexibly set.
- 4)Long time monitoring BP and SpO2, displaying value of BP, SpO2 and PR.
- 5)NIBP and SpO2 data Record for large capacity.
- 6) With friendly user interface, the user can see list menu and review measurement results.
- 7)The device can display low power information, alarm information, error information and time information richly.
- 8)Parameter alarms function is optional.
- 9)Patient information can be flexibly set.