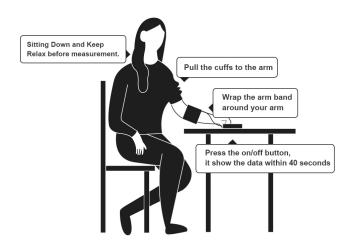

# The Right way For use the Blood Pressure Monitor

PM50 is a multi-functional patient monitor that can monitor BP and SpO2 at the same time. Realizing long time monitoring of dynamic blood pressure, the device is widely applicable to hospital wards, community clinics and other medical institutions.