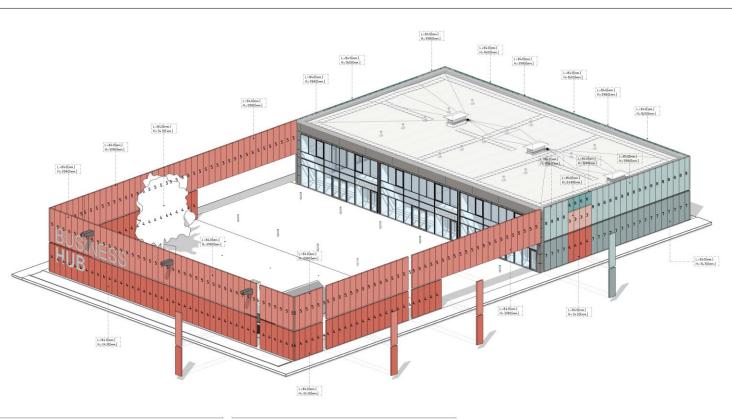

p>





#### A101, MOSCOW, RUSSIA WAREHOUSE COMPLEX, 19 870 m<sup>2</sup>





#### CHATEAU CRISTI, HINCESTI, MOLDOVA WINERY, 4 130 m<sup>2</sup>





#### CHATEAU CRISTI, HINCESTI, MOLDOVA WINERY, 4 130 m<sup>2</sup>







#### CHATEAU CRISTI, HINCESTI, MOLDOVA WINERY, 4 130 m<sup>2</sup>





#### BIM BUILDIN INFORMATION MODLING

#### We use BIM technologies.

Building Information Modeling (BIM) is the holistic process of creating and managing information for a built asset. Based on an intelligent model and enabled by a cloud platform, BIM integrates structured, multi-disciplinary data to produce a digital representation of an asset across its lifecycle, from planning and design to construction and operations.

Reduce construction costs and improve building performance with BIM.





















NOD A (3D)

#### SECȚIUNEA A-A FRAGMENT 1 - 3D









#### CONTACTS



Mirza Serghei Founder, Lead Architect +373 682 88 557 mirzaserj@gmail.com



Vasilieva Iulia Head of Sales +373 795 37 088 Ih47.vasilieva@gmail.com

MD 2001 Moldova Chisinau str. Sciusev, 47