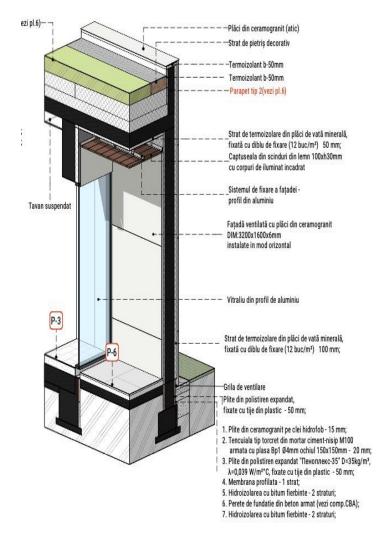

#### BIM BUILDIN INFORMATION MODLING

#### We use BIM technologies.

Building Information Modeling (BIM) is the holistic process of creating and managing information for a built asset. Based on an intelligent model and enabled by a cloud platform, BIM integrates structured, multi-disciplinary data to produce a digital representation of an asset across its lifecycle, from planning and design to construction and operations.

Reduce construction costs and improve building performance with BIM.

NOD A (3D)