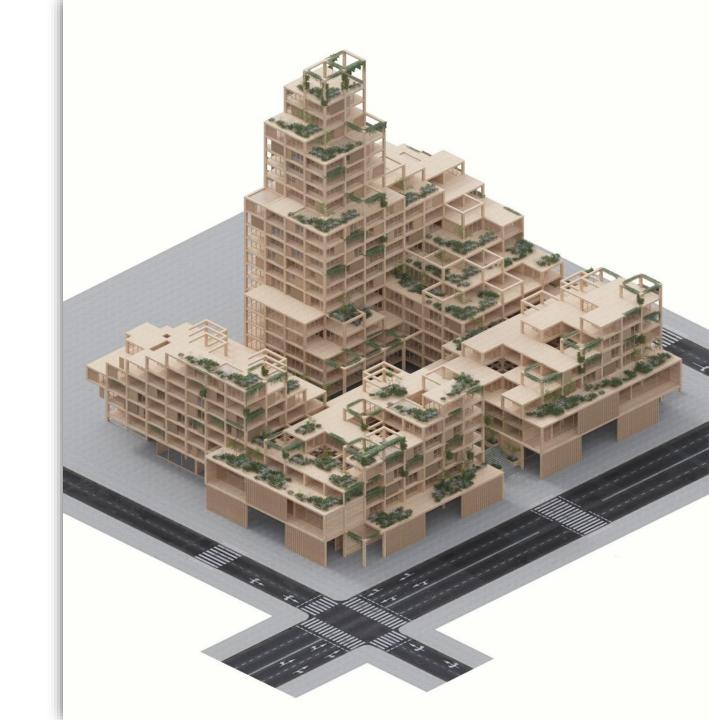

#### BIM BUILDIN INFORMATION MODLING

#### We use BIM technologies.

Building Information Modeling (BIM) is the holistic process of creating and managing information for a built asset. Based on an intelligent model and enabled by a cloud platform, BIM integrates structured, multi-disciplinary data to produce a digital representation of an asset across its lifecycle, from planning and design to construction and operations.

Reduce construction costs and improve building performance with BIM.

NOD A (3D)