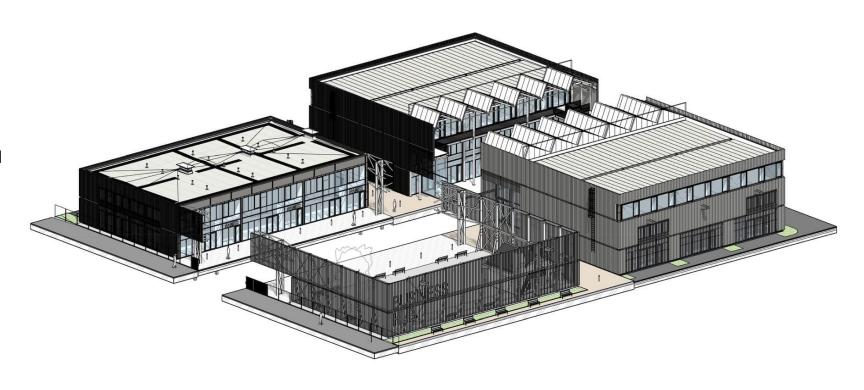

#### BIM BUILDIN INFORMATION MODLING

#### We use BIM technologies.

Building Information Modeling (BIM) is the holistic process of creating and managing information for a built asset. Based on an intelligent model and enabled by a cloud platform, BIM integrates structured, multi-disciplinary data to produce a digital representation of an asset across its lifecycle, from planning and design to construction and operations.

Reduce construction costs and improve building performance with BIM.

NOD A (3D)