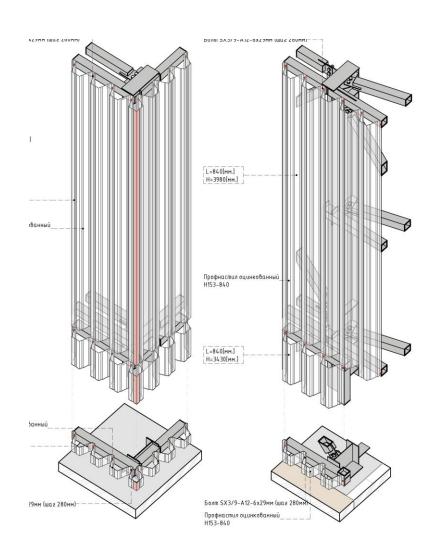

#### A101, MOSCOW, RUSSIA WAREHOUSE COMPLEX, 19 870 m<sup>2</sup>





#### CHATEAU CRISTI, HINCESTI, MOLDOVA WINERY, 4 130 m<sup>2</sup>





#### CHATEAU CRISTI, HINCESTI, MOLDOVA WINERY, 4 130 m<sup>2</sup>







#### CHATEAU CRISTI, HINCESTI, MOLDOVA WINERY, 4 130 m<sup>2</sup>





#### BIM BUILDIN INFORMATION MODLING

#### We use BIM technologies.

Building Information Modeling (BIM) is the holistic process of creating and managing information for a built asset. Based on an intelligent model and enabled by a cloud platform, BIM integrates structured, multi-disciplinary data to produce a digital representation of an asset across its lifecycle, from planning and design to construction and operations.

Reduce construction costs and improve building performance with BIM.





















NOD A (3D)

#### SECȚIUNEA A-A FRAGMENT 1 - 3D









#### CONTACTS



Mirza Serghei Founder, Lead Architect +373 682 88 557 mirzaserj@gmail.com



Vasilieva Iulia Head of Sales +373 795 37 088 Ih47.vasilieva@gmail.com

MD 2001 Moldova Chisinau str. Sciusev, 47