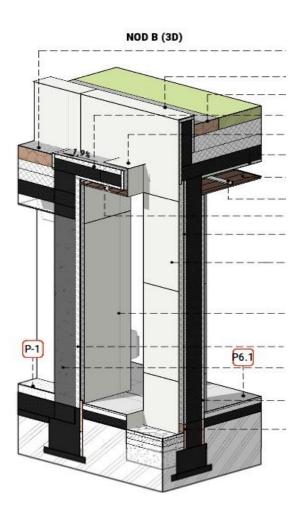

#### BIM BUILDIN INFORMATION MODLING

#### We use BIM technologies.

Building Information Modeling (BIM) is the holistic process of creating and managing information for a built asset. Based on an intelligent model and enabled by a cloud platform, BIM integrates structured, multi-disciplinary data to produce a digital representation of an asset across its lifecycle, from planning and design to construction and operations.

Reduce construction costs and improve building performance with BIM.

NOD A (3D)