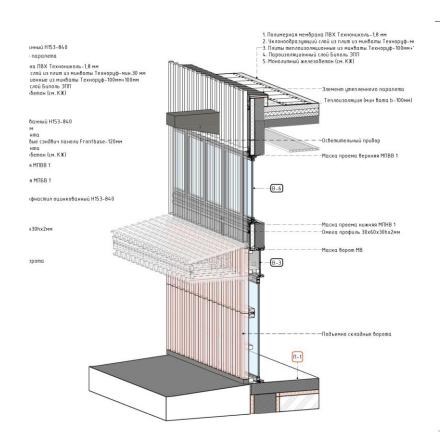

sup>





#### A101, MOSCOW, RUSSIA WAREHOUSE COMPLEX, 19 870 m<sup>2</sup>





#### CHATEAU CRISTI, HINCESTI, MOLDOVA WINERY, 4 130 m<sup>2</sup>





#### CHATEAU CRISTI, HINCESTI, MOLDOVA WINERY, 4 130 m<sup>2</sup>







#### CHATEAU CRISTI, HINCESTI, MOLDOVA WINERY, 4 130 m<sup>2</sup>





#### BIM BUILDIN INFORMATION MODLING

#### We use BIM technologies.

Building Information Modeling (BIM) is the holistic process of creating and managing information for a built asset. Based on an intelligent model and enabled by a cloud platform, BIM integrates structured, multi-disciplinary data to produce a digital representation of an asset across its lifecycle, from planning and design to construction and operations.

Reduce construction costs and improve building performance with BIM.





















NOD A (3D)

#### SECȚIUNEA A-A FRAGMENT 1 - 3D









#### CONTACTS



Mirza Serghei Founder, Lead Architect +373 682 88 557 mirzaserj@gmail.com



Vasilieva Iulia Head of Sales +373 795 37 088 Ih47.vasilieva@gmail.com

MD 2001 Moldova Chisinau str. Sciusev, 47