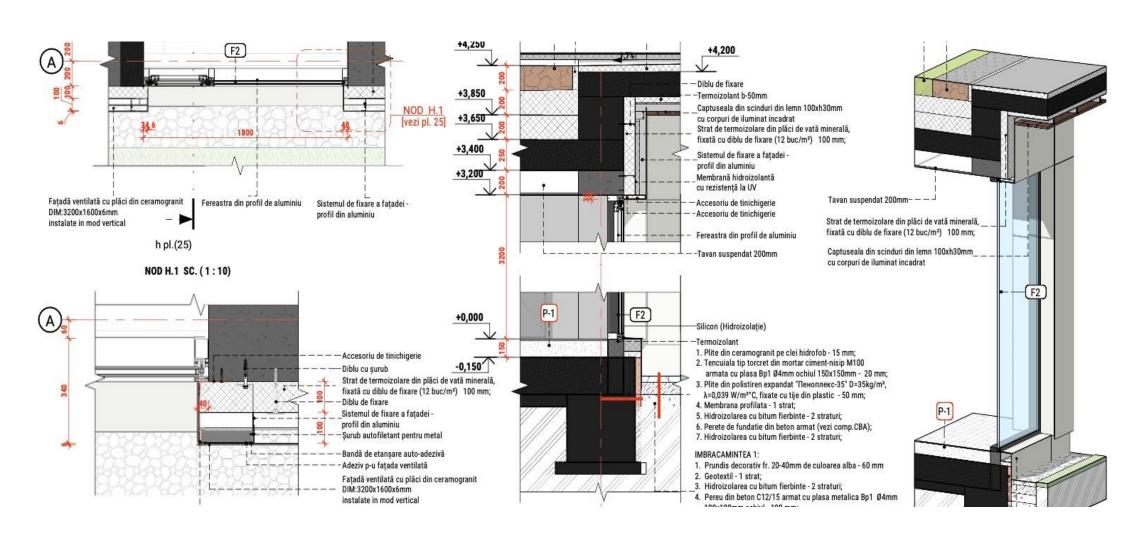

#### BIM BUILDIN INFORMATION MODLING

#### We use BIM technologies.

Building Information Modeling (BIM) is the holistic process of creating and managing information for a built asset. Based on an intelligent model and enabled by a cloud platform, BIM integrates structured, multi-disciplinary data to produce a digital representation of an asset across its lifecycle, from planning and design to construction and operations.

Reduce construction costs and improve building performance with BIM.

NOD A (3D)