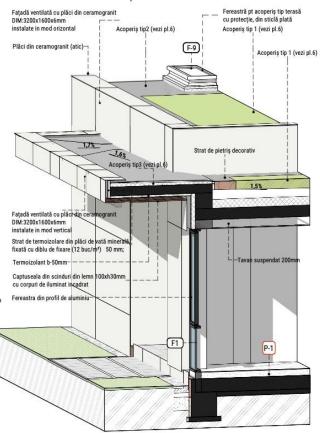

#### BIM BUILDIN INFORMATION MODLING

#### We use BIM technologies.

Building Information Modeling (BIM) is the holistic process of creating and managing information for a built asset. Based on an intelligent model and enabled by a cloud platform, BIM integrates structured, multi-disciplinary data to produce a digital representation of an asset across its lifecycle, from planning and design to construction and operations.

Reduce construction costs and improve building performance with BIM.

NOD A (3D)