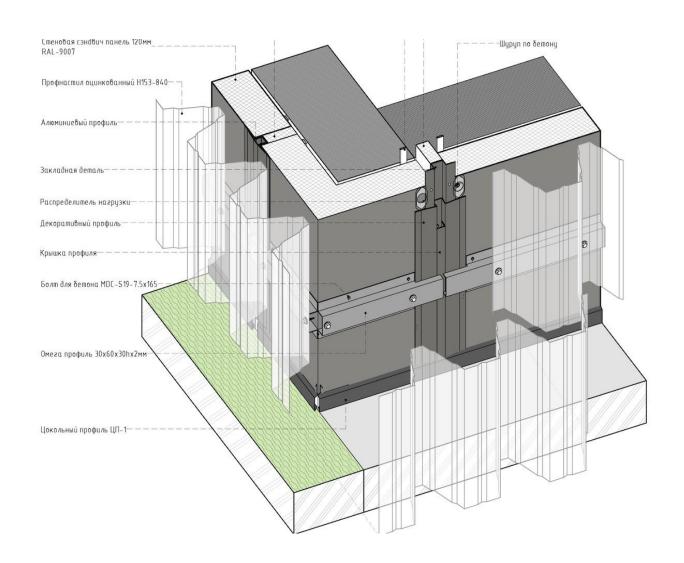

#### A101, MOSCOW, RUSSIA WAREHOUSE COMPLEX, 19 870 m<sup>2</sup>





#### CHATEAU CRISTI, HINCESTI, MOLDOVA WINERY, 4 130 m<sup>2</sup>





#### CHATEAU CRISTI, HINCESTI, MOLDOVA WINERY, 4 130 m<sup>2</sup>







#### CHATEAU CRISTI, HINCESTI, MOLDOVA WINERY, 4 130 m<sup>2</sup>





#### BIM BUILDIN INFORMATION MODLING

#### We use BIM technologies.

Building Information Modeling (BIM) is the holistic process of creating and managing information for a built asset. Based on an intelligent model and enabled by a cloud platform, BIM integrates structured, multi-disciplinary data to produce a digital representation of an asset across its lifecycle, from planning and design to construction and operations.

Reduce construction costs and improve building performance with BIM.





















NOD A (3D)

#### SECȚIUNEA A-A FRAGMENT 1 - 3D









#### CONTACTS



Mirza Serghei Founder, Lead Architect +373 682 88 557 mirzaserj@gmail.com



Vasilieva Iulia Head of Sales +373 795 37 088 Ih47.vasilieva@gmail.com

MD 2001 Moldova Chisinau str. Sciusev, 47