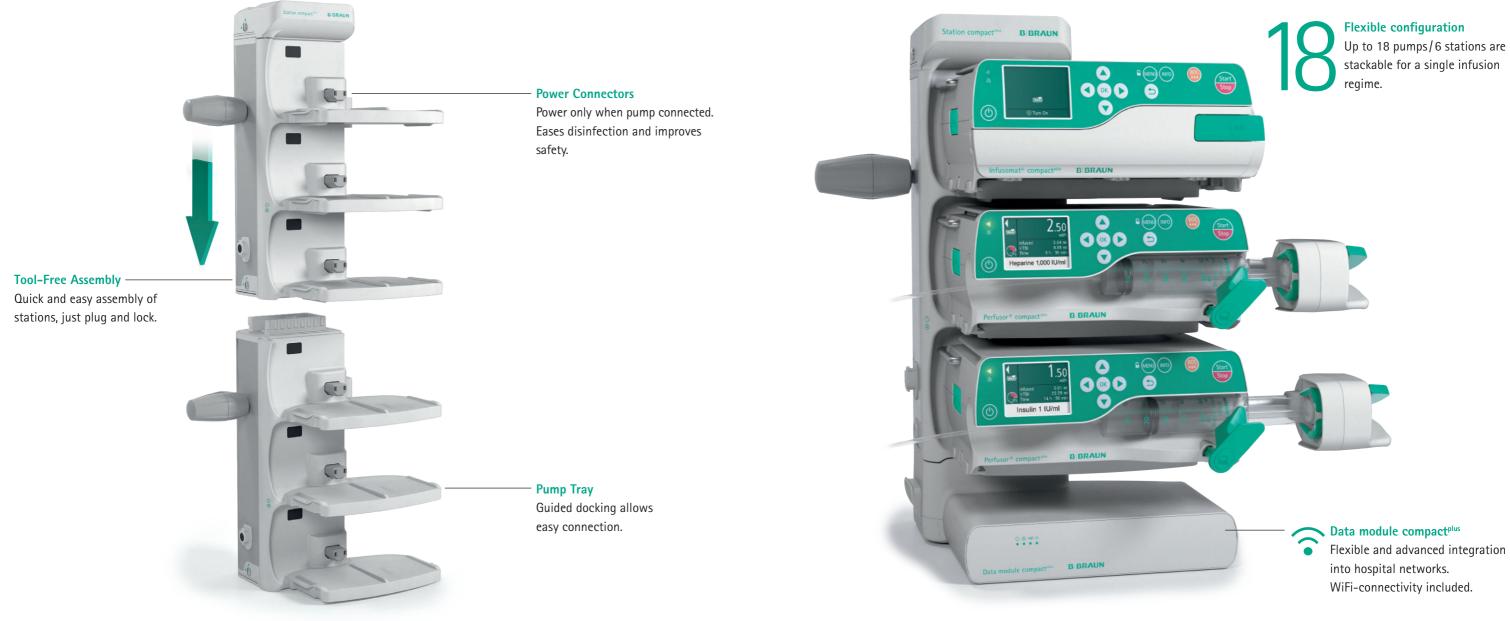

### Advanced Workflow Saving Time to Care

GUIDED DOCKING

**TOOL-FREE** 

ASSEMBLY