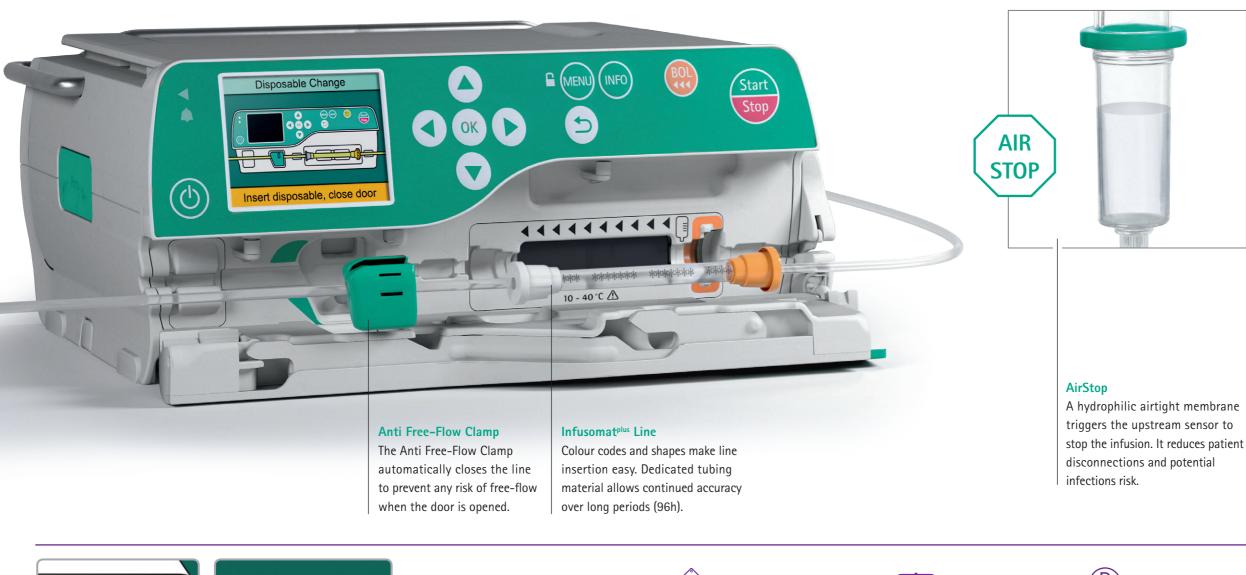

### Infusomat<sup>®</sup> compact<sup>plus</sup> **Release Time to Care**

NUTRITION THERAPY

**INFUSOMAT**PLUS SAFESET

**COLOUR** DISPLAY

#### PrimeStop

A protective cap lined with a hydrophobic membrane stops fluid leaking and helps to protect against contamination.

INTUITIVE HANDLING