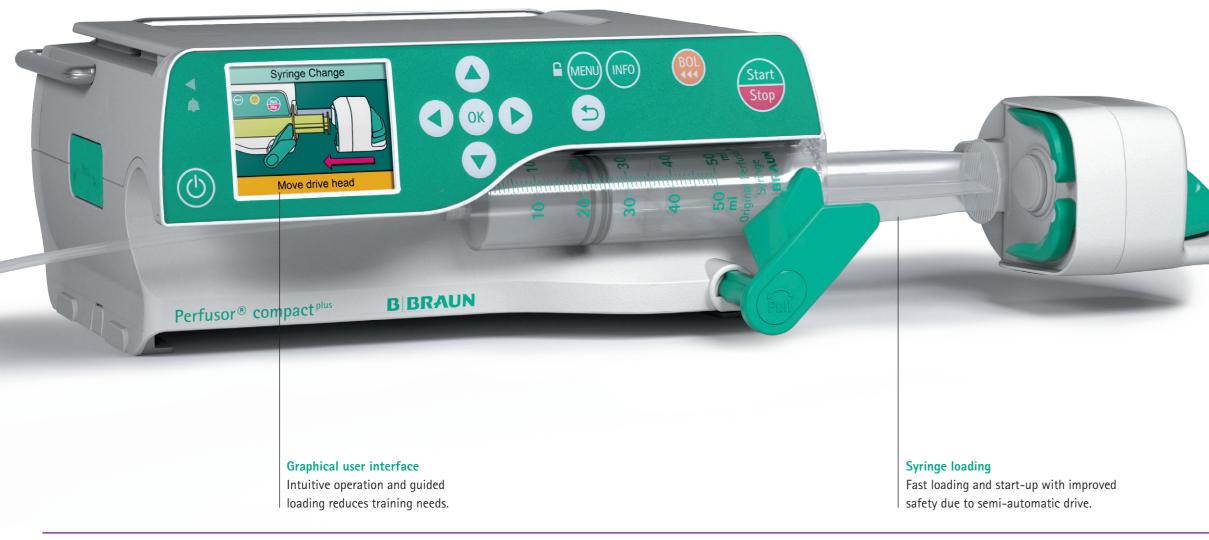

### Perfusor<sup>®</sup> compact<sup>plus</sup> Release Time to Care

Flexibility Modular system for advanced and easy transport.

INTUITIVE HANDLING

#### INTUITIVE HANDLING