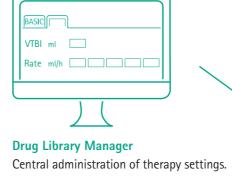

#### B. BRAUN DOSEGUARD™

IP34 FLUID PROTECTION

# Dose Error Reduction System (DERS) Time to Care