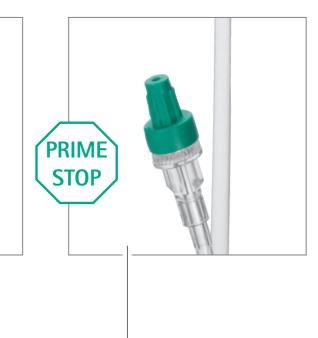

#### PrimeStop

A protective cap lined with a hydrophobic membrane stops fluid leaking and helps to protect against contamination.

INTUITIVE HANDLING