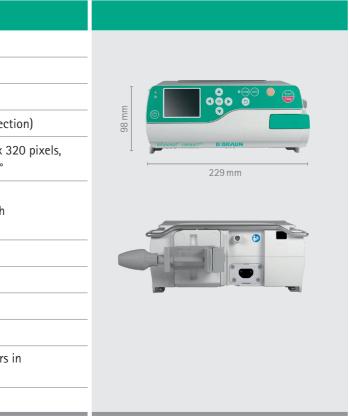

| Infusomat <sup>®</sup> compact <sup>plus</sup> | Description                                                                                         |
|------------------------------------------------|-----------------------------------------------------------------------------------------------------|
| Туре                                           | Volumetric infusion pump                                                                            |
| Dimension                                      | 229x98x220 mm (WxHxD)                                                                               |
| Weight                                         | 1.9 kg                                                                                              |
| Moisture                                       | IP34 (water splashing from any direc                                                                |
| Display                                        | Colour active matrix 2.4" TFT, 240 x 3<br>262k colours, viewing angle: all 80°                      |
| Battery                                        | Rechargeable Li-Ion battery<br>Operating time: approx. 6h at 25 ml/h<br>Recharging time: approx. 3h |
| Basal Rates                                    | 0.1-1,200 ml/h                                                                                      |
| Accuracy                                       | ± 5% over 96 h                                                                                      |
| Bolus Rates                                    | Delivery rate 1 - 1,200 ml/h                                                                        |
| Supported Infusion Line                        | Infusomat <sup>plus</sup> Line                                                                      |
| Drug Library                                   | 3,000 drugs including all parameters<br>up to 30 drug categories                                    |
| Code no. (REF)                                 | 8717050                                                                                             |
|                                                |                                                                                                     |