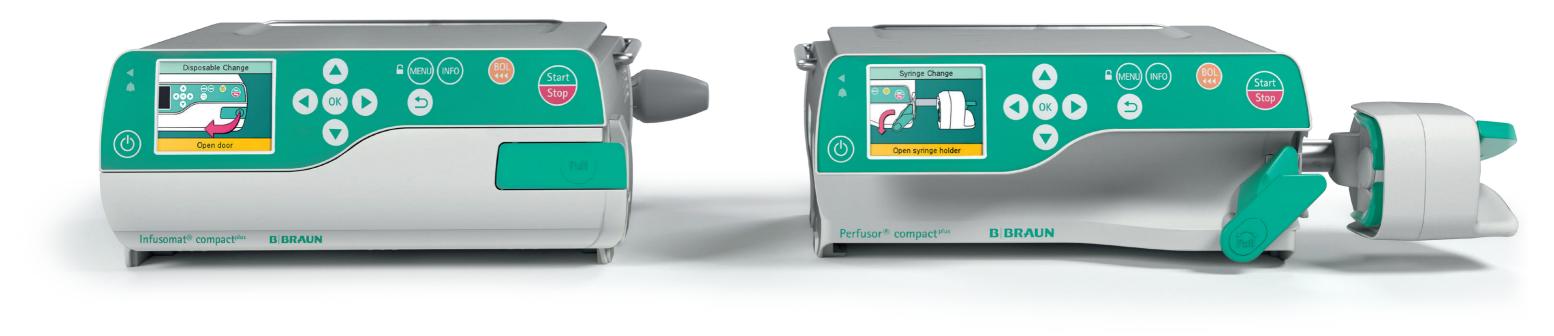

### Advanced Workflow Saving Time to Care

GUIDED DOCKING

**TOOL-FREE** 

ASSEMBLY