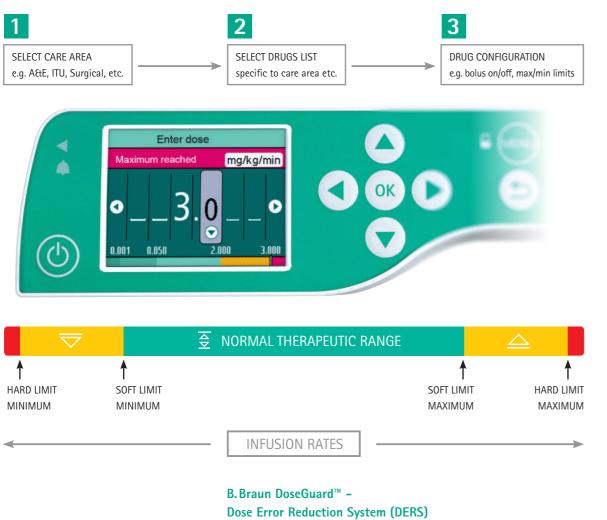

# **Technical Data**

| Station compact <sup>plus</sup> | Description                                                   |         |
|---------------------------------|---------------------------------------------------------------|---------|
| Туре                            | Docking station for up to 3 infusion pumps                    |         |
| Dimension                       | 305x375x202 mm (WxHxD)                                        |         |
| Weight                          | 3.3 kg                                                        | 9 J2 mm |
| Moisture                        | IP34 (water splashing from any direction)                     | 31      |
| Configuration                   | Tool-free assembly of up to 6 Station compact <sup>plus</sup> |         |
|                                 | (max. 18 infusion pumps) in one or two pillars.               | 305 mm  |
| Interface Type                  | - Infrared                                                    |         |
|                                 | - Staff call                                                  |         |
| Accessory                       | Fixation for wall railing systems and pole systems            |         |
| Pole Clamp                      | For vertical mounting with integrated over-twist protection   |         |
| Code no. (REF)                  | 8717141                                                       |         |

| Data module compact <sup>plus*</sup> | Description                                                                                                                                                                                                      |                          |  |
|--------------------------------------|------------------------------------------------------------------------------------------------------------------------------------------------------------------------------------------------------------------|--------------------------|--|
| Туре                                 | Data module for Station compact <sup>plus</sup>                                                                                                                                                                  | 100000000                |  |
| Dimension                            | 243x92x235 mm (WxHxD)                                                                                                                                                                                            | 90 mm                    |  |
| Weight                               | 1.1 kg                                                                                                                                                                                                           | Sa midda mynette S BRAIN |  |
| Moisture                             | IP34 (water splashing from any direction)                                                                                                                                                                        | 243 mm                   |  |
| Interface Type                       | Data communication can be optionally integrated into<br>a Station compact <sup>plus</sup> and allows data communication<br>for up to 18 infusion pumps.<br>Interfaces: Ethernet, 2 x USB, WiFi, HDMI, Mini DIN 9 | ws data communication    |  |
| Code no. (REF)                       | 8717160                                                                                                                                                                                                          |                          |  |