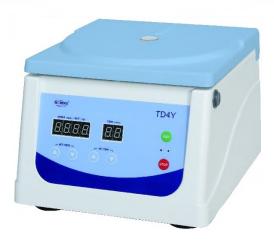

# **TD4Y** Portable centrifuge

TD4Y low speed centrifuge is portable design and has low noise. It is popular with clinic, research and university.

- Microcomputer control, brushless motor.
- It is programmable and has LED display.
- It has speed/RCF switch easily.
- There are lid safety device, speed safety device, errors detection.
- · ABS housing make the clean easy
- Silastic sealed ring comfort to GMP. US FDA certificated.

| Model               | TD4Y                                               |
|---------------------|----------------------------------------------------|
| Max Speed           | 4000r/min                                          |
| Max RCF             | 1980xg                                             |
| Rotor Capacity      | 20/15ml x 8, 12mlx10, 5/7ml x 12 (blood vacuum tub |
| Speed Accuracy      | ± 30r/min                                          |
| Time Setting        | 1min~99min                                         |
| Noise               | <60dB(A)                                           |
| Power supply        | 110V ~ 220V, 50Hz/60Hz                             |
| Dimension(LxWxH)    | 310mmx260mmx220mm                                  |
| Packing size(LxWxH) | 370mmx320mmx280mm                                  |
| Net weight          | 8kg                                                |
|                     |                                                    |