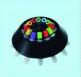

Rotor capacity: 12x5/7ml Max Speed: 4000r/min Max RCF: 1980g

Rotor capacity: 8x15ml Max Speed: 4000r/min Max RCF: 1980g

Rotor capacity: 12x10ml Max Speed: 4000r/min Max RCF: 1980g

Rotor capacity: 8x20ml Max Speed: 4000r/min Max RCF: 1980g