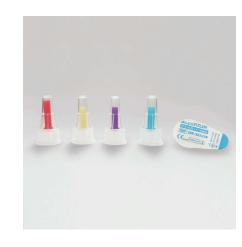

## features

- made of polypropylene, polyethylene and stainless steel
- triple-point needle blade allows easy and atraumatic skin penetration covering the needle with silicone lubricant reduces resistance during
- covering the needle with sincore tasks.
  injection
  thin walls of needle ensure easy flow of medicine and the right flow rate
  coloured cap and paper cover of packaging make it easy to quickly recognize size of needle
  available in various sizes, allowing you to adapt to individual needs
  universal, compatible with all pen models

## indication

- for subcutaneous injection
- dedicated for use with pre-filled pens (insulin pens)

| REF        | size            | colour | G  | intermediate<br>packaging |
|------------|-----------------|--------|----|---------------------------|
| INP-033X12 | 0,33 mm x 12 mm | pink   | 29 | 100 pcs                   |
| INP-030X08 | 0,30 mm x 8 mm  | yellow | 30 | 100 pcs                   |
| INP-025X06 | 0,25 mm x 6 mm  | purple | 31 | 100 pcs                   |
| INP-025X08 | 0,25 mm x 8 mm  | blue   | 31 | 100 pcs                   |