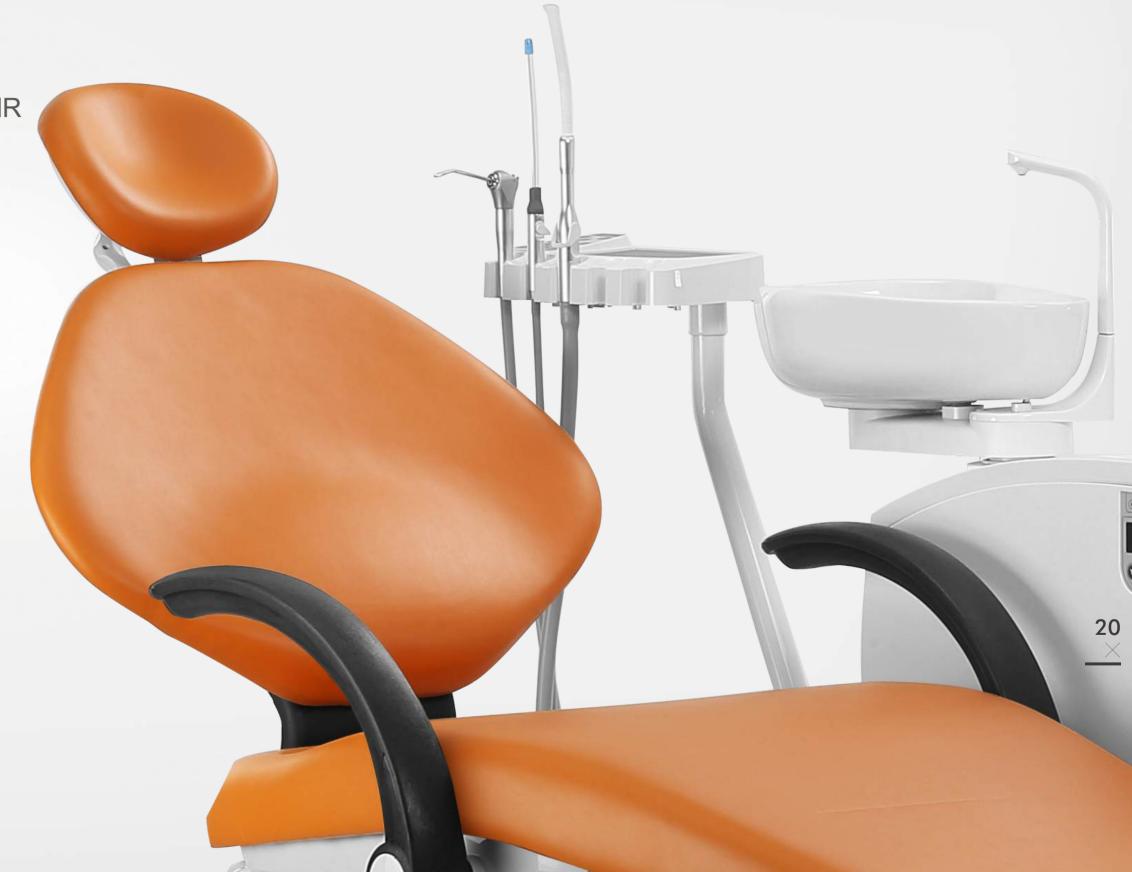

# CARE-33 INTEGRAL DENTAL UNIT CHAIR

## Become Gorgeous Since Meeting It

This is an ideal dental chair for many dentists, with enviable complete functions and stylish appearance.

#### **Customized Configuration**

The new CARE 33 keeps improving the manufacturing process. While retaining the powerful functions of the original CARE 33, it also adopts DCI technology to upgrade the core components in a comprehensive way, bringing a more comfortable experience to doctors and patients.

The LED lights imported from American DCI can be controlled by induction or manually. There are white and yellow light sources to choose from. The seat cushion system imported from the United States DCI ensures patients a better experience.