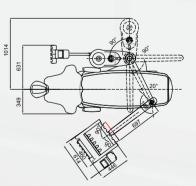

*22** 



# **CARE-22D**

# INTEGRAL DENTAL UNIT CHAIR

Down mounted Dental Unit







**24** 



# CARE-11

INTEGRAL DENTAL UNIT CHAIR









Triple-Axis-Movable LEI
Operating Light



Self-Cleaning Cuspidor



Water purification system







# CARE-11D

INTEGRAL DENTAL UNIT CHAIR
Down mounted Dental Unit

#### **Artificial-Leather Options**

- Standard domestic sofa leather(S01-S08)
- Optional American smooth seamless soft leather(I01-I13;N01-N02)
- Optional American Sewing Leather(I01-I13;N01-N02)







# **Dental Unit Optional Accessory**







DL-8 LED Dental Lamp DL-8

KY-P138 Surgical light

Monitor Arm









J108 Nurse stool (optional for the same color )

J111 Dentist stool

Neck Rest & Waist Rest (optional for the same color )

## **Installation Instruction Diagram**











# DENTAL OIL-FREE AIR COMPRESSOR

Oil-free Technology | Powerful & Quiet



#### Introduction

Clean and dry air is very important in actual clinical treatment environment and is the basis for ensuring the health of patients. Therefore, the choice of dental compressor is very important for hospitals or Labs.

The right choice of dental compressor can satisfy all air compressor needs for current or the future. Runyes Oil-Free Air Compressor can guarantee every need of users. it is the best choice for customers, no matter from the view of performance and investment, or product integrity and quality.

#### ■ Low Noise

Runyes dental electric oil-free air compressor with excellent design reduces the operating noise to 70 decibels. High efficiency design and perfect cooling system make