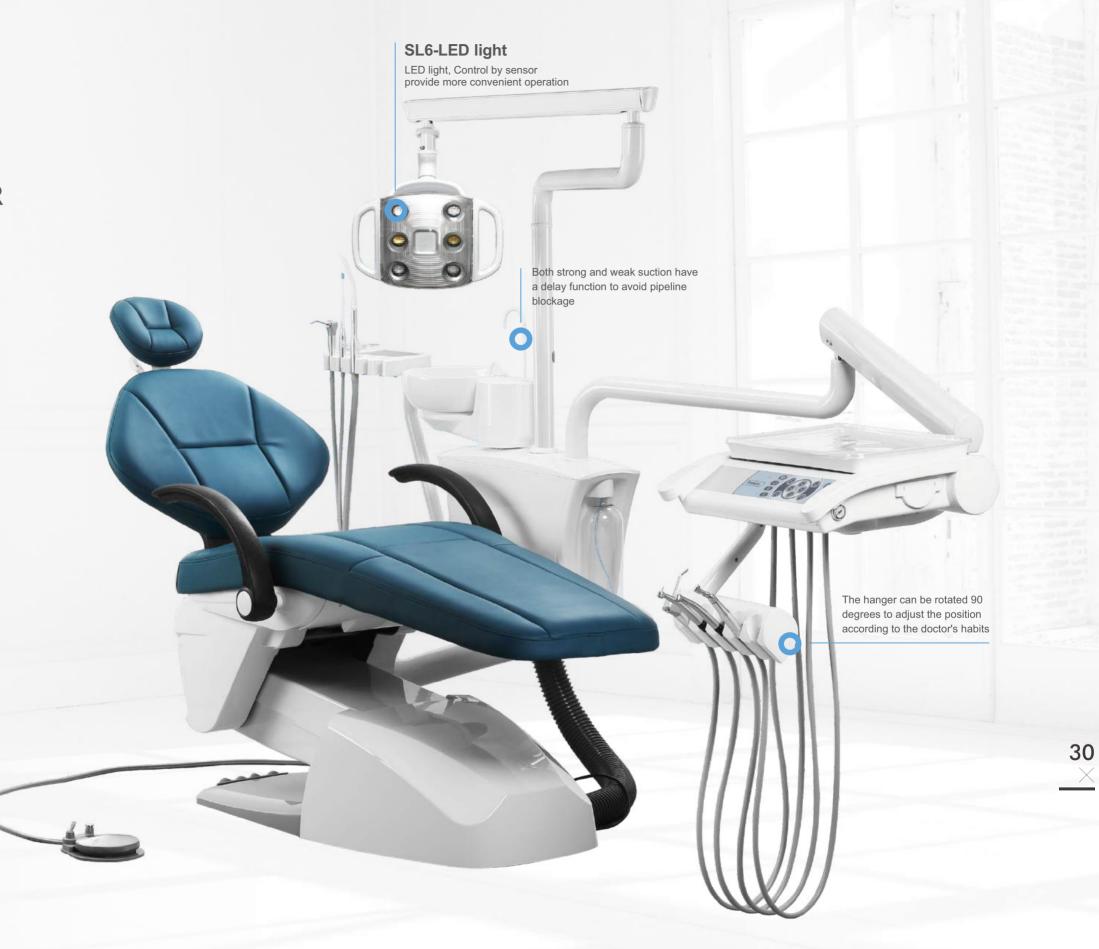

# CARE-33D M2

SIMPLE BUT EFFECTIVE **OPERATIONS** 

Equiped with quick plug-in interface for external water and air pipelines, and the water level bar can control the external water

Hang rack, with humanized design, can be rotated 30 degrees left and right, 45 degrees up and down, so as to be adjusted according to the needs of the dentists.

External power supply, convenient for implant machines and other equipment to directly connect power supply without additional wiring.

KY-P138 Surgical Light

Multi-function Operation Panel

Detachable Water Storage Bottle External Power Supply