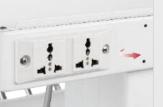

External power supply, convenient for implant machines and other equipment to directly connect power supply without additional wiring.

KY-P138 Surgical Light

Multi-function Operation Panel

Detachable Water Storage Bottle External Power Supply