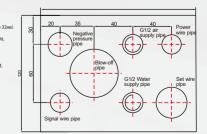

* 



# **CARE-22D**

# INTEGRAL DENTAL UNIT CHAIR

Down mounted Dental Unit







**24** 



# CARE-11

INTEGRAL DENTAL UNIT CHAIR









Triple-Axis-Movable LEI
Operating Light



Self-Cleaning Cuspidor



Water purification system







# CARE-11D

INTEGRAL DENTAL UNIT CHAIR
Down mounted Dental Unit

#### **Artificial-Leather Options**

- Standard domestic sofa leather(S01-S08)
- Optional American smooth seamless soft leather(I01-I13;N01-N02)
- Optional American Sewing Leather(I01-I13;N01-N02)







# **Dental Unit Optional Accessory**







DL-8 LED Dental Lamp DL-8

KY-P138 Surgical light

Monitor Arm









J108 Nurse stool (optional for the same color )

J111 Dentist stool

Neck Rest & Waist Rest (optional for the same color )

## **Installation Instruction Diagram**











# DENTAL OIL-FREE AIR COMPRESSOR

Oil-free Technology | Powerful & Quiet



#### Introduction

Clean and dry air is very important in actual clinical treatment environment and is the basis for ensuring the health of patients. Therefore, the choice of dental compressor is very important for hospitals or Labs.

The right choice of dental compressor can satisfy all air compressor needs for current or the future. Runyes Oil-Free Air Compressor can guarantee every need of users. it is the best choice for customers, no matter from the view of performance and investment, or product integrity and quality.

#### ■ Low Noise

Runyes dental electric oil-free air compressor with excellent design reduces the operating noise to 70 decibels. High efficiency design and perfect cooling system make it m