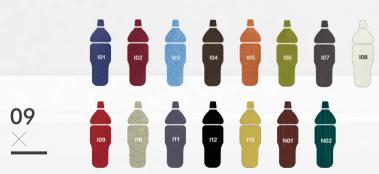

#### Artificial-Leather Options

Standard American sewing leather (I01-I13; N01-N02)