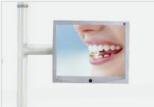

# **Dental Unit Optional Accessory**

DL-8 LED Dental Lamp DL-8

KY-P138 Surgical light

Monitor Arm

J108 Nurse stool (optional for the same color )

J111 Dentist stool

Neck Rest & Waist Rest (optional for the same color )