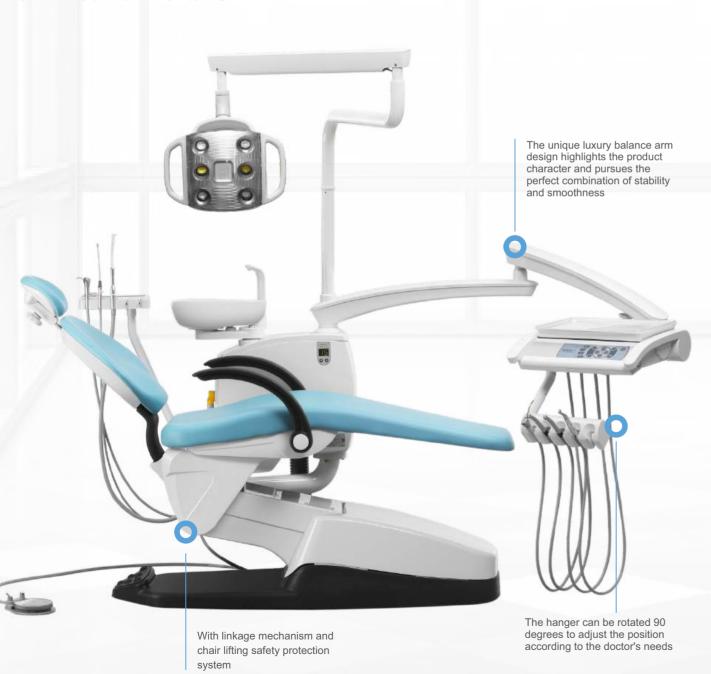

# **CARE-22D**

# INTEGRAL DENTAL UNIT CHAIR

Down mounted Dental Unit

**24** 

#### Safe, Reliable, Comfortable

Care22 humanized safety design Strict production technology, with the embodiment of complete functions, provides both doctors and patients with relax and comfort.