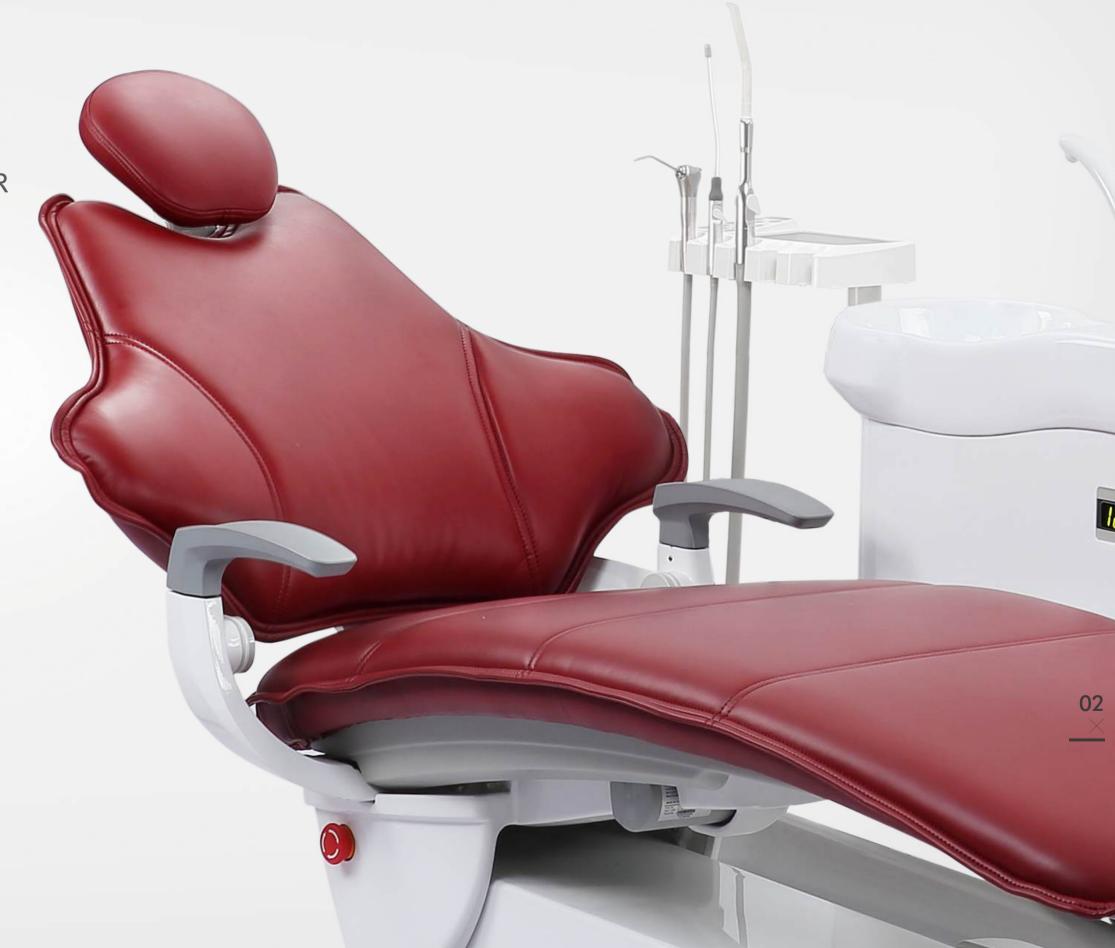

#### **Customized Configuration**

The new CARE 33 keeps improving the manufacturing process. While retaining the powerful functions of the original CARE 33, it also adopts DCI technology to upgrade the core components in a comprehensive way, bringing a more comfortable experience to doctors and patients.

The LED lights imported from American DCI can be controlled by induction or manually. There are white and yellow light sources to choose from. The seat cushion system imported from the United States DCI ensures patients a better experience.

The handpiece shown in the picture is an optional accessory