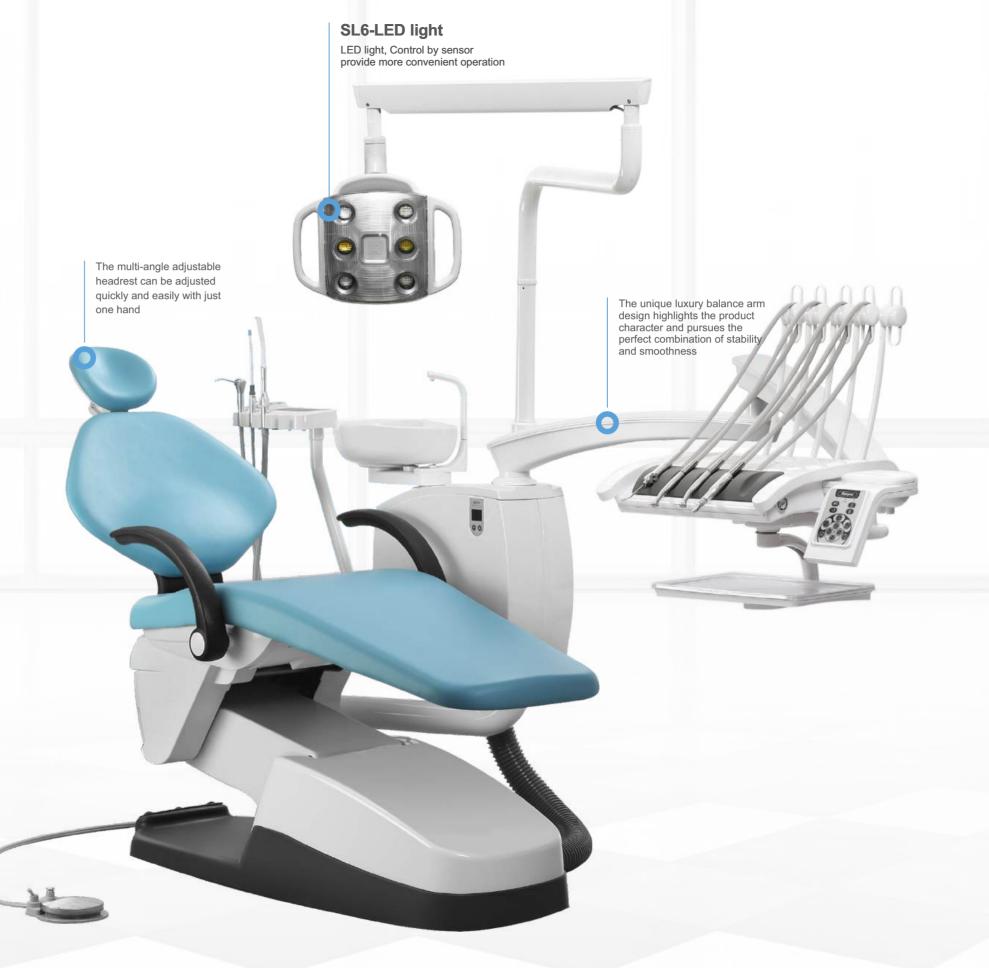

# CARE-22

# INTEGRAL DENTAL UNIT CHAIR

## As Cozy As A Coach

Big data derived from patient experience has helped us improve the comfort of dental unit.

The new recliner design is suitable for patients with different shape.

The upgrade of the lifting system provides more height options, so that children over 6 years old can easily get on and off the dental unit by themselves

#### Safe, Reliable, Comfortable

Care22 humanized safety design Strict production technology, with the embodiment of complete functions, provides both doctors and patients with relax and comfort.