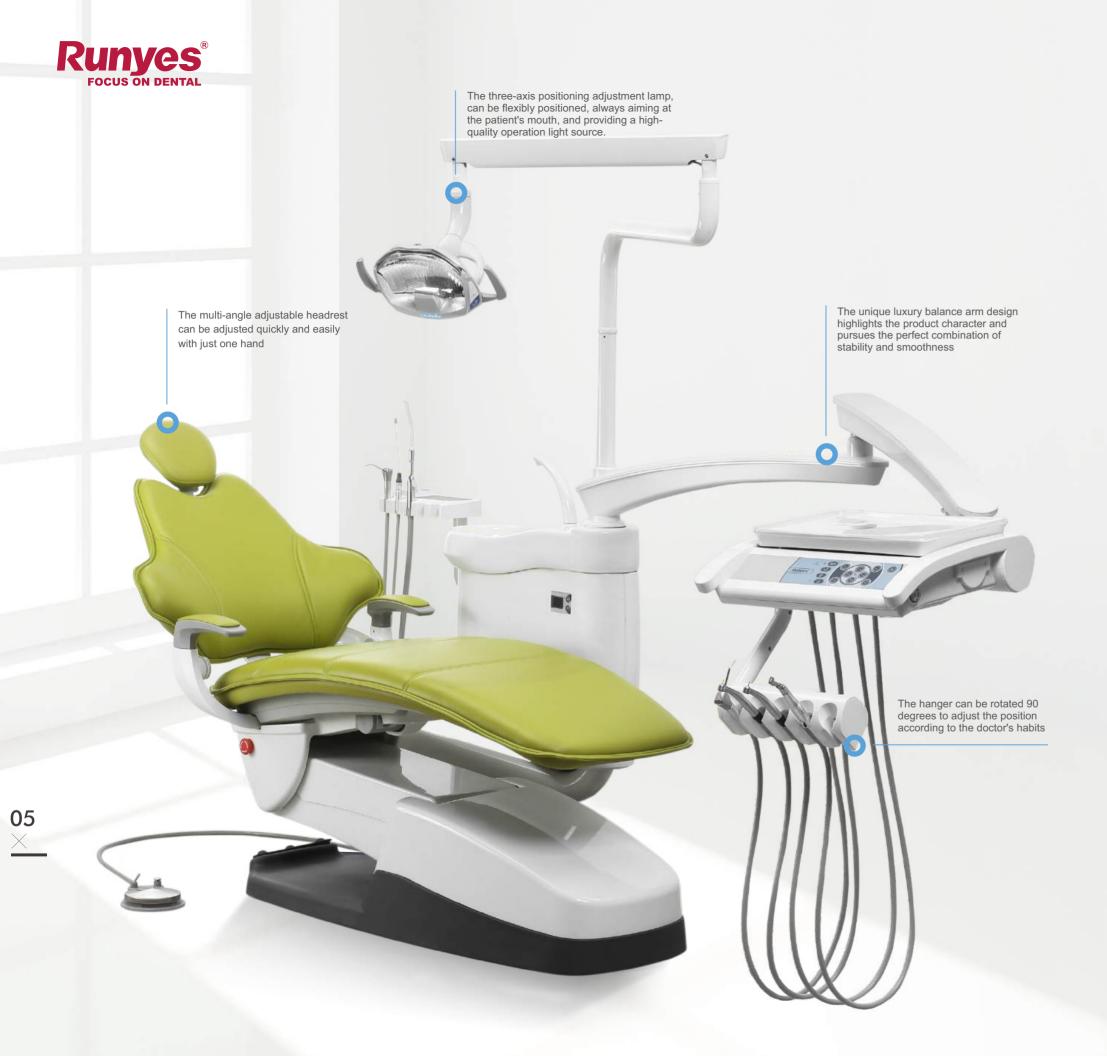

#### A More Fluent Workflow

The customizable function of the foot pedal is greatly helpful to the assistant's operation, better to match the work flow, and bid farewell to the busy era.

The handpeices shown in the picture are optional.

# CARE-33D M2

SIMPLE BUT EFFECTIVE **OPERATIONS** 

Equiped with quick plug-in interface for external water and air pipelines, and the water level bar can control the external water

Hang rack, with humanized design, can be rotated 30 degrees left and right, 45 degrees up and down, so as to be adjusted according to the needs of the dentists.