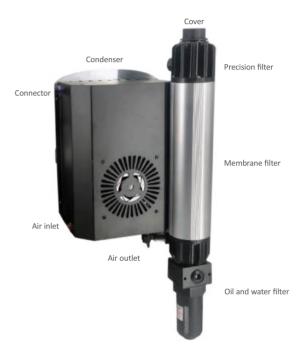

#### ■ Low Noise

Runyes dental electric oil-free air compressor with excellent design reduces the operating noise to 70 decibels. High efficiency design and perfect cooling system make it more attractive.

#### ■ Oil-free Compression

Provide oil-free compressed air, which is more suitable for dental treatment requirements.

#### ■ Safer to Use With Dual Overload Protection

Each machine is equipped with a safety valve and built-in overheat protector to strengthen the protection of the motor.

#### Cylindrical Vent

The overall pump, with large holes, has good and quick heat dissipation.

#### ■ Triple Filtration Device

Ensure safe, stable, continuous and efficient

| Model    | Voltage<br>Frequency | Rating<br>Power | Gas tank<br>volume | 0.4Mpa<br>Displacement | Max<br>pressure | Rotating<br>Speed | Noise | Packing<br>Size | GW  | Pump<br>Quantity | Matchable<br>dental chairs |
|----------|----------------------|-----------------|--------------------|------------------------|-----------------|-------------------|-------|-----------------|-----|------------------|----------------------------|
| GIANT-30 | AC220V<br>50Hz       | 0.6             | 25                 | 50                     | 0.8             | 1400              | 60    | 42X42X65        | 22  | 1                | One for one                |
| GIANT-35 | AC220V<br>50Hz       | 1.2             | 50                 | 100                    | 0.8             | 1400              | 60    | 74X44X73        | 42  | 2                | One for two                |
| GIANT-40 | AC220V<br>50Hz       | 1.54            | 60                 | 140                    | 0.8             | 1400              | 60    | 78X48X76        | 46  | 3                | One for thre               |
| GIANT-45 | AC220V<br>50Hz       | 2.2             | 70                 | 210                    | 0.8             | 1400              | 65    | 86X54X78        | 66  | 4                | One for five               |
| GIANT-50 | AC220V<br>50Hz       | 3.1             | 135                | 280                    | 0.8             | 1400              | 65    | 110X58X80       | 100 | 5                | One for eigh               |
| GIANT-55 | AC220V<br>50Hz       | 4.7             | 210                | 420                    | 0.8             | 1400              | 67    | 165X65X85       | 160 | 6                | One for twel               |