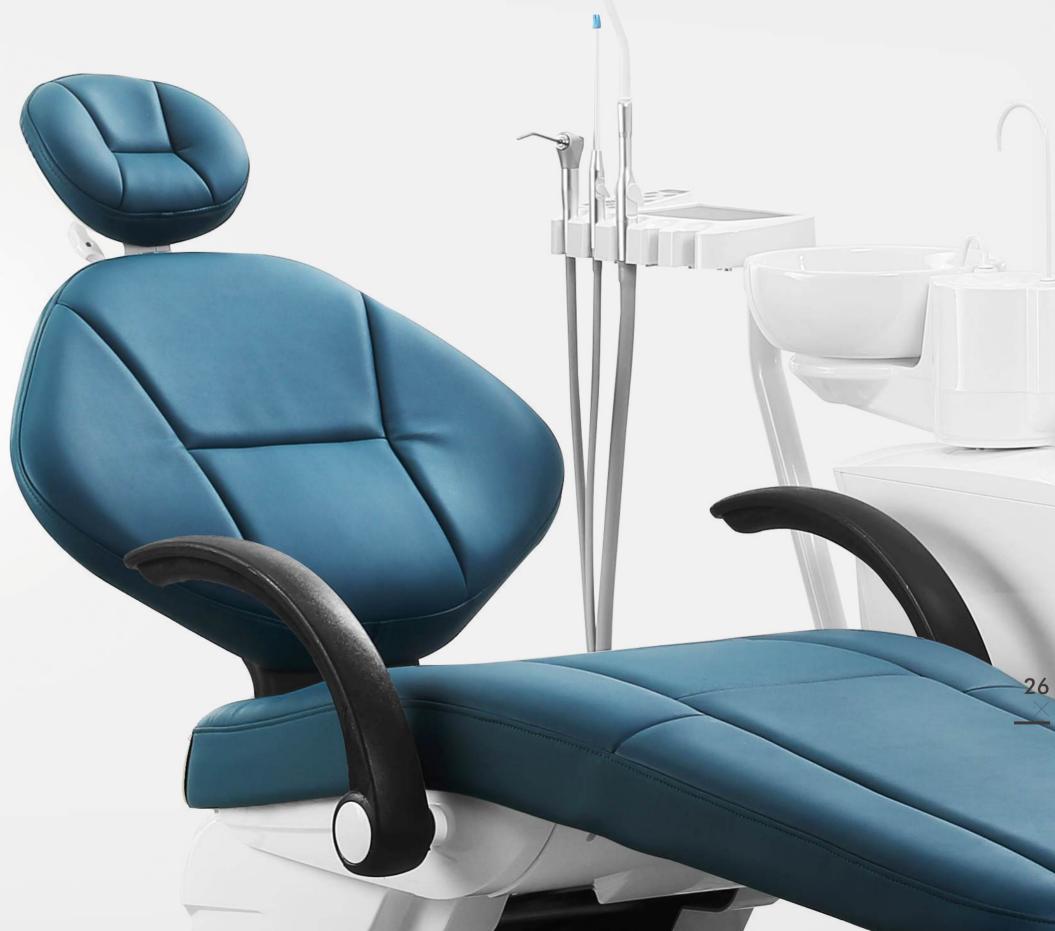

# CARE-33 INTEGRAL DENTAL UNIT CHAIR

## Become Gorgeous Since Meeting It

This is an ideal dental chair for many dentists, with enviable complete functions and stylish appearance.