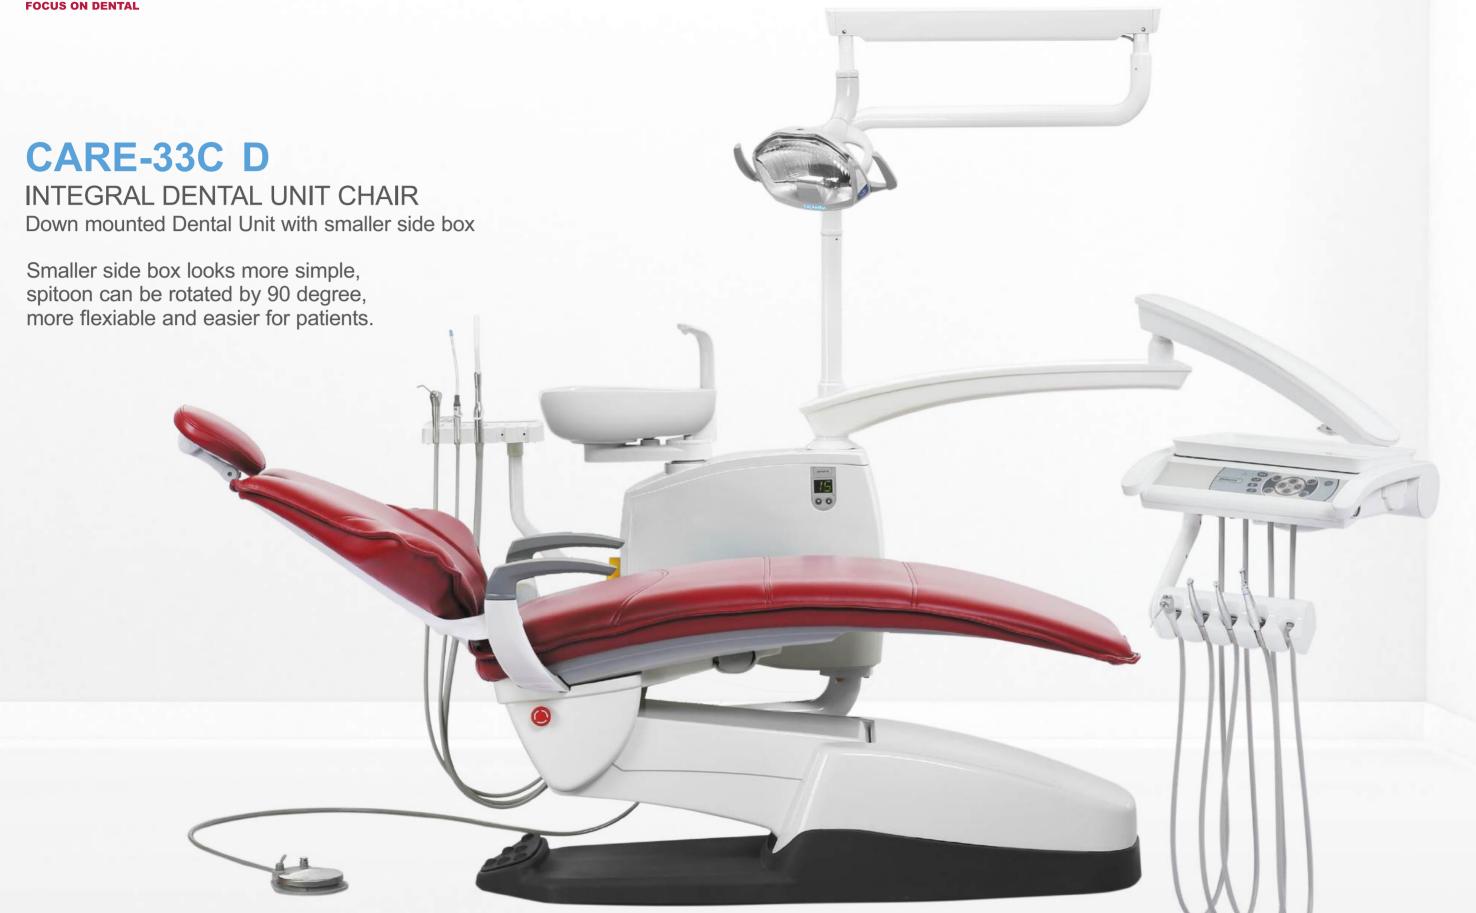

# CARE-33D INTEGRAL DENTAL UNIT CHAIR Down mounted Dental Unit

#### A More Fluent Workflow

The customizable function of the foot pedal is greatly helpful to the assistant's operation, better to match the work flow, and bid farewell to the busy era.

The handpeices shown in the picture are optional.