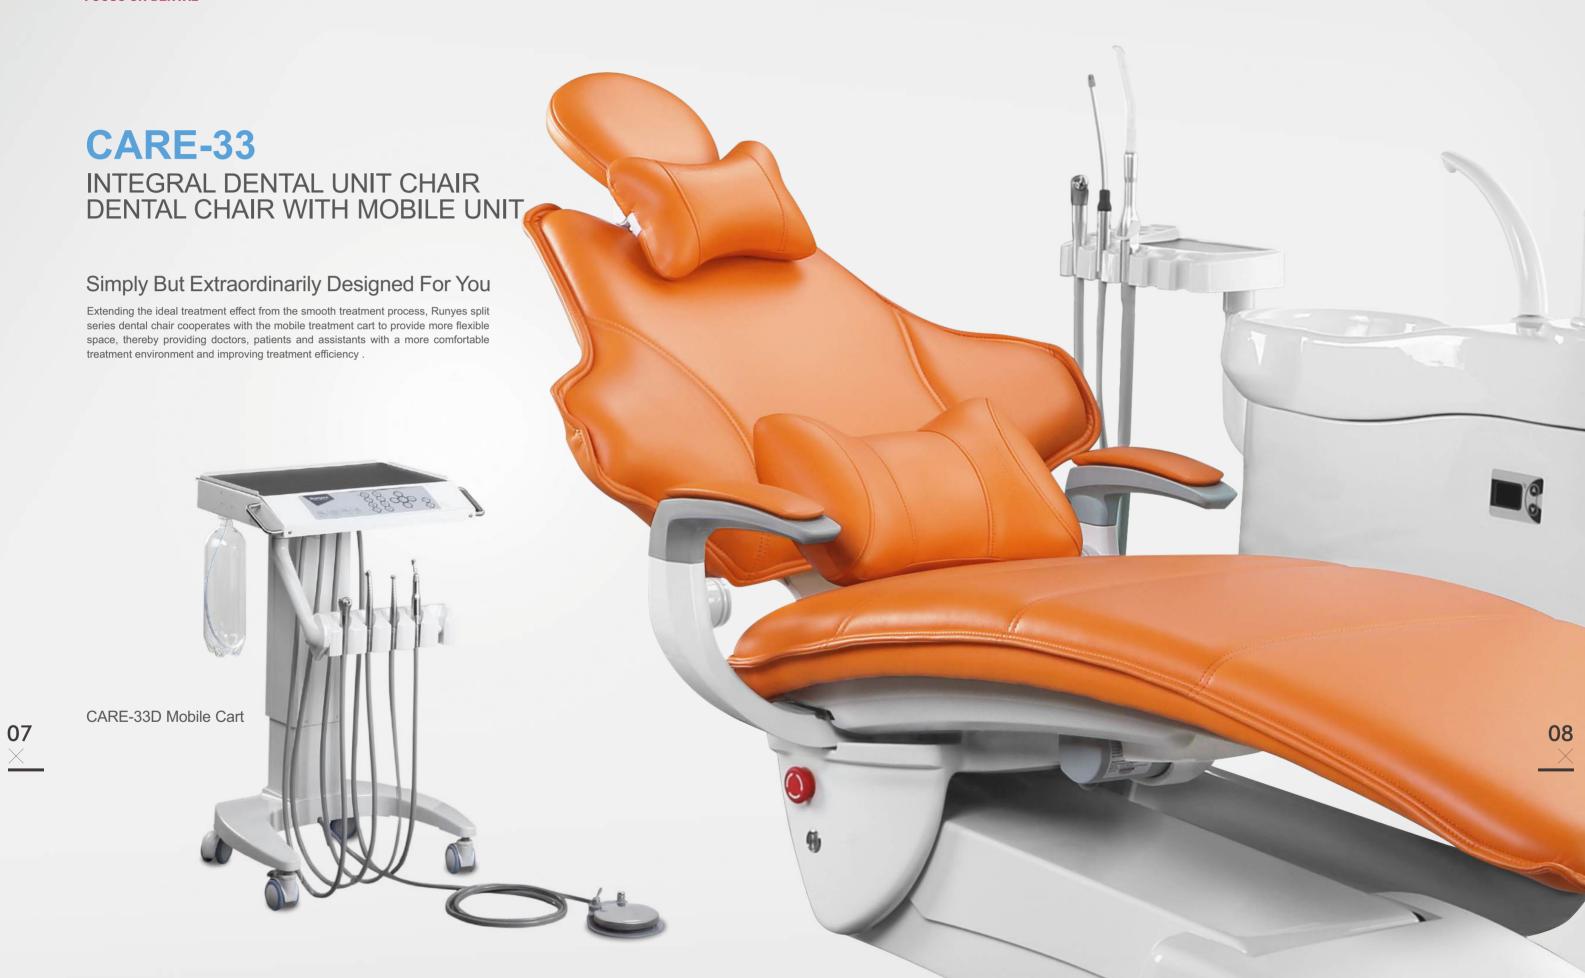

# CARE-33 INTEGRAL DENTAL UNIT CHAIR

## Become Gorgeous Since Meeting It

This is an ideal dental chair for many dentists, with enviable complete functions and stylish appearance.

# CARE-33U

# INTEGRAL DENTAL UNIT CHAIR

Up mounted Dental Unit