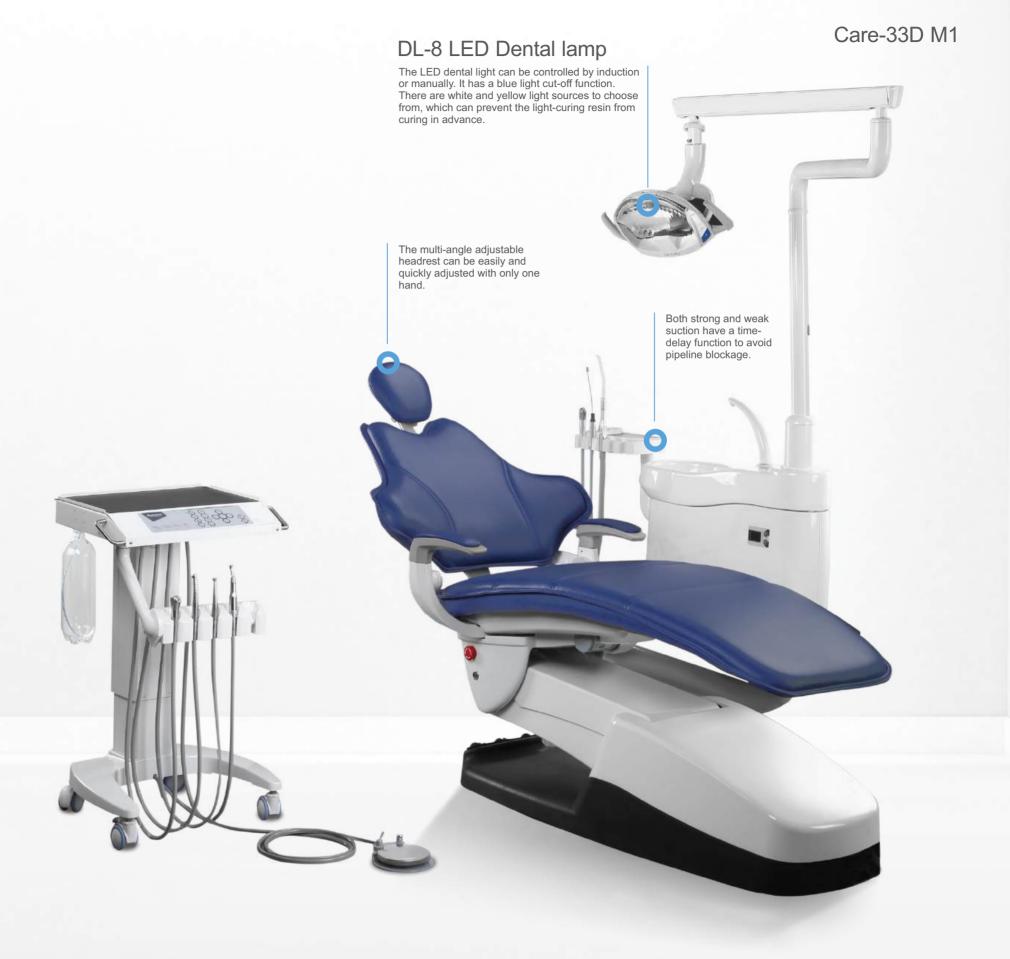

# CARE-33D INTEGRAL DENTAL UNIT CHAIR Down mounted Dental Unit

#### A More Fluent Workflow

The customizable function of the foot pedal is greatly helpful to the assistant's operation, better to match the work flow, and bid farewell to the busy era.

The handpeices shown in the picture are optional.