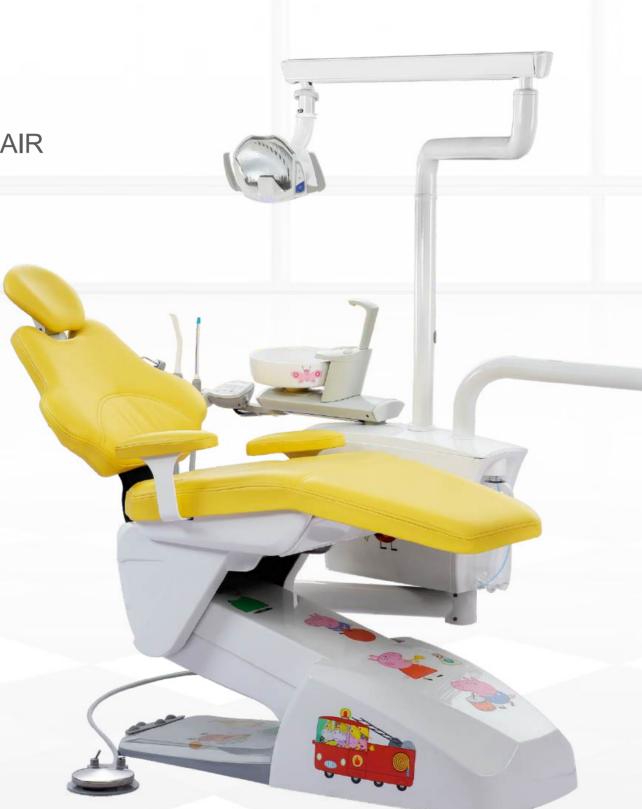

Down mounted Kid Dental Unit

The dental handpiece tube flushing and disinfection system can be chosen to flush each dental handpiece tube seperately or at the same time, which can quickly clean the inner wall of the dental handpiece catheter and more effectively protect the health of dentists, assistants and patients.

Care-33BD

Care-33BU
Up mounted Kid Dental Unit

18 ×