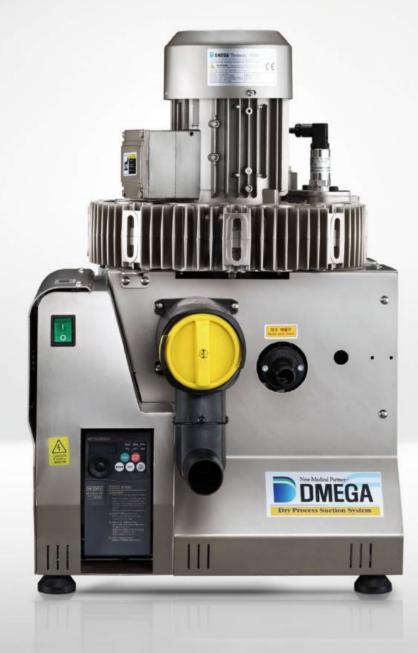

# **SUCTION UNIT**

Safer | More Efficient

#### Solve Pollution From The Root

If the bacteria can be seen in the clinic, no one will ignore the pathogenic bacteria that exceed the standard around the dental chair. During dental surgery, a large amount of bacterial aerosol will be generated around the dental chair, and the way of air circulation cannot improve such situation.

The only way is to solve the pollution from the original source. Adopting the suction machine with a negative pressure semi-dry, two-stage separation or any other advanced technology, with the air flow of 300 liters per minute, can instantly suck away the aerosols in the patient's mouth, thereby eliminating bacterial contamination from the root.

With negative pressure system

#### **Enroll Suction Unit**

ENROLL-05

ENROLL-08

| ENROLL-01           | The aspiration power of ENROLL-01 is 300 litres / min. It is designed as a suction unit for one dental chair. |                         |               |                |              |               |                   |  |  |  |
|---------------------|---------------------------------------------------------------------------------------------------------------|-------------------------|---------------|----------------|--------------|---------------|-------------------|--|--|--|
| ENROLL-05           | It can be connected up to 5 treatment sites and can be used for 3 dentalchairs at most.                       |                         |               |                |              |               |                   |  |  |  |
| ENROLL-08           | It can be connected up to 8 treatment sites and can be used for 6 dental chairs at most.                      |                         |               |                |              |               |                   |  |  |  |
| Specification model | It can supply up to                                                                                           | It can be used by up to | Suction force | Maximum vacuum | Host voltage | Rated current | Vacuum regulation |  |  |  |
| ENROLL-01           | 1treatment site                                                                                               | 1dental unit            | 300L/min      | -37KPa         | AC230V       | 3.7~4.4A      | -20KPa            |  |  |  |
| ENROLL-05           | 5treatment site                                                                                               | 3dental unit            | 900L/min      | -37KPa         | AC230V       | 3.5~4A        | -20KPa            |  |  |  |
| ENROLL-08           | 8treatment site                                                                                               | 6dental unit            | 1500L/min     | -37KPa         | AC230V       | 4.5~5A        | -20KPa            |  |  |  |