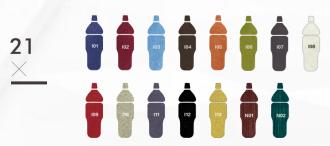

#### Artificial-Leather Options

Standard American sewing leather (I01-I13; N01-N02)

#### **Artificial-Leather Options**

- Standard American smooth leather (I01-I13; N01-N02)
- Optional American sewing leather (I01-I13; N01-N02)

**22** 

#### **Artificial-Leather Options**

- Standard domestic sofa leather(S01-S08)
- Optional American smooth seamless soft leather(I01-I13;N01-N02)
- Optional American Sewing Leather(I01-I13;N01-N02)