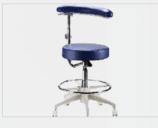

# **Dental Unit Optional Accessory**

DL-8 LED Dental Lamp DL-8

KY-P138 Surgical light

Monitor Arm

J108 Nurse stool (optional for the same color )

J111 Dentist stool

Neck Rest & Waist Rest (optional for the same color )