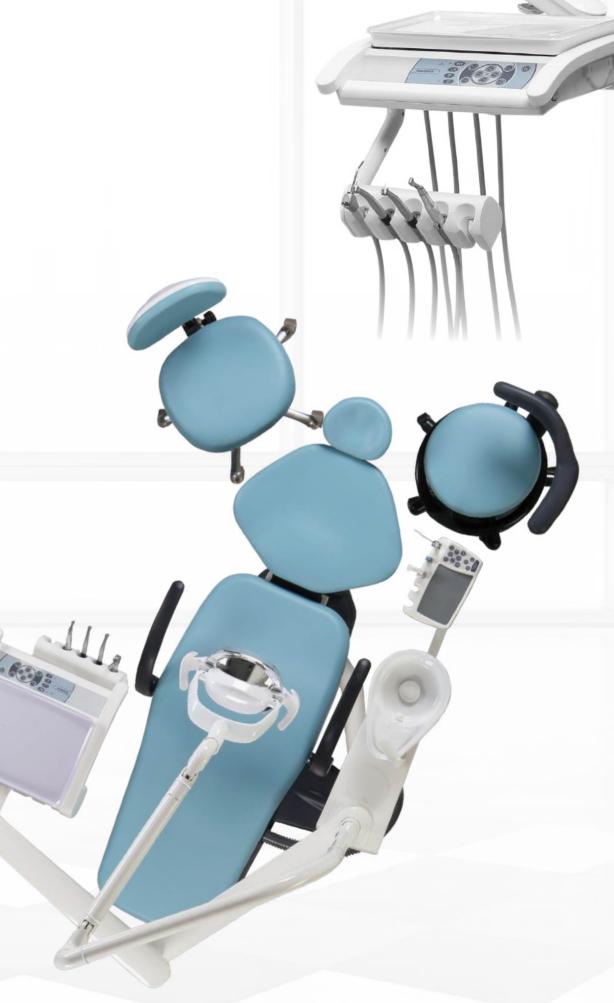

# CARE-33 INTEGRAL DENTAL UNIT CHAIR

## Become Gorgeous Since Meeting It

This is an ideal dental chair for many dentists, with enviable complete functions and stylish appearance.

#### **Customized Configuration**

The new CARE 33 keeps improving the manufacturing process. While retaining the powerful functions of the original CARE 33, it also adopts DCI technology to upgrade the core components in a comprehensive way, bringing a more comfortable experience to doctors and patients.

The LED lights imported from American DCI can be controlled by induction or manually. There are white and yellow light sources to choose from. The seat cushion system imported from the United States DCI ensures patients a better experience.