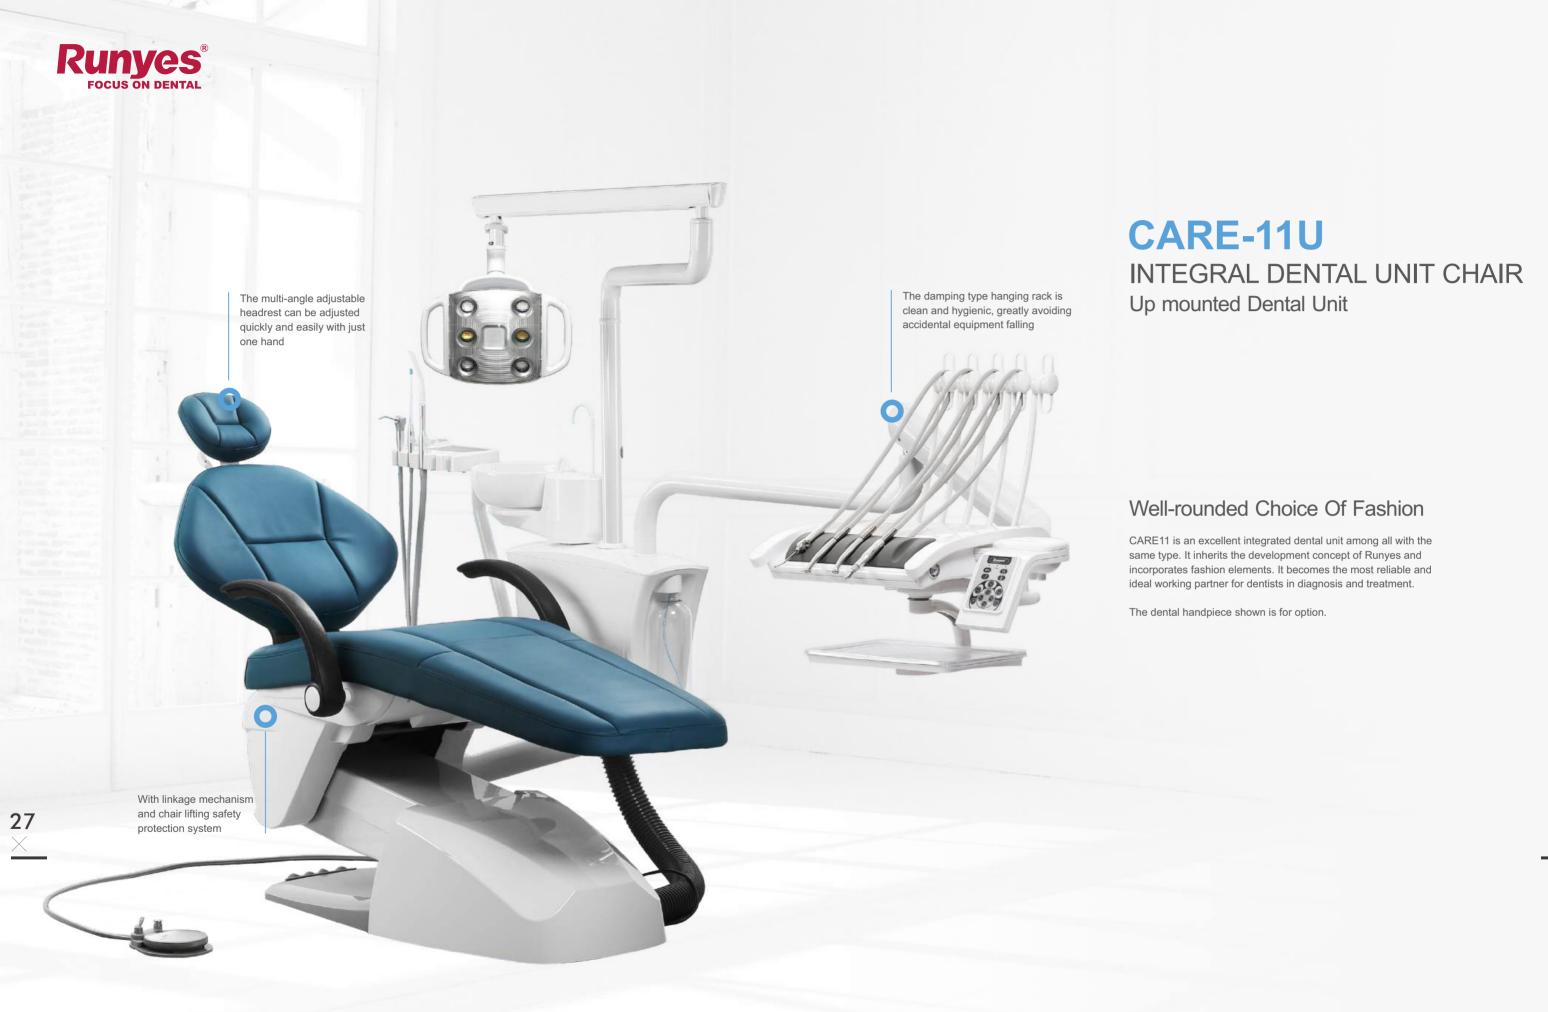

# CARE-33U

# INTEGRAL DENTAL UNIT CHAIR

Up mounted Dental Unit

#### **Customized Configuration**

The new CARE 33 keeps improving the manufacturing process. While retaining the powerful functions of the original CARE 33, it also adopts DCI technology to upgrade the core components in a comprehensive way, bringing a more comfortable experience to doctors and patients.

The LED lights imported from American DCI can be controlled by induction or manually. There are white and yellow light sources to choose from. The seat cushion system imported from the United States DCI ensures patients a better experience.

The handpiece shown in the picture is an optional accessory