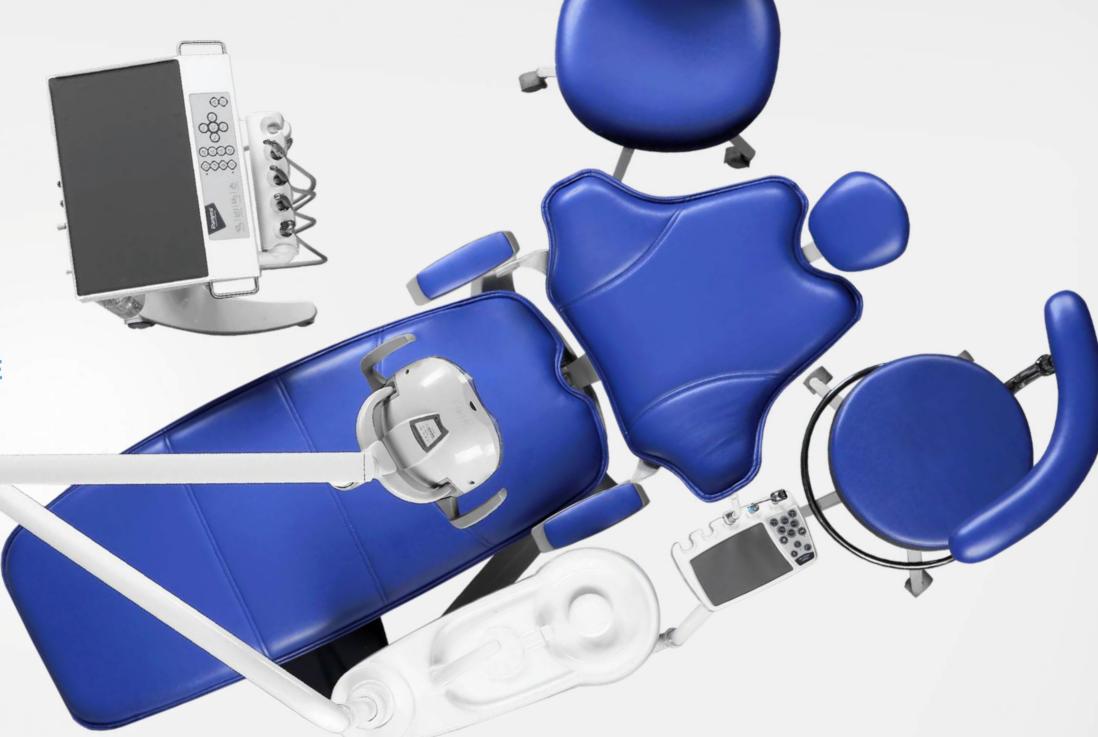

# **Dental Unit Optional Accessory**

DL-8 LED Dental Lamp DL-8

KY-P138 Surgical light

Monitor Arm

J108 Nurse stool (optional for the same color )

J111 Dentist stool

Neck Rest & Waist Rest (optional for the same color )