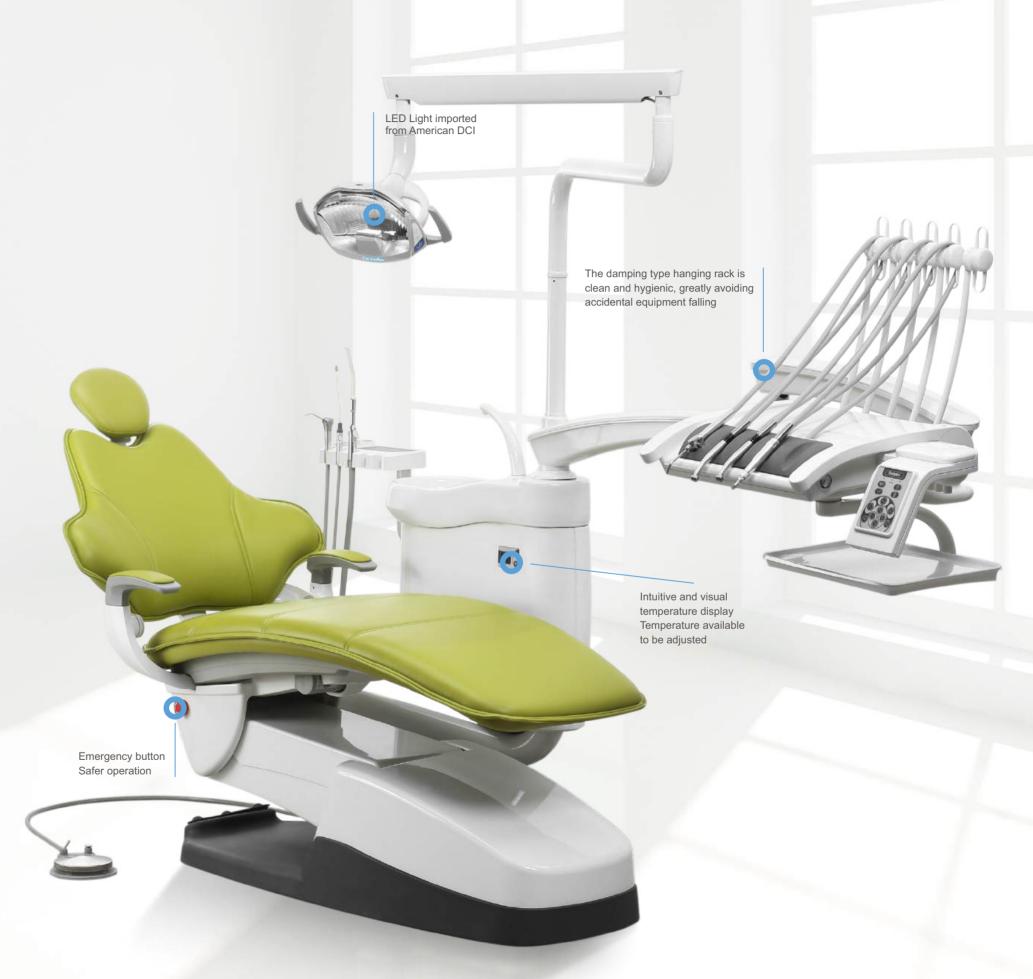

#### **Customized Configuration**

The new CARE 33 keeps improving the manufacturing process. While retaining the powerful functions of the original CARE 33, it also adopts DCI technology to upgrade the core components in a comprehensive way, bringing a more comfortable experience to doctors and patients.

The LED lights imported from American DCI can be controlled by induction or manually. There are white and yellow light sources to choose from. The seat cushion system imported from the United States DCI ensures patients a better experience.

The handpiece shown in the picture is an optional accessory