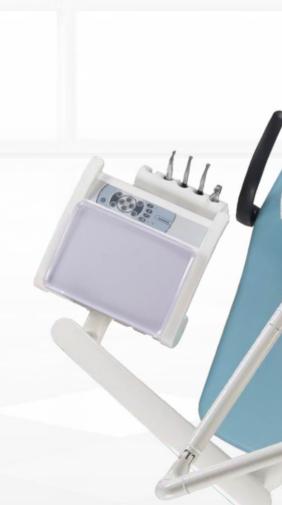

#### **Customized Configuration**

The new CARE 33 keeps improving the manufacturing process. While retaining the powerful functions of the original CARE 33, it also adopts DCI technology to upgrade the core components in a comprehensive way, bringing a more comfortable experience to doctors and patients.

The LED lights imported from American DCI can be controlled by induction or manually. There are white and yellow light sources to choose from. The seat cushion system imported from the United States DCI ensures patients a better experience.

The handpiece shown in the picture is an optional accessory