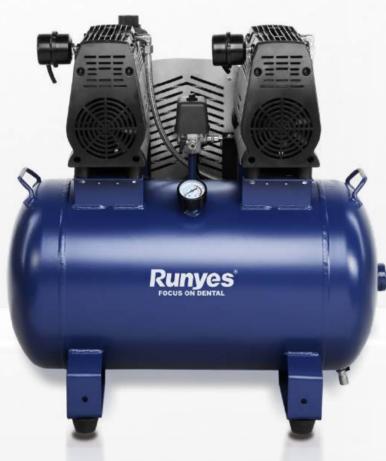

# DENTAL OIL-FREE AIR COMPRESSOR

Oil-free Technology | Powerful & Quiet

#### Introduction

Clean and dry air is very important in actual clinical treatment environment and is the basis for ensuring the health of patients. Therefore, the choice of dental compressor is very important for hospitals or Labs.

The right choice of dental compressor can satisfy all air compressor needs for current or the future. Runyes Oil-Free Air Compressor can guarantee every need of users. it is the best choice for customers, no matter from the view of performance and investment, or product integrity and quality.

#### ■ Triple Filtration Device

Ensure safe, stable, continuous and efficient

| Model    | Voltage<br>Frequency | Rating<br>Power | Gas tank<br>volume | 0.4Mpa<br>Displacement | Max<br>pressure | Rotating<br>Speed | Noise | Packing<br>Size | GW  | Pump<br>Quantity | Matchable<br>dental chairs |
|----------|----------------------|-----------------|--------------------|------------------------|-----------------|-------------------|-------|-----------------|-----|------------------|----------------------------|
| GIANT-30 | AC220V<br>50Hz       | 0.6             | 25                 | 50                     | 0.8             | 1400              | 60    | 42X42X65        | 22  | 1                | One for one                |
| GIANT-35 | AC220V<br>50Hz       | 1.2             | 50                 | 100                    | 0.8             | 1400              | 60    | 74X44X73        | 42  | 2                | One for two                |
| GIANT-40 | AC220V<br>50Hz       | 1.54            | 60                 | 140                    | 0.8             | 1400              | 60    | 78X48X76        | 46  | 3                | One for thre               |
| GIANT-45 | AC220V<br>50Hz       | 2.2             | 70                 | 210                    | 0.8             | 1400              | 65    | 86X54X78        | 66  | 4                | One for five               |
| GIANT-50 | AC220V<br>50Hz       | 3.1             | 135                | 280                    | 0.8             | 1400              | 65    | 110X58X80       | 100 | 5                | One for eigh               |
| GIANT-55 | AC220V<br>50Hz       | 4.7             | 210                | 420                    | 0.8             | 1400              | 67    | 165X65X85       | 160 | 6                | One for twel               |