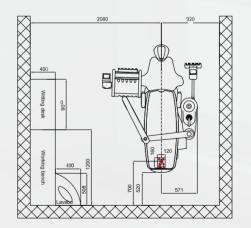

**22** 



# **CARE-22D**

# INTEGRAL DENTAL UNIT CHAIR

Down mounted Dental Unit







**24** 



# CARE-11

INTEGRAL DENTAL UNIT CHAIR









Triple-Axis-Movable LEI
Operating Light



Self-Cleaning Cuspidor



Water purification system







# CARE-11D

INTEGRAL DENTAL UNIT CHAIR
Down mounted Dental Unit

#### **Artificial-Leather Options**

- Standard domestic sofa leather(S01-S08)
- Optional American smooth seamless soft leather(I01-I13;N01-N02)
- Optional American Sewing Leather(I01-I13;N01-N02)







# **Dental Unit Optional Accessory**







DL-8 LED Dental Lamp DL-8

KY-P138 Surgical light

Monitor Arm









J108 Nurse stool (optional for the same color )

J111 Dentist stool

Neck Rest & Waist Rest (optional for the same color )

## **Installation Instruction Diagram**











# DENTAL OIL-FREE AIR COMPRESSOR

Oil-free Technology | Powerful & Quiet



#### Introduction

Clean and dry air is very important in actual clinical treatment environment and is the basis for ensuring the health of patients. Therefore, the choice of dental compressor is very important for hospitals or Labs.

The right choice of dental compressor can satisfy all air compressor needs for current or the future. Runyes Oil-Free Air Compressor can guarantee every need of users. it is the best choice for customers, no matter from the view of performance and investment, or product integrity and quality.

#### ■ Low Noise

Runyes dental electric oil-free air compressor with excellent design reduces the operating noise to 70 decibels. High efficiency design and perfect cooling system mak