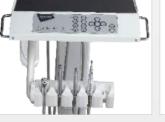

# CARE-33D INTEGRAL DENTAL UNIT CHAIR Down mounted Dental Unit

#### A More Fluent Workflow

The customizable function of the foot pedal is greatly helpful to the assistant's operation, better to match the work flow, and bid farewell to the busy era.

The handpeices shown in the picture are optional.