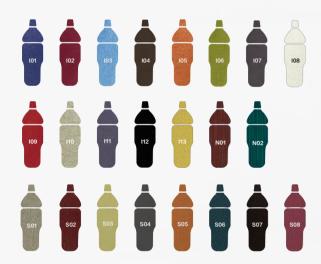

#### Artificial-Leather Options

Standard American sewing leather (I01-I13; N01-N02)

#### **Artificial-Leather Options**

- Standard domestic sofa leather(S01-S08)
- Optional American smooth seamless soft leather(I01-I13;N01-N02)
- Optional American Sewing Leather(I01-I13;N01-N02)