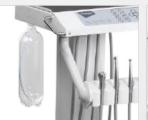

# CARE-33D M2

SIMPLE BUT EFFECTIVE **OPERATIONS** 

Equiped with quick plug-in interface for external water and air pipelines, and the water level bar can control the external water

Hang rack, with humanized design, can be rotated 30 degrees left and right, 45 degrees up and down, so as to be adjusted according to the needs of the dentists.

External power supply, convenient for implant machines and other equipment to directly connect power supply without additional wiring.

KY-P138 Surgical Light

Multi-function Operation Panel

Detachable Water Storage Bottle External Power Supply