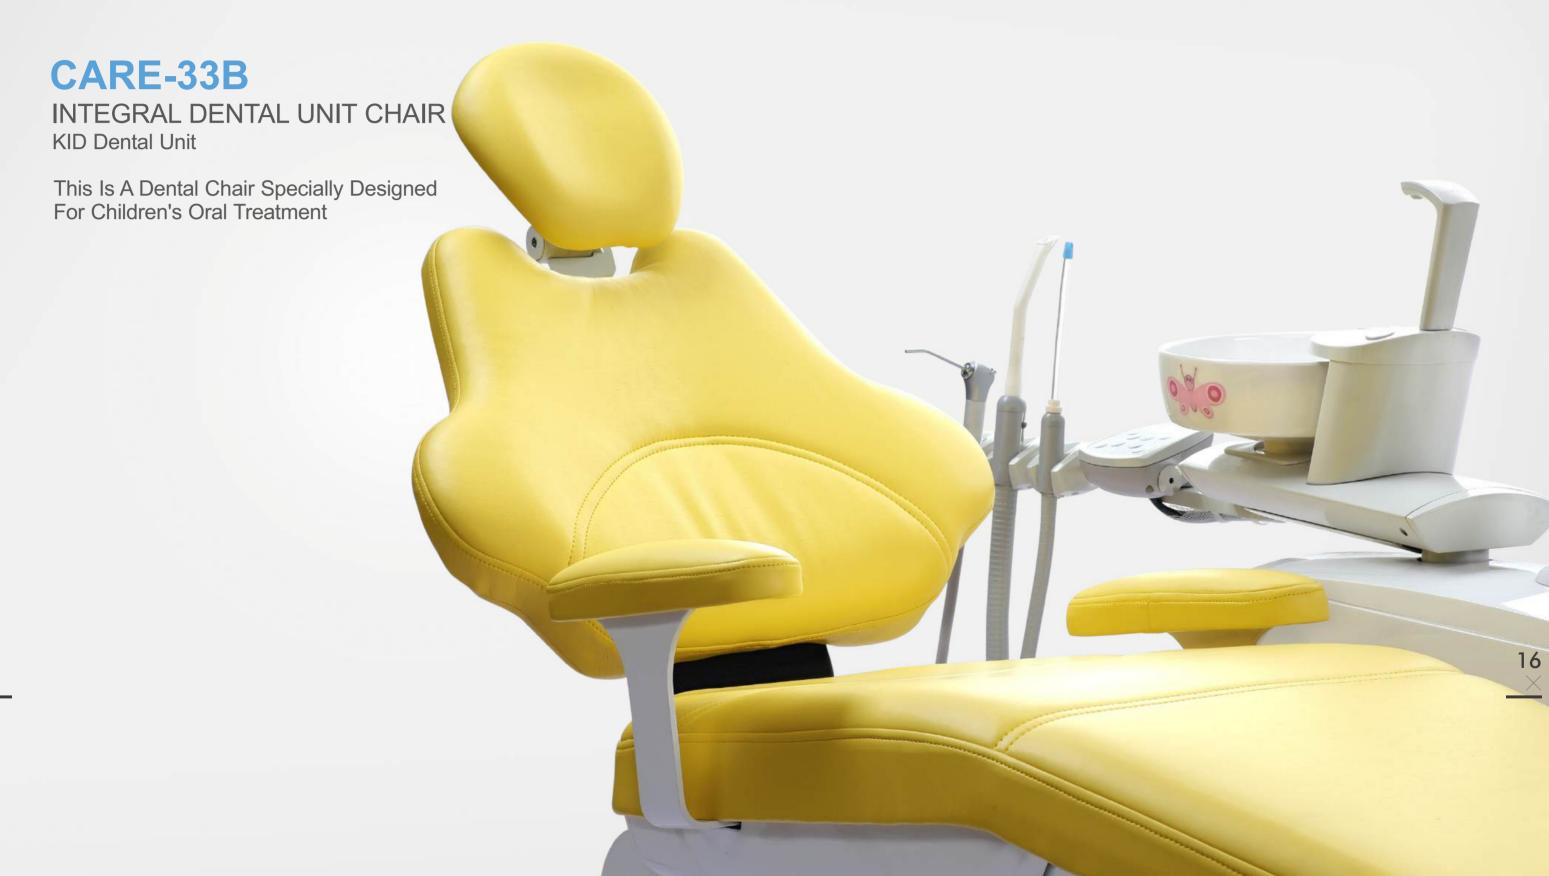

×

CARE-33B

INTEGRAL DENTAL UNIT CHAIR KID Dental Unit

#### Fun, Comfortable, Safe & Practical

The machine is developed, designed and manufactured from the perspective of children, in line with children's ergonomics, and is suitable for dental treatment of children under 12.

New noble sofa cushion technology makes it more comfortable.

The dental handpiece shown in the picture is for option.

The spittoon is made of stain-resistant vitrified porcelain, which can be removed for cleaning, disinfection and be rotated 90 degrees. It has the functions of quantitative water addition and spittoon flushing, which can be programmed on the control panel.