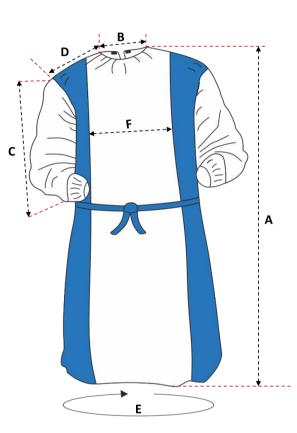

## PRODUCT NAME

REINFORCED SURGICAL GOWN - 43 gsm SMS - Full Ultrasonic

|   | S             | М             | L             | XL            | XXL           | XXXL          |
|---|---------------|---------------|---------------|---------------|---------------|---------------|
| Α | 125,0         | 125,0         | 130,0         | 135,0         | 140,0         | 145,0         |
| В | 33,0          | 34,0          | 36,0          | 36,0          | 37,0          | 39,0          |
| С | 57 <i>,</i> 0 | 58 <i>,</i> 0 | 59 <i>,</i> 0 | 60,0          | 63,0          | 65 <i>,</i> 0 |
| D | 17,5          | 18,0          | 19,5          | 21,0          | 22,5          | 24,0          |
| E | 142,0         | 146,0         | 155,0         | 160,0         | 167,0         | 170,0         |
| F | 53 <i>,</i> 0 |

|          | BAYTEKS TEKNIK TEKSTIL SAN. VE YIC. A.Ş.                                                                                                                         |         |                 | TITLE: I   | TITLE: REINFORCED SURGICAL GOWN - 43 gsm SMS - Full Ultrasonic |      |      |                |
|----------|------------------------------------------------------------------------------------------------------------------------------------------------------------------|---------|-----------------|------------|----------------------------------------------------------------|------|------|----------------|
|          | UNIT:                                                                                                                                                            | NIT: cm |                 |            |                                                                | Α4   |      |                |
| TOLERAN  | Tolerances vary according to customer demand. If the customer does not have a special request, the tolerance value in the specifica TOLERANCE % ± 2 is accepted. |         |                 |            | lue in the specification                                       |      |      |                |
| DRAWING: |                                                                                                                                                                  | ١L      | DEPARTMANTION   | NAME / SUR | NAME                                                           | SING | DATE | DWG NO:        |
|          |                                                                                                                                                                  | ۸ŏ      | PRODUCTION      | A.AKAF     | R                                                              |      |      | 1              |
| DATE:    |                                                                                                                                                                  | РРК     | QUALITY CONTROL | K.KARAGUN  |                                                                |      |      | Technical File |
|          | A                                                                                                                                                                |         |                 |            |                                                                |      |      | 1              |