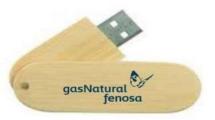

#### Printing stickers

• Re-Pen (recyclable, button mechanism, blue ink, in light green/orange/blue/green/violet, colour double printing)

• Wooden 16Gb USB, full colour printing