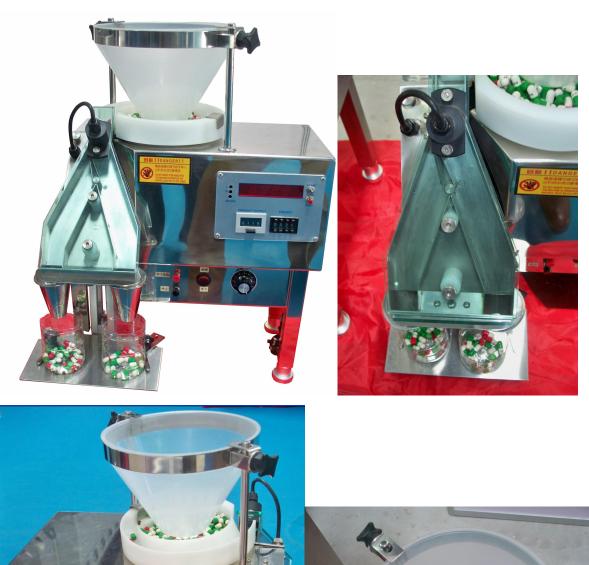

## Electronic counting and filling machine YL-2A,

YL-2A

## 概述 Descriptions

The machine is a semiautomatic electronic counting and filling machine. The operation is very simple, and the accuracy is also very high.

The machine is widely applied for tablet or capsule counting for small scale production in Hospital and small pharmaceutical factory etc.

## # Beatures

- The number of pellet counted can be arbitrarily set up among 0~9999.
- Stainless steel material for whole body can meet with GMP specification.
- Easy to operate and no special training required.
- Precision pellet count with special electrical eye protection device.
- Rotary counting design with fast and smooth operation.
- The rotary pellet counting speed can be adjusted with automatic speed regulation according to the bottle putting speed manually.
- The interior of the machine is equipped with dust cleaner to avoid the dust effect on the machine.
- Vibration feeding design, the vibration frequency of the pellet hopper can be adjusted with automatic speed regulation based on the needs of the pellet carried.
- YL-2: once start with one bottle and automatically to count the next when finished, and Easy to pick up and put down the bottle by hand.
- YL-4: once start with two bottles and automatically to count the next two bottles when Finished, easy to pick up and put down the bottle by two hands and the speed is One time faster.