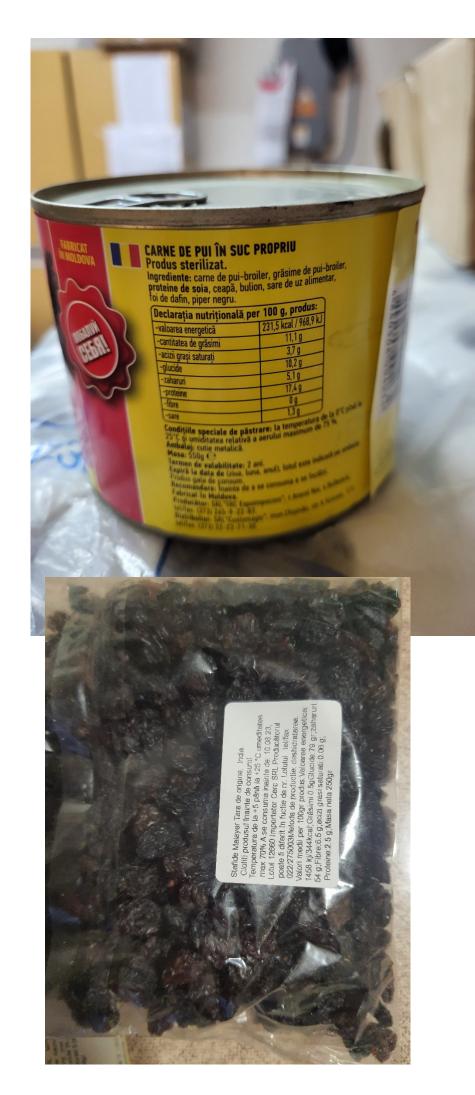

чный восстановленный из концентрированного сока.

Хранить при температуре от 0°C до 25°C и лранить при температуре от 0°C до 25°C и относительной влажности воздуха не более 75%. После вскрытия продукт хранить в холодильнике при температуре от 2°C до 6°C не более 24 часов. Годен до∕ номер партии L: указаны на упаковке.

Произведенно в Молдове. Изготовитель: АО "ALFA-NISTRU" Республика Молдова, г. Сорока, ул. Штефан чел Маре, 131 тел.: (+373) 68325553, факс: (+373) 23023444, e-mail: info@alfa-nistru.com, www.alfa-nistru.com

Уполномоченное изготовителем лицо на уполномочение изгорацийского Экономического Союза: ООО "ДААК-ТРЕЙД", 241020, Брянская обл., г. Брянск, проезд Московский, дом 10А, офис 302, РФ, тел.: +74832631092. ТР ТС 023/2011

Volum nominal Номинальный объем

e 1l/л















## RAGU DIN VINITE

Ingridiente: vinite tăiate rotunde, piure de tomate, ulei de floarea soarelui, ardei dulce, ardei iute roșu, paprica, ustoi, sare, zăhar, acid, acetic, faina de fasole.

| Declarație nutrițională (valori medii) per 100 g de produs |                  |  |
|------------------------------------------------------------|------------------|--|
| Valoare energetică                                         | 639 kj/ 142 kcal |  |
| Grăsimi<br>din care acizi grași saturati                   | 9.2 g<br>1.1 g   |  |
| Glucide<br>din care zaharuri                               | 11.5 g<br>7.3 g  |  |
| Proteine                                                   | 4.2 g            |  |
| Fibre                                                      | 3.5 g            |  |
| Sare