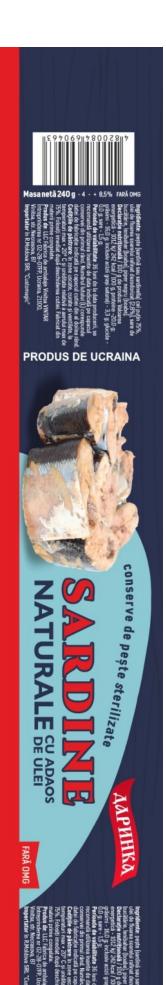

лочный восстановленный из концентрированного сока.

Хранить при температуре от 0°C до 25°C и лранить при температуре от 0°C до 25°C и относительной влажности воздуха не более 75%. После вскрытия продукт хранить в холодильнике при температуре от 2°C до 6°C не более 24 часов. Годен до∕ номер партии L: указаны на упаковке.

Произведенно в Молдове. Изготовитель: АО "ALFA-NISTRU" Республика Молдова, г. Сорока, ул. Штефан чел Маре, 131 тел.: (+373) 68325553, факс: (+373) 23023444, e-mail: info@alfa-nistru.com, www.alfa-nistru.com

Уполномоченное изготовителем лицо на уполномочение изгорацийского Экономического Союза: ООО "ДААК-ТРЕЙД", 241020, Брянская обл., г. Брянск, проезд Московский, дом 10А, офис 302, РФ, тел.: +74832631092. ТР ТС 023/2011

Volum nominal Номинальный объем

e 1l/л















## RAGU DIN VINITE

Ingridiente: vinite tăiate rotunde, piure de tomate, ulei de floarea soarelui, ardei dulce, ardei iute roșu, paprica, ustoi, sare, zăhar, acid, acetic, faina de fasole.

| Declarație nutrițională (valori medii) per 100 g de produs |                  |  |
|------------------------------------------------------------|------------------|--|
| Valoare energetică                                         | 639 kj/ 142 kcal |  |
| Grăsimi<br>din care acizi grași saturati                   | 9.2 g<br>1.1 g   |  |
| Glucide<br>din care zaharuri                               | 11.5 g<br>7.3 g  |  |
| Proteine                                                   | 4.2 g            |  |
| Fibre                                                      | 3.5 g            |  |
| Sare