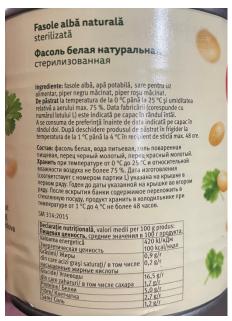

| Nutritional value medium per 100 g of product:                                                                       |                                 |  |
|----------------------------------------------------------------------------------------------------------------------|---------------------------------|--|
| Valoarea energetică/<br>Энергетическая ценность/<br>Energy                                                           | 196 kJ/кДж<br>46 kcal/кка       |  |
| Grăsimi/ Жиры/ Fat<br>din care acizi grași saturați/<br>в том числе насыщенные жирные кислоты/<br>of which saturates | 0,0g/r<br>0,0g/r                |  |
| Glucide/ Углеводы/ Carbohydrate<br>din care zaharuri/<br>в том числе сахара/<br>of which sugars                      | 11,0 g/r<br>10,5 g/r            |  |
| Proteine/ Белки/ Protein<br>Fibre/ Клетчатка/ Fibres<br>Sare/ Соль/Salt                                              | 0,5 g/r<br>0,06 g/r<br>0,02 g/r |  |
|                                                                                                                      |                                 |  |