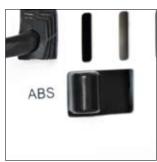

### technical specifications:

- working width: A4, 230 mm
- pouch thickness: 2 x 75 2 x 125 mic
- hot and cold laminator
- max. product thickness: 1 mm,
- speed: 250 mm/min
- ready time: 3-5 min.
- temperature levels: 3 steps
- ABS system: if there is a paper jam the tension of the rollers can be released easily with a switch.

  So the jamed paper can be removed
- 2 control lamps
- 2 rollers
- nearly no noise
- no carrier necessary
- 265 W, 230V, 50 Hz
- weight: 1,3 / 1,15 kg
- dimensions: 430x190x100 mm / 350x160x75 mm \*