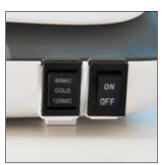

### technical specifications:

- working width: A4, 230 mm
- pouch thickness: 2 x 75 2 x 125 mic
- hot and cold laminator
- max. product thickness: 1 mm,
- speed: 250 mm/min
- ready time: 3-5 min.
- temperature levels: 3 steps
- ABS system: if there is a paper jam the tension of the rollers can be released easily with a switch.