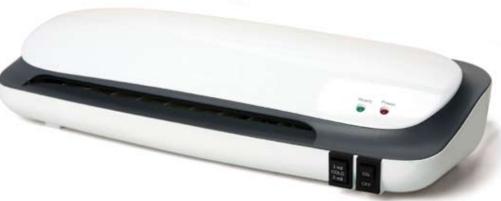

### RECOsystems RECO LAM 221

#### laminator for laminating pouches (A4)

The RECOsystems RECO LAM 221 is a laminator for home or small office use. If you need to protect paper from humidity and dirt or want to give it a more glossy finish - this is the perfect machine for small quantities and for sizes up to A4. The machine uses the modern hot-shoe technology and therefore has a short heating up time and a very good laminating result.