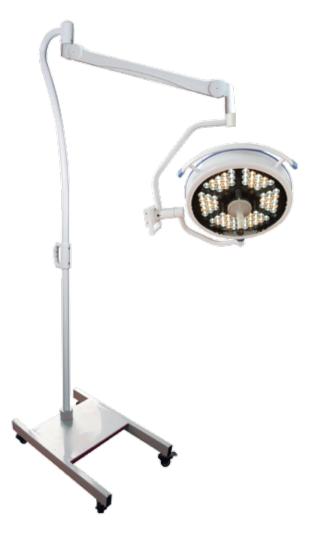

# 500LED Shadowless Operating Lamp

LED series shadowless Operating lamp can widely be used in diversified operation occasion to meet the demand of the illumination, and it is the ideal illumination instrument of the modern operating theater.

The panel is made of German PC (anti-bullet plastic) by injection moulding, makes the light softer and more reliable. Equipped with imported balance arm suspension system, which is light and handy, six group joints move together and moves smoothly, positions stablely. 360 universal design can satisfy various needed height and angle in the operation. Almost unlimited LED life expectancy delivers tremendous product reliability and investment protection.