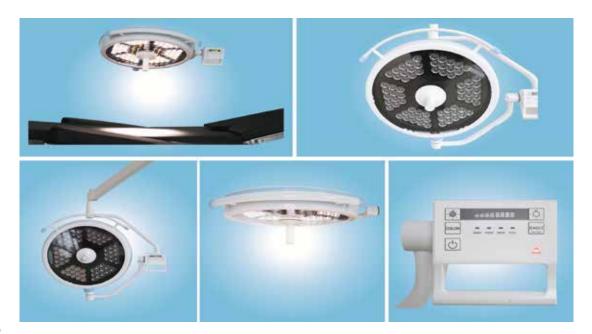

# **Details**

### **Features**

#### Optional color temperature

There are three color temperature section, respectively is 3800 k, 4400 k, 5000 k. color temperature can be adjusted.

The color temperature adjustable benefits is to reduce the doctor eyes visual fatigue. According to the different color of skin, choose the right color temperature.