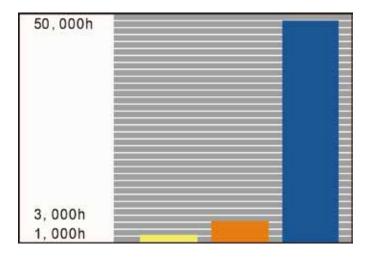

### Long severice life

Halogen is generally 1000 hours, LED is (Osram) more than 50,000 hours.