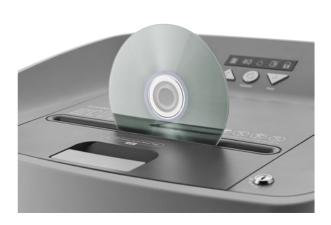

|
| Dimensions H x W x D (mm)      | 696 x 425 x 351     |
| EAN                            | 4009729069202       |













<sup>\*</sup> Maximum number of DIN A4 sheets that can be shredded in a single load under the following conditions: new cutting rollers (oiled if necessary), cold motor, power supply with rated voltage and rated frequency (230V/50Hz; 120V/60Hz). Sheet capacity may be lower and operating noise higher under different conditions. Sheet capacity may also vary due to sheet characteristics and paper feed.



## Document shredders DAHLE ShredMATIC® 300



Pull-out waste box for conveniently emptying the document shredder



Shreds stacks of up to 300 sheets at 80 g/m<sup>2</sup>



Manual feed of 9–11 sheets possible



Clearly designed, user-friendly control panel



Reliably destroys CDs and DVDs



Reliably destroys cards