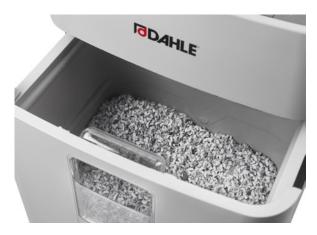

- Convenient feeding and reversing function for manual control
- Automatic safety shut-off when the waste container is full or open
- · Inspection window as optical waste level indicator
- Autofeed function shreds up to 300 sheets (80 gsm) in a single load, with lockable paper feeder
- · Overload indicator
- Manual paper feeder, 12-14 sheets of paper (80 gsm)
- Overheating protection with optical indicator
- · Pull-out waste container
- Powerful motor ensures high performance and longer run times

## Document shredders DAHLE ShredMATIC® 300

Pull-out waste box for conveniently emptying the document shredder

Shreds stacks of up to 300 sheets at 80 g/m<sup>2</sup>

Manual feed of 9–11 sheets possible

Clearly designed, user-friendly control panel