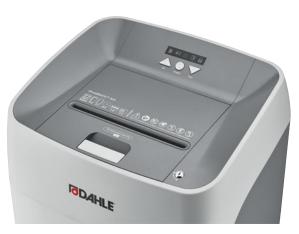

## Document shredders DAHLE ShredMATIC® 300

Pull-out waste box for conveniently emptying the document shredder

Shreds stacks of up to 300 sheets at 80 g/m<sup>2</sup>

Manual feed of 9–11 sheets possible

Clearly designed, user-friendly control panel