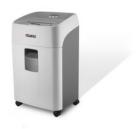

## Document shredders DAHLE ShredMATIC® 300

- Intelligent autofeed document shredder with automatic paper feeder for desk-side use
- MHP® (Matrix High-Performance) cutting rollers: high-quality compound steel rollers for a guaranteed long service life
- Patented manufacturing process conserves resources by using significantly less raw material compared to production of traditional cutting rollers
- · Oil- and maintenance-free operation
- Higher performance and greater convenience thanks to MHP cutting rollers
- With automatic motor cut-out after 10 minutes without use
- Integrated photoelectric sensor for automatic start-stop function enables fast availability and safe use
- Automatic paper reverse function clears excess paper

- Convenient feeding and reversing function for manual control
- Automatic safety shut-off when the waste container is full or open
- · Inspection window as optical waste level indicator
- Autofeed function shreds up to 300 sheets (80 gsm) in a single load, with lockable paper feeder
- · Overload indicator
- Manual paper feeder, 12-14 sheets of paper (80 gsm)
- Overheating protection with optical indicator
- · Pull-out waste container
- Powerful motor ensures high performance and longer run times

· Convenient swivel castors for greater mobility

| Article number                 | 35314-15092         |
|--------------------------------|---------------------|
| Entry width in mm              | 220                 |
| Sheet capacity (80g/sqm)*      | 14 - 300 sheets     |
| Particle size (in mm)          | 4 x 15 mm           |
| Security levels                | P-4/F-1/O-3/T-4/E-3 |
| Autom. oiler                   | -                   |
| running time                   | 480min              |
| Autofeed run time              | 480min              |
| CDs/DVDs                       | √                   |
| Cards                          | ✓                   |
| Paper clips                    | ✓                   |
| Waste collection volume (in I) | 40                  |
| Noise level when idle (db(A))  | 60                  |
| Dimensions H x W x D (mm)      | 696 x 425 x 351     |
| EAN                            | 4009729069202       |