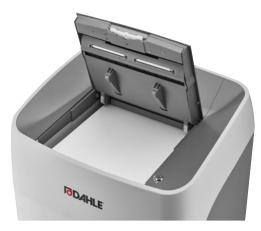

- Convenient feeding and reversing function for manual control
- Automatic safety shut-off when the waste container is full or open
- · Inspection window as optical waste level indicator
- Autofeed function shreds up to 300 sheets (80 gsm) in a single load, with lockable paper feeder
- · Overload indicator
- Manual paper feeder, 12-14 sheets of paper (80 gsm)
- Overheating protection with optical indicator
- · Pull-out waste container
- Powerful motor ensures high performance and longer run times

## Document shredders DAHLE ShredMATIC® 300

Pull-out waste box for conveniently emptying the document shredder

Shreds stacks of up to 300 sheets at 80 g/m<sup>2</sup>

Manual feed of 9–11 sheets possible

Clearly designed, user-friendly control panel