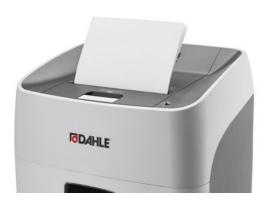

## Document shredders DAHLE ShredMATIC® 300

- Intelligent autofeed document shredder with automatic paper feeder for desk-side use
- MHP® (Matrix High-Performance) cutting rollers: high-quality compound steel rollers for a guaranteed long service life
- Patented manufacturing process conserves resources by using significantly less raw material compared to production of traditional cutting rollers
- · Oil- and maintenance-free operation
- Higher performance and greater convenience thanks to MHP cutting rollers
- With automatic motor cut-out after 10 minutes without use
- Integrated photoelectric sensor for automatic start-stop function enables fast availability and safe use
- Automatic paper reverse function clears excess paper

## Document shredders DAHLE ShredMATIC® 300

Pull-out waste box for conveniently emptying the document shredder

Shreds stacks of up to 300 sheets at 80 g/m<sup>2</sup>

Manual feed of 9–11 sheets possible

Clearly designed, user-friendly control panel