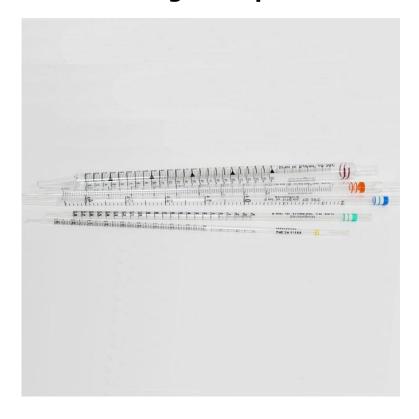

## **Serological Pipettes**

Serological Pipette, designed for quantitatively transferring and dispensing exact volumes of liquid. Made of PS material.

Accurate graduation, easy to read, color-codes by size for identification.

Available with 6 capacity of 1, 2, 5, 10, 25 and 50ml

Sterile or non-sterile

Package type: individual sterile pack, bulk pack.

| Cat No. | Description                                       | Qty/Case |
|---------|---------------------------------------------------|----------|
| 640601  | Serological Pipettes, PS, 1ml, yellow band color  | 4000     |
| 640602  | Serological Pipettes, PS, 2ml, green band color   | 3200     |
| 640603  | Serological Pipettes, PS, 5ml, blue band color    | 1800     |
| 640604  | Serological Pipettes, PS, 10ml, red band color    | 1200     |
| 640605  | Serological Pipettes, PS, 25ml, purple band color | 800      |
| 640606  | Serological Pipettes, PS, 50ml, black band color  | 800      |