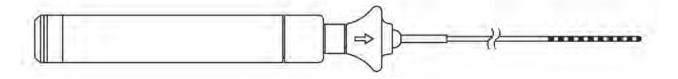

### Product Highlights

- Variable electrode spacing for pacing and recording
- Multiple curve configurations for ease of placement
- Push/pull handle for steering control
- Bi-directional Steering model

### Ordering Information

6 F Decapolar steerable diagnostic catheter (1 unit per box)

| Reorder Number      | Description          | Electrode Spacing (mm) | Curve Type   | Usable Length (cm) |
|---------------------|----------------------|------------------------|--------------|--------------------|
| 81102               | 1110-6-25-M          | 2-5-2                  | Medium       | 110                |
| 81104               | 1110-6-25-L          | 2-5-2                  | Large        | 110                |
| 81105               | 1110-6-25-XL         | 2-5-2                  | X-Large      | 110                |
| 81107               | 1110-6-5-L           | 5                      | Large        | 110                |
| 81520               | 1110-6-2-XL-TE4BE4   | 2                      | X-Large      | 110                |
| 81524               | 1110-6-2-L-TE4BE4    | 2                      | Large        | 110                |
| 87006               | 1110-6-25-M/L(SOFT)  | 2-5-2                  | Medium/Large | 110                |
| 81945               | 1110-6-25-L(SOFT)    | 2-5-2                  | Large        | 110                |
| 819 <mark>47</mark> | 1110-6-5-M/L(SOFT)   | 5                      | Medium/Large | 110                |
| 81504               | 1110-6-5-M-TE2BE2-BD | 5                      | Medium       | 110                |