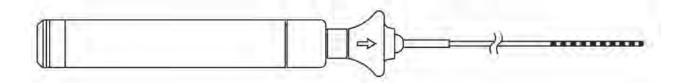

### Product Highlights

- Variable electrode spacing for pacing and recording
- Multiple curve configurations for ease of placement
- Push/pull handle for steering control
- 1 mm band electrodes

### Ordering Information

5 F Decapolar steerable diagnostic catheter (1 unit per box)

| Reorder Number | Description              | Electrode<br>Spacing (mm) | Tip Electrode<br>(mm) | Curve Type   | Usable<br>Length (cm) |
|----------------|--------------------------|---------------------------|-----------------------|--------------|-----------------------|
| 81171          | 1110-5-2-M               | 2                         | 1                     | Medium       | 110                   |
| 81172          | 1110-5-25-M              | 2-5-2                     | 1                     | Medium       | 110                   |
| 81174          | 1110-5-25-L              | 2-5-2                     | 1                     | Large        | 110                   |
| 81223          | 1110-5-2(50)3-XL         | 2(50)3                    | 1                     | X-Large      | 110                   |
| 81734          | 1110-5-25-L (soft)       | 2-5-2                     | 1                     | Large        | 110                   |
| 81735          | 1110-5-5-L (soft)        | 5                         | 1                     | Large        | 110                   |
| 81736          | 1110-5-5(22)5-M/L (soft) | 5(22)5                    | 1                     | Medium/Large | 110                   |
| 81721          | 1110-5-25-M(SC) (soft)   | 2-5-2                     | 1                     | Medium(SC)   | 110                   |
| 81730          | 1110-5-28-M/L (soft)     | 2-8-2                     | 1                     | Medium/Large | 110                   |