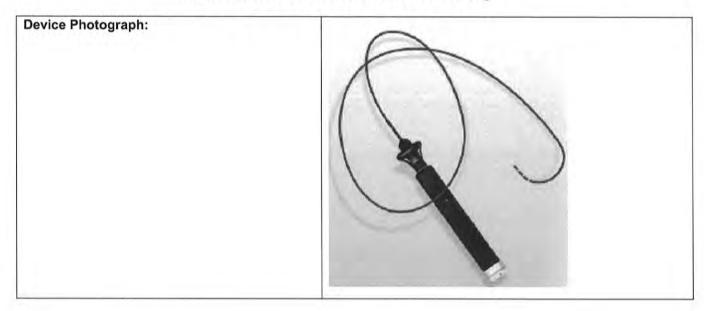

### Product Highlights

- Variable electrode spacing for pacing and recording
- Multiple curve configurations for ease of placement
- Push/pull handle for steering control
- 1 mm band electrodes

### Product Highlights

- Variable electrode spacing for pacing and recording
- Multiple curve configurations for ease of placement
- Push/pull handle for steering control
- Bi-directional Steering model

#### MDR 751167 R000

**Device Schedule:** 

**Device Name:** Inquiry<sup>™</sup> Steerable Diagnostic Catheter

**Intended Purpose per IFU:** The Inquiry<sup>™</sup> steerable electrophysiology catheters are intended for electrogram recording and cardiac stimulation during diagnostic electrophysiology studies.