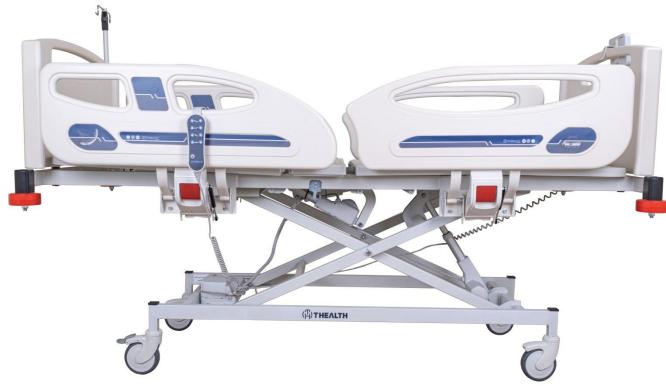

## **Technical Details:**

External Dimensions: 1050x2150 mm.

Mattress Platform Dimensions: 850x1950 mm.

Backrest Adjustment: 0 - 70° Foot-rest Adjustment: 0 - 35°

Height Adjustment Range: 450 – 850 mm. Trendelenburg/Reverse Trendelenburg: ± 16° Castor Diameter: 125 mm. Safe Working Capacity: 250 kg.