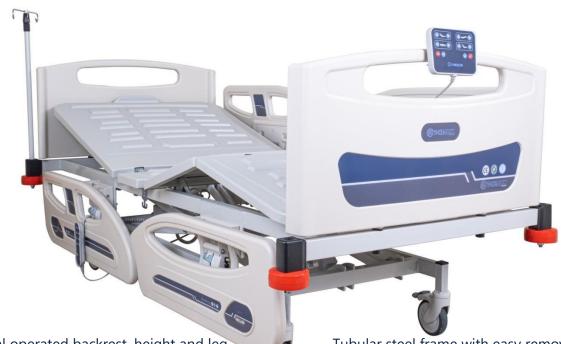

## T-8060 / 4 MOTOR ICU BED

Electrical operated backrest, height and legrest adjustment

- Electrical operated Trendelenburg, reverse Trendelenburg, fowler and vascular positions
- Electrical adjustment by wired patient hand remote
- 4 section detachable ABS mattress platform
- Auto regression system on backrest and foot-rest
- Auto contour
- Hygienic design (PP), gas-spring assisted, lockable and tuck away side rails
  - +90 530 565 21 27
- www.thealth.com.tr
- info@thealth.com.tr

- Tubular steel frame with easy removable **ABS** plastic covers
- Detachable head&foot boards.
- Central&directional lockable single castors.
- Electrostatic painted metal frame.
- Height adjustable stainless steel IV pole.
- Easy adjustable knee break position.
- Plastic crash bumpers on each corner.
- Angle indicators
- CPR button at remote control for emergency situations