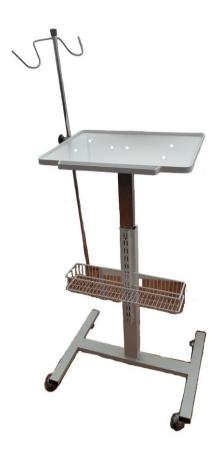

## Aluminum alloy tray with rail for flexible support of different models

#### **Features**

- Elegant Integrated design, quick installation, fine workmanship

- Easy, flexible height, rotation, tiltling adjustment

- Stable and easy-moving 4 universal wheels of 2 with braker

- basket for accessories / consumables placement

- Excellent durable, environmentally friendly material, with high resistance to corrosion

## **Specifications**

Max. Load: 25kg

Weight: 10kg

Wheel diameter: 50mm

Size: 46cm x 58cm x H (65 to 120cm adjustable)

# Mobile Trolley compatible with ECG of EDAN

(Model: M-02)