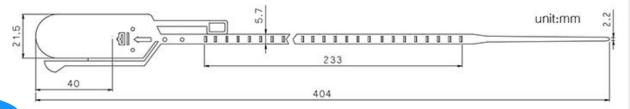

# P402 Product size display

| Product parameters |                                                        |
|--------------------|--------------------------------------------------------|
| Material           | PP+PE                                                  |
| Length             | 300mm/400mm/500mm                                      |
| Diameter           | 2. 5mm                                                 |
| Color              | red, blue, yellow, white, black, green, any color      |
| Printing           | laser printing, hot stamping, screen printing          |
| Numbering          | company logo, serial number, barcode, QR number        |
| Application        | Express, logistics, catering, hospital, postal service |