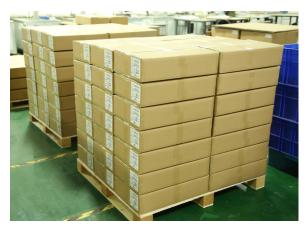

|
|--------------------|--------------------------------------------------------|
| Material           | PP+PE                                                  |
| Length             | 250/300/400/500mm                                      |
| Diameter           | 4mm                                                    |
| Color              | red, blue, yellow, white, black, green, any color      |
| Printing           | laser printing, hot stamping, screen printing          |
| Numbering          | company logo, serial number, barcode, QR number        |
| Application        | Express, logistics, catering, hospital, postal service |

















### **Product application**







APPLICATION: Bank, Post, Logistics, Food, Airline, Clothes, etc.

# **Product packaging**







# **P027** Product size display

| Product parameters |                                                        |
|--------------------|--------------------------------------------------------|
| Material           | PP+PE                                                  |
| Length             | 300/400/500/620mm                                      |
| Packaging          | 1000pcs/carton                                         |
| Color              | red, blue, yellow, white, black, green, any color      |
| Printing           | laser printing, hot stamping, screen printing          |
| Numbering          | company logo, serial number, barcode, QR number        |
| Application        | Express, logistics, catering, hospital, postal service |























# **Product packag