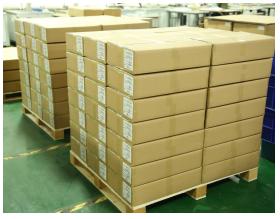

**P027** Product size display

| Product parameters |                                                        |
|--------------------|--------------------------------------------------------|
| Material           | PP+PE                                                  |
| Length             | 300/400/500/620mm                                      |
| Packaging          | 1000pcs/carton                                         |
| Color              | red, blue, yellow, white, black, green, any color      |
| Printing           | laser printing, hot stamping, screen printing          |
| Numbering          | company logo, serial number, barcode, QR number        |
| Application        | Express, logistics, catering, hospital, postal service |























# **Product packaging**





# **Product application**







APPLICATION: Bank, Post, Logistics, Food, Airline, Clothes, etc.