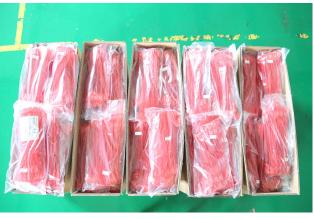

|
|--------------------|--------------------------------------------------------|
| Material           | PP+PE                                                  |
| Length             | 250/300/400/500mm                                      |
| Diameter           | 4mm                                                    |
| Color              | red, blue, yellow, white, black, green, any color      |
| Printing           | laser printing, hot stamping, screen printing          |
| Numbering          | company logo, serial number, barcode, QR number        |
| Application        | Express, logistics, catering, hospital, postal service |

















### **Product application**







APPLICATION: Bank, Post, Logistics, Food, Airline, Clothes, etc.

# **Product packaging**







# **P027** Product size display

| Product parameters |                                                        |
|--------------------|--------------------------------------------------------|
| Material           | PP+PE                                                  |
| Length             | 300/400/500/620mm                                      |
| Packaging          | 1000pcs/carton                                         |
| Color              | red, blue, yellow, white, black, green, any color      |
| Printing           | laser printing, hot stamping, screen printing          |
| Numbering          | company logo, serial number, barcode, QR number        |
| Application        | Express, logistics, catering, hospital, postal service |























# **Product packagin