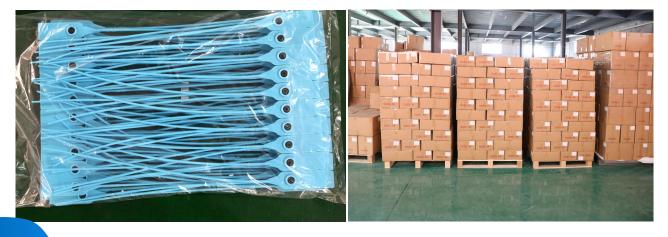

hes, etc.



# **P201** Product size display

| Product parameters |                                                        |
|--------------------|--------------------------------------------------------|
| Material           | PP+PE                                                  |
| Length             | 400mm                                                  |
| width              | 6mm                                                    |
| Color              | red, blue, yellow, white, black, green, any color      |
| Printing           | laser printing, hot stamping, screen printing          |
| Numbering          | company logo, serial number, barcode, QR number        |
| Application        | Express, logistics, catering, hospital, postal service |









# **Product packaging**



# **Product application**







APPLICATION: Bank, Post, Logistics, Food, Airline, Clothes, etc.



# **P503** Product size display

| Product parameters |                                                        |
|--------------------|--------------------------------------------------------|
| Material           | PP+PE                                                  |
| Length             | 250/300/400/500mm                                      |
| Diameter           | 4mm                                                    |
| Color              | red, blue, yellow, white, black, green, any color      |
| Printing           | laser printing, hot stamping, screen printing          |
| Numbering          | company logo, serial number, barcode, QR number        |
| Application        | E