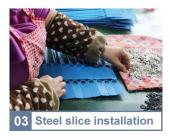

**Product packaging**







# **P027** Product size display

| Product parameters |                                                        |
|--------------------|--------------------------------------------------------|
| Material           | PP+PE                                                  |
| Length             | 300/400/500/620mm                                      |
| Packaging          | 1000pcs/carton                                         |
| Color              | red, blue, yellow, white, black, green, any color      |
| Printing           | laser printing, hot stamping, screen printing          |
| Numbering          | company logo, serial number, barcode, QR number        |
| Application        | Express, logistics, catering, hospital, postal service |























# **Product packaging**





# **Product application**







APPLICATION: Bank, Post, Logistics, Food, Airline, Clothes, etc.