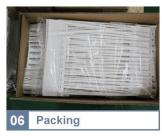

*Product packaging**







# **P027** Product size display

| Product parameters |                                                        |
|--------------------|--------------------------------------------------------|
| Material           | PP+PE                                                  |
| Length             | 300/400/500/620mm                                      |
| Packaging          | 1000pcs/carton                                         |
| Color              | red, blue, yellow, white, black, green, any color      |
| Printing           | laser printing, hot stamping, screen printing          |
| Numbering          | company logo, serial number, barcode, QR number        |
| Application        | Express, logistics, catering, hospital, postal service |























# **Product packaging**





# **Product application**







APPLICATION: Bank, Post, Logistics, Food, Airline, Clothes, etc.