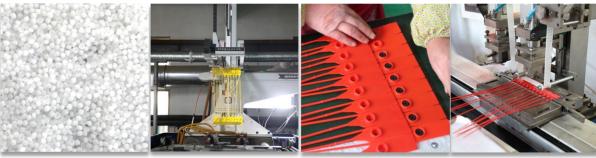

ogistics, Food, Airline, Clothes, etc.



# **P201** Product size display

| Product parameters |                                                        |
|--------------------|--------------------------------------------------------|
| Material           | PP+PE                                                  |
| Length             | 400mm                                                  |
| width              | 6mm                                                    |
| Color              | red, blue, yellow, white, black, green, any color      |
| Printing           | laser printing, hot stamping, screen printing          |
| Numbering          | company logo, serial number, barcode, QR number        |
| Application        | Express, logistics, catering, hospital, postal service |









# **Product packaging**



# **Product application**







APPLICATION: Bank, Post, Logistics, Food, Airline, Clothes, etc.



# **P503** Product size display

| Product parameters |                                                        |
|--------------------|--------------------------------------------------------|
| Material           | PP+PE                                                  |
| Length             | 250/300/400/500mm                                      |
| Diameter           | 4mm                                                    |
| Color              | red, blue, yellow, white, black, green, any color      |
| Printing           | laser printing, hot stamping, screen printing          |
| Numbering          | company logo, serial number, barcode, QR number