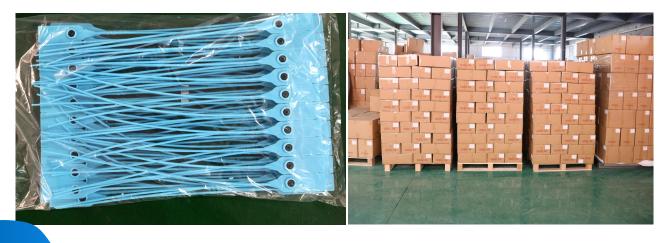

d, Airline, Clothes, etc.

# **Product packaging**







# **P418** Product size display

| Product parameters |                                                   |
|--------------------|---------------------------------------------------|
| Material           | PP+PE                                             |
| Length             | 500mm                                             |
| Diameter           | 4mm                                               |
| Color              | red, blue, yellow, white, black, green, any color |
| Printing           | laser printing, hot stamping, screen printing     |
| Numbering          | company logo, serial number, barcode, QR number   |
| Application        | Express, logistics, catering, hospital, postal    |









# **Product packaging**



# **Product application**







APPLICATION: Bank, Post, Logistics, Food, Airline, Clothes, etc.



# **P201** Product size display

| Product parameters |                                                        |
|--------------------|--------------------------------------------------------|
| Material           | PP+PE                                                  |
| Length             | 400mm                                                  |
| width              | 6mm                                                    |
| Color              | red, blue, yellow, white, black, green, any color      |
| Printing           | laser printing, hot stamping, screen printing          |
| Numbering          | company logo, serial number, barcode, QR number        |
| Application        | E