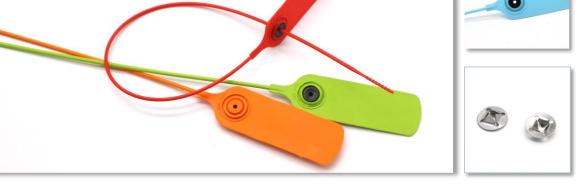

# **P401** Product size display

| Product parameters |                                                        |  |
|--------------------|--------------------------------------------------------|--|
| Material           | PP+PE                                                  |  |
| Length             | 300/400/500/700mm or customize                         |  |
| Diameter           | 3 mm                                                   |  |
| Color              | red, blue, yellow, white, black, green, any color      |  |
| Printing           | laser printing, hot stamping, screen printing          |  |
| Numbering          | company logo, serial number, barcode, QR number        |  |
| Application        | Express, logistics, catering, hospital, postal service |  |

# P402 Product size display

| Product parameters |                                                        |
|--------------------|--------------------------------------------------------|
| Material           | PP+PE                                                  |
| Length             | 300mm/400mm/500mm                                      |
| Diameter           | 2. 5mm                                                 |
| Color              | red, blue, yellow, white, black, green, any color      |
| Printing           | laser printing, hot stamping, screen printing          |
| Numbering          | company logo, serial number, barcode, QR number        |
| Application        | Express, logistics, catering, hospital, postal service |

# **P418** Product size display

| Product parameters |                                                   |
|--------------------|---------------------------------------------------|
| Material           | PP+PE                                             |
| Length             | 500mm                                             |
| Diameter           | 4mm                                               |
| Color              | red, blue, yellow, white, black, green, any color |
| Printing           | laser printing, hot stamping, screen printing     |
| Numbering          | company logo, serial number, barcode, QR number   |
| Application        | Express, logistics, catering, hospital, postal    |

# **P201** Product size display

| Product parameters |                                                        |
|--------------------|--------------------------------------------------------|
| Material           | PP+PE                                                  |
| Length             | 400mm                                                  |
| width              | 6mm                                                    |
| Color              | red, blue, yellow, white, black, green, any color      |
| Printing           | laser printing, hot stamping, screen printing          |
| Numbering          | company logo, serial number, barcode, QR number        |
| Application        | Express, logistics, catering, hospital, postal service |

# **P503** Product size display

| Product parameters |                                                        |
|--------------------|--------------------------------------------------------|
| Material           | PP+PE                                                  |
| Length             | 250/300/400/500mm                                      |
| Diameter           | 4mm                                                    |
| Color              | red, blue, yellow, white, black, green, any color      |
| Printing           | laser printing, hot stamping, screen printing          |
| Numbering          | company logo, serial number, barcode, QR number        |
| Application        | Express, logistics, catering, hospital, postal service |

# **P027** Product size display

| Product parameters |                                                        |
|--------------------|--------------------------------------------------------|
| Material           | PP+PE                                                  |
| Length             | 300/400/500/620mm                                      |
| Packaging          | 1000pcs/carton                                         |
| Color              | red, blue, yellow, white, black, green, any color      |
| Printing           | laser printing, hot stamping, screen printing          |
| Numbering          | company logo, serial number, barcode, QR number        |
| Application        | Express, logistics, catering, hospital, postal service |