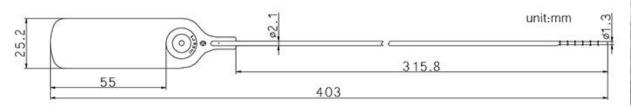

# P402 Product size display

| Product parameters |                                                        |
|--------------------|--------------------------------------------------------|
| Material           | PP+PE                                                  |
| Length             | 300mm/400mm/500mm                                      |
| Diameter           | 2. 5mm                                                 |
| Color              | red, blue, yellow, white, black, green, any color      |
| Printing           | laser printing, hot stamping, screen printing          |
| Numbering          | company logo, serial number, barcode, QR number        |
| Application        | Express, logistics, catering, hospital, postal service |