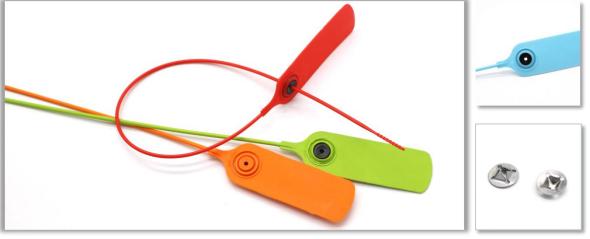

ost, Logistics, Food, Airline, Clothes, etc.



# P402 Product size display

| Product parameters |                                                        |
|--------------------|--------------------------------------------------------|
| Material           | PP+PE                                                  |
| Length             | 300mm/400mm/500mm                                      |
| Diameter           | 2. 5mm                                                 |
| Color              | red, blue, yellow, white, black, green, any color      |
| Printing           | laser printing, hot stamping, screen printing          |
| Numbering          | company logo, serial number, barcode, QR number        |
| Application        | Express, logistics, catering, hospital, postal service |













# **Product application**







APPLICATION: Bank, Post, Logistics, Food, Airline, Clothes, etc.

# **Product packaging**







# **P418** Product size display

| Product parameters |                                                   |
|--------------------|---------------------------------------------------|
| Material           | PP+PE                                             |
| Length             | 500mm                                             |
| Diameter           | 4mm                                               |
| Color              | red, blue, yellow, white, black, green, any color |
| Printing           | laser printing, hot stamping, screen printing     |
| Numbering          | company logo, serial number, barcode, QR number   |
| Application        | Expr