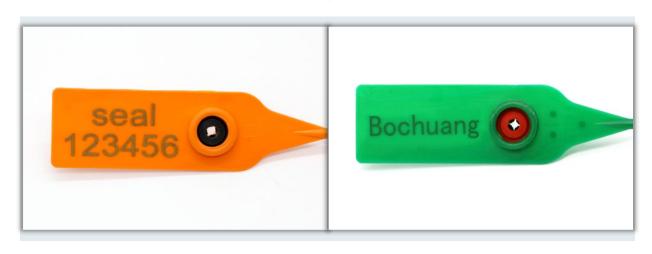

# **P401** Product size display

| Product parameters |                                                        |  |
|--------------------|--------------------------------------------------------|--|
| Material           | PP+PE                                                  |  |
| Length             | 300/400/500/700mm or customize                         |  |
| Diameter           | 3 mm                                                   |  |
| Color              | red, blue, yellow, white, black, green, any color      |  |
| Printing           | laser printing, hot stamping, screen printing          |  |
| Numbering          | company logo, serial number, barcode, QR number        |  |
| Application        | Express, logistics, catering, hospital, postal service |  |

# P402 Product size display

| Product parameters |                                                        |
|--------------------|--------------------------------------------------------|
| Material           | PP+PE                                                  |
| Length             | 300mm/400mm/500mm                                      |
| Diameter           | 2. 5mm                                                 |
| Color              | red, blue, yellow, white, black, green, any color      |
| Printing           | laser printing, hot stamping, screen printing          |
| Numbering          | company logo, serial number, barcode, QR number        |
| Application        | Express, logistics, catering, hospital, postal service |