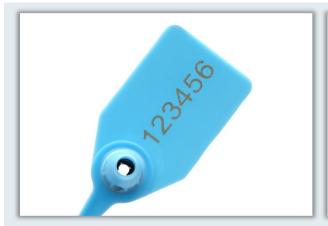

# **P201** Product size display

| Product parameters |                                                        |
|--------------------|--------------------------------------------------------|
| Material           | PP+PE                                                  |
| Length             | 400mm                                                  |
| width              | 6mm                                                    |
| Color              | red, blue, yellow, white, black, green, any color      |
| Printing           | laser printing, hot stamping, screen printing          |
| Numbering          | company logo, serial number, barcode, QR number        |
| Application        | Express, logistics, catering, hospital, postal service |