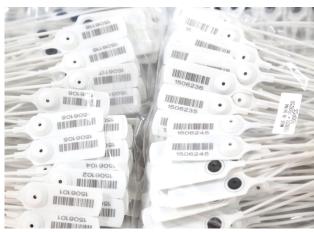

|
|--------------------|--------------------------------------------------------|
| Material           | PP+PE                                                  |
| Length             | 300mm/400mm/500mm                                      |
| Diameter           | 2. 5mm                                                 |
| Color              | red, blue, yellow, white, black, green, any color      |
| Printing           | laser printing, hot stamping, screen printing          |
| Numbering          | company logo, serial number, barcode, QR number        |
| Application        | Express, logistics, catering, hospital, postal service |













# **Product application**







APPLICATION: Bank, Post, Logistics, Food, Airline, Clothes, etc.

# **Product packaging**







# **P418** Product size display

| Product parameters |                                                   |
|--------------------|---------------------------------------------------|
| Material           | PP+PE                                             |
| Length             | 500mm                                             |
| Diameter           | 4mm                                               |
| Color              | red, blue, yellow, white, black, green, any color |
| Printing           | laser printing, hot stamping, screen printing     |
| Numbering          | company logo, serial number, barcode, QR number   |
| Application        | Express, logistics, catering, hospital, postal    |









# **Product packaging**



# **Product application**







APPLICATION: Bank