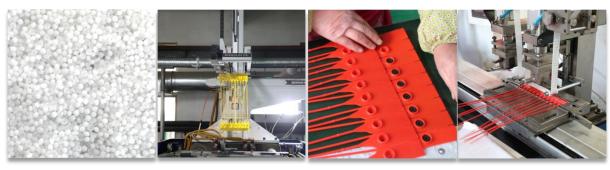

# **P401** Product size display

| Product parameters |                                                        |  |
|--------------------|--------------------------------------------------------|--|
| Material           | PP+PE                                                  |  |
| Length             | 300/400/500/700mm or customize                         |  |
| Diameter           | 3 mm                                                   |  |
| Color              | red, blue, yellow, white, black, green, any color      |  |
| Printing           | laser printing, hot stamping, screen printing          |  |
| Numbering          | company logo, serial number, barcode, QR number        |  |
| Application        | Express, logistics, catering, hospital, postal service |  |