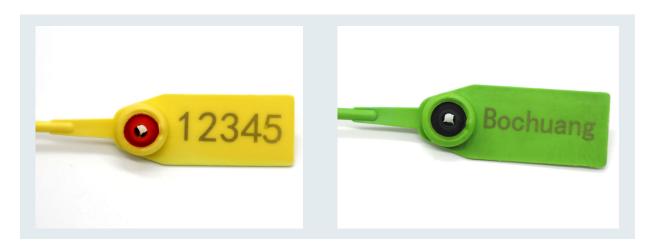

# **P401** Product size display

| Product parameters |                                                        |  |
|--------------------|--------------------------------------------------------|--|
| Material           | PP+PE                                                  |  |
| Length             | 300/400/500/700mm or customize                         |  |
| Diameter           | 3 mm                                                   |  |
| Color              | red, blue, yellow, white, black, green, any color      |  |
| Printing           | laser printing, hot stamping, screen printing          |  |
| Numbering          | company logo, serial number, barcode, QR number        |  |
| Application        | Express, logistics, catering, hospital, postal service |  |

# P402 Product size display

| Product parameters |                                                        |
|--------------------|--------------------------------------------------------|
| Material           | PP+PE                                                  |
| Length             | 300mm/400mm/500mm                                      |
| Diameter           | 2. 5mm                                                 |
| Color              | red, blue, yellow, white, black, green, any color      |
| Printing           | laser printing, hot stamping, screen printing          |
| Numbering          | company logo, serial number, barcode, QR number        |
| Application        | Express, logistics, catering, hospital, postal service |

# **P418** Product size display

| Product parameters |                                                   |
|--------------------|---------------------------------------------------|
| Material           | PP+PE                                             |
| Length             | 500mm                                             |
| Diameter           | 4mm                                               |
| Color              | red, blue, yellow, white, black, green, any color |
| Printing           | laser printing, hot stamping, screen printing     |
| Numbering          | company logo, serial number, barcode, QR number   |
| Application        | Express, logistics, catering, hospital, postal    |

# **P201** Product size display

| Product parameters |                                                        |
|--------------------|--------------------------------------------------------|
| Material           | PP+PE                                                  |
| Length             | 400mm                                                  |
| width              | 6mm                                                    |
| Color              | red, blue, yellow, white, black, green, any color      |
| Printing           | laser printing, hot stamping, screen printing          |
| Numbering          | company logo, serial number, barcode, QR number        |
| Application        | Express, logistics, catering, hospital, postal service |

# **P503** Product size display

| Product parameters |                                                        |
|--------------------|--------------------------------------------------------|
| Material           | PP+PE                                                  |
| Length             | 250/300/400/500mm                                      |
| Diameter           | 4mm                                                    |
| Color              | red, blue, yellow, white, black, green, any color      |
| Printing           | laser printing, hot stamping, screen printing          |
| Numbering          | company logo, serial number, barcode, QR number        |
| Application        | Express, logistics, catering, hospital, postal service |

# **P027** Product size display

| Product parameters |                                                        |
|--------------------|--------------------------------------------------------|
| Material           | PP+PE                                                  |
| Length             | 300/400/500/620mm                                      |
| Packaging          | 1000pcs/carton                                         |
| Color              | red, blue, yellow, white, black, green, any color      |
| Printing           | laser printing, hot stamping, screen printing          |
| Numbering          | company logo, serial number, barcode, QR number        |
| Application        | Express, logistics, catering, hospital, postal service |