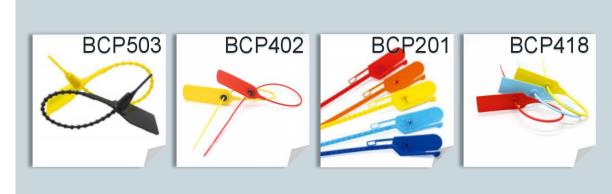

# **P503** Product size display

| Product parameters |                                                        |
|--------------------|--------------------------------------------------------|
| Material           | PP+PE                                                  |
| Length             | 250/300/400/500mm                                      |
| Diameter           | 4mm                                                    |
| Color              | red, blue, yellow, white, black, green, any color      |
| Printing           | laser printing, hot stamping, screen printing          |
| Numbering          | company logo, serial number, barcode, QR number        |
| Application        | Express, logistics, catering, hospital, postal service |

# P402 Product size display

| Product parameters |                                                        |
|--------------------|--------------------------------------------------------|
| Material           | PP+PE                                                  |
| Length             | 300mm/400mm/500mm                                      |
| Diameter           | 2. 5mm                                                 |
| Color              | red, blue, yellow, white, black, green, any color      |
| Printing           | laser printing, hot stamping, screen printing          |
| Numbering          | company logo, serial number, barcode, QR number        |
| Application        | Express, logistics, catering, hospital, postal service |

# **P201** Product size display

| Product parameters |                                                        |
|--------------------|--------------------------------------------------------|
| Material           | PP+PE                                                  |
| Length             | 400mm                                                  |
| width              | 6mm                                                    |
| Color              | red, blue, yellow, white, black, green, any color      |
| Printing           | laser printing, hot stamping, screen printing          |
| Numbering          | company logo, serial number, barcode, QR number        |
| Application        | Express, logistics, catering, hospital, postal service |

# **P418** Product size display

| Product parameters |                                                   |
|--------------------|---------------------------------------------------|
| Material           | PP+PE                                             |
| Length             | 500mm                                             |
| Diameter           | 4mm                                               |
| Color              | red, blue, yellow, white, black, green, any color |
| Printing           | laser printing, hot stamping, screen printing     |
| Numbering          | company logo, serial number, barcode, QR number   |
| Application        | Express, logistics, catering, hospital, postal    |