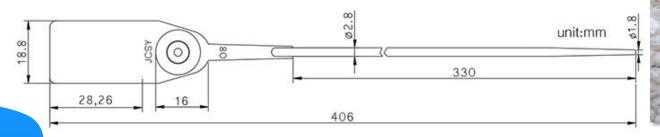

# **P401** Product size display

| Product parameters |                                                        |  |
|--------------------|--------------------------------------------------------|--|
| Material           | PP+PE                                                  |  |
| Length             | 300/400/500/700mm or customize                         |  |
| Diameter           | 3 mm                                                   |  |
| Color              | red, blue, yellow, white, black, green, any color      |  |
| Printing           | laser printing, hot stamping, screen printing          |  |
| Numbering          | company logo, serial number, barcode, QR number        |  |
| Application        | Express, logistics, catering, hospital, postal service |  |