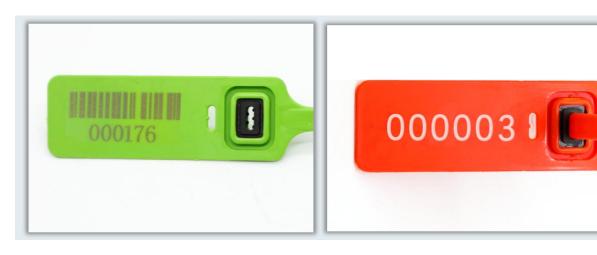

# **P027** Product size display

| Product parameters |                                                        |
|--------------------|--------------------------------------------------------|
| Material           | PP+PE                                                  |
| Length             | 300/400/500/620mm                                      |
| Packaging          | 1000pcs/carton                                         |
| Color              | red, blue, yellow, white, black, green, any color      |
| Printing           | laser printing, hot stamping, screen printing          |
| Numbering          | company logo, serial number, barcode, QR number        |
| Application        | Express, logistics, catering, hospital, postal service |