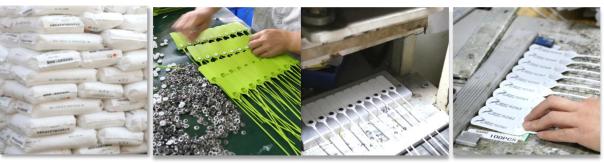

Logistics, Food, Airline, Clothes, etc.



# P402 Product size display

| Product parameters |                                                        |
|--------------------|--------------------------------------------------------|
| Material           | PP+PE                                                  |
| Length             | 300mm/400mm/500mm                                      |
| Diameter           | 2. 5mm                                                 |
| Color              | red, blue, yellow, white, black, green, any color      |
| Printing           | laser printing, hot stamping, screen printing          |
| Numbering          | company logo, serial number, barcode, QR number        |
| Application        | Express, logistics, catering, hospital, postal service |













# **Product application**







APPLICATION: Bank, Post, Logistics, Food, Airline, Clothes, etc.

# **Product packaging**







# **P418** Product size display

| Product parameters |                                                   |
|--------------------|---------------------------------------------------|
| Material           | PP+PE                                             |
| Length             | 500mm                                             |
| Diameter           | 4mm                                               |
| Color              | red, blue, yellow, white, black, green, any color |
| Printing           | laser printing, hot stamping, screen printing     |
| Numbering          | company logo, serial number, barcode, QR number   |
| Application        | Express,