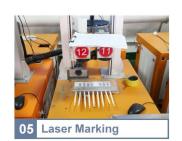

# **Product packaging**







# **P027** Product size display

| Product parameters |                                                        |
|--------------------|--------------------------------------------------------|
| Material           | PP+PE                                                  |
| Length             | 300/400/500/620mm                                      |
| Packaging          | 1000pcs/carton                                         |
| Color              | red, blue, yellow, white, black, green, any color      |
| Printing           | laser printing, hot stamping, screen printing          |
| Numbering          | company logo, serial number, barcode, QR number        |
| Application        | Express, logistics, catering, hospital, postal service |























# **Product packaging**





# **Product application**







APPLICATION: Bank, Post, Logistics, Food, Airline, Clothes, etc.