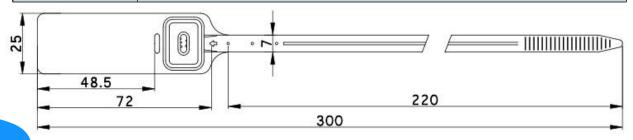

# P402 Product size display

| Product parameters |                                                        |
|--------------------|--------------------------------------------------------|
| Material           | PP+PE                                                  |
| Length             | 300mm/400mm/500mm                                      |
| Diameter           | 2. 5mm                                                 |
| Color              | red, blue, yellow, white, black, green, any color      |
| Printing           | laser printing, hot stamping, screen printing          |
| Numbering          | company logo, serial number, barcode, QR number        |
| Application        | Express, logistics, catering, hospital, postal service |