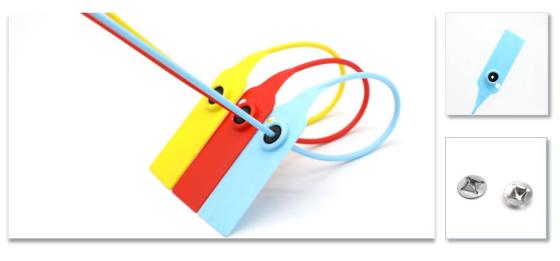

# **P201** Product size display

| Product parameters |                                                        |
|--------------------|--------------------------------------------------------|
| Material           | PP+PE                                                  |
| Length             | 400mm                                                  |
| width              | 6mm                                                    |
| Color              | red, blue, yellow, white, black, green, any color      |
| Printing           | laser printing, hot stamping, screen printing          |
| Numbering          | company logo, serial number, barcode, QR number        |
| Application        | Express, logistics, catering, hospital, postal service |