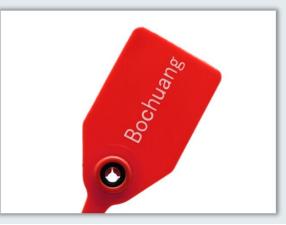

# **P503** Product size display

| Product parameters |                                                        |
|--------------------|--------------------------------------------------------|
| Material           | PP+PE                                                  |
| Length             | 250/300/400/500mm                                      |
| Diameter           | 4mm                                                    |
| Color              | red, blue, yellow, white, black, green, any color      |
| Printing           | laser printing, hot stamping, screen printing          |
| Numbering          | company logo, serial number, barcode, QR number        |
| Application        | Express, logistics, catering, hospital, postal service |