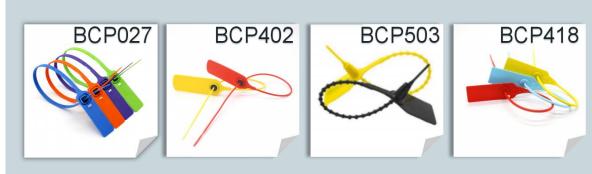

# **P027** Product size display

| Product parameters |                                                        |
|--------------------|--------------------------------------------------------|
| Material           | PP+PE                                                  |
| Length             | 300/400/500/620mm                                      |
| Packaging          | 1000pcs/carton                                         |
| Color              | red, blue, yellow, white, black, green, any color      |
| Printing           | laser printing, hot stamping, screen printing          |
| Numbering          | company logo, serial number, barcode, QR number        |
| Application        | Express, logistics, catering, hospital, postal service |

# P402 Product size display

| Product parameters |                                                        |
|--------------------|--------------------------------------------------------|
| Material           | PP+PE                                                  |
| Length             | 300mm/400mm/500mm                                      |
| Diameter           | 2. 5mm                                                 |
| Color              | red, blue, yellow, white, black, green, any color      |
| Printing           | laser printing, hot stamping, screen printing          |
| Numbering          | company logo, serial number, barcode, QR number        |
| Application        | Express, logistics, catering, hospital, postal service |

# **P503** Product size display

| Product parameters |                                                        |
|--------------------|--------------------------------------------------------|
| Material           | PP+PE                                                  |
| Length             | 250/300/400/500mm                                      |
| Diameter           | 4mm                                                    |
| Color              | red, blue, yellow, white, black, green, any color      |
| Printing           | laser printing, hot stamping, screen printing          |
| Numbering          | company logo, serial number, barcode, QR number        |
| Application        | Express, logistics, catering, hospital, postal service |

# **P418** Product size display

| Product parameters |                                                   |
|--------------------|---------------------------------------------------|
| Material           | PP+PE                                             |
| Length             | 500mm                                             |
| Diameter           | 4mm                                               |
| Color              | red, blue, yellow, white, black, green, any color |
| Printing           | laser printing, hot stamping, screen printing     |
| Numbering          | company logo, serial number, barcode, QR number   |
| Application        | Express, logistics, catering, hospital, postal    |