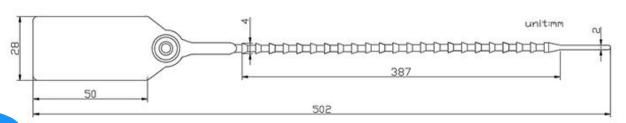

# **P418** Product size display

| Product parameters |                                                   |
|--------------------|---------------------------------------------------|
| Material           | PP+PE                                             |
| Length             | 500mm                                             |
| Diameter           | 4mm                                               |
| Color              | red, blue, yellow, white, black, green, any color |
| Printing           | laser printing, hot stamping, screen printing     |
| Numbering          | company logo, serial number, barcode, QR number   |
| Application        | Express, logistics, catering, hospital, postal    |