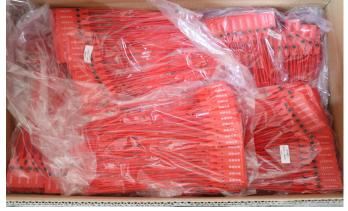

*P027** Product size display

| Product parameters |                                                        |
|--------------------|--------------------------------------------------------|
| Material           | PP+PE                                                  |
| Length             | 300/400/500/620mm                                      |
| Packaging          | 1000pcs/carton                                         |
| Color              | red, blue, yellow, white, black, green, any color      |
| Printing           | laser printing, hot stamping, screen printing          |
| Numbering          | company logo, serial number, barcode, QR number        |
| Application        | Express, logistics, catering, hospital, postal service |























# **Product packaging**





# **Product application**







APPLICATION: Bank, Post, Logistics, Food, Airline, Clothes, etc.