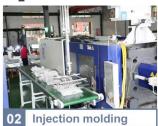

.

# **Product packaging**







# **P027** Product size display

| Product parameters |                                                        |
|--------------------|--------------------------------------------------------|
| Material           | PP+PE                                                  |
| Length             | 300/400/500/620mm                                      |
| Packaging          | 1000pcs/carton                                         |
| Color              | red, blue, yellow, white, black, green, any color      |
| Printing           | laser printing, hot stamping, screen printing          |
| Numbering          | company logo, serial number, barcode, QR number        |
| Application        | Express, logistics, catering, hospital, postal service |























# **Product packaging**





# **Product application**







APPLICATION: Bank, Post, Logistics, Food, Airline, Clothes, etc.