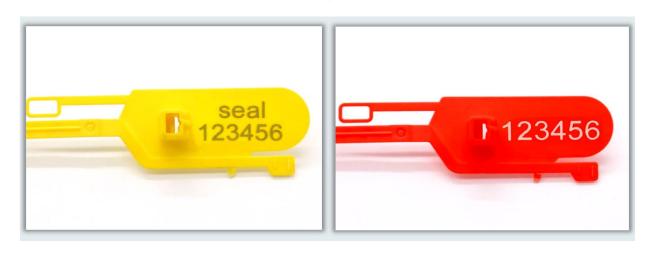

# **P401** Product size display

| Product parameters |                                                        |  |
|--------------------|--------------------------------------------------------|--|
| Material           | PP+PE                                                  |  |
| Length             | 300/400/500/700mm or customize                         |  |
| Diameter           | 3 mm                                                   |  |
| Color              | red, blue, yellow, white, black, green, any color      |  |
| Printing           | laser printing, hot stamping, screen printing          |  |
| Numbering          | company logo, serial number, barcode, QR number        |  |
| Application        | Express, logistics, catering, hospital, postal service |  |