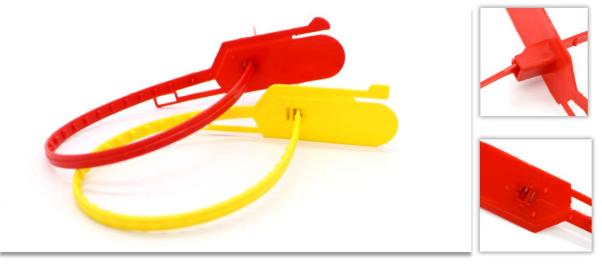

# **P401** Product size display

| Product parameters |                                                        |  |
|--------------------|--------------------------------------------------------|--|
| Material           | PP+PE                                                  |  |
| Length             | 300/400/500/700mm or customize                         |  |
| Diameter           | 3 mm                                                   |  |
| Color              | red, blue, yellow, white, black, green, any color      |  |
| Printing           | laser printing, hot stamping, screen printing          |  |
| Numbering          | company logo, serial number, barcode, QR number        |  |
| Application        | Express, logistics, catering, hospital, postal service |  |