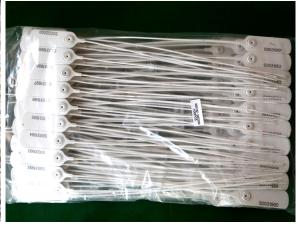

|
|--------------------|--------------------------------------------------------|
| Material           | PP+PE                                                  |
| Length             | 300mm/400mm/500mm                                      |
| Diameter           | 2. 5mm                                                 |
| Color              | red, blue, yellow, white, black, green, any color      |
| Printing           | laser printing, hot stamping, screen printing          |
| Numbering          | company logo, serial number, barcode, QR number        |
| Application        | Express, logistics, catering, hospital, postal service |













# **Product application**







APPLICATION: Bank, Post, Logistics, Food, Airline, Clothes, etc.

# **Product packaging**







# **P418** Product size display

| Product parameters |                                                   |
|--------------------|---------------------------------------------------|
| Material           | PP+PE                                             |
| Length             | 500mm                                             |
| Diameter           | 4mm                                               |
| Color              | red, blue, yellow, white, black, green, any color |
| Printing           | laser printing, hot stamping, screen printing     |
| Numbering          | company logo, serial number, barcode, QR number   |
| Application        | Express, logistics, catering, hospital, postal    |









# **Product packaging**



# **Product application**







APPLICATION: Bank,