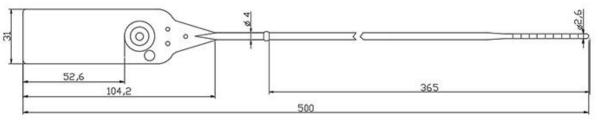

# **P418** Product size display

| Product parameters |                                                   |
|--------------------|---------------------------------------------------|
| Material           | PP+PE                                             |
| Length             | 500mm                                             |
| Diameter           | 4mm                                               |
| Color              | red, blue, yellow, white, black, green, any color |
| Printing           | laser printing, hot stamping, screen printing     |
| Numbering          | company logo, serial number, barcode, QR number   |
| Application        | Express, logistics, catering, hospital, postal    |