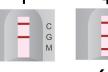

#### **PROCEDURE**

(Follow instruction on the IFU)

RESULT INTERPRETATION

## **POSITIVE**

**INVALID** 