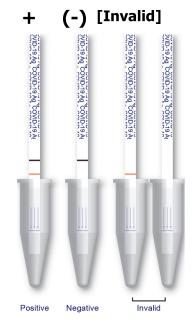

#### **PROCEDURE**

(Follow instruction on the IFU)

RESULT INTERPRETATION

## **POSITIVE**

**INVALID** 

### RESULT INTERPRETATION

**Ordering Information: 71110B** QuickProfile™ COVID-19 Antigen Test 20 tests/kit

2946 Scott Blvd. Santa Clara, CA - USA - 95054 Tel.: +1(408)855-0061 - Fax: +1(408)855-0063 www.lumiquick.com - info@lumiquick.com