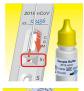

## **Material Provided**

QuickProfile™ 2019-nCoV IgG/IgM Test Card Sample buffer 2 µL capillary pipet Instructions for Use

#### **PROCEDURE**

(Follow instruction on the IFU)

RESULT INTERPRETATION