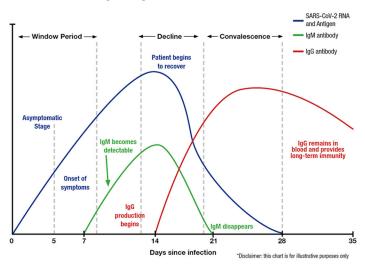

## **IgG/IgM RESPONSE TIME-LINE**

Although several studies are still ongoing, SARS-CoV-2 antibodies may not be detectable before 3 days after onset of symptoms (or at least 7-10 days after infection with the virus). When IgM antibodies are present, they can indicate that a patient has an active or recent infection with SARS-CoV-2.

# Levels of SARS-CoV-2 RNA , Antigen and IgM &IgG after infection

IgG or IgM antibodies to SARS-CoV-2 will remain present in the body after infection. Studies have yet to confirm if they provide immunity to the infection.