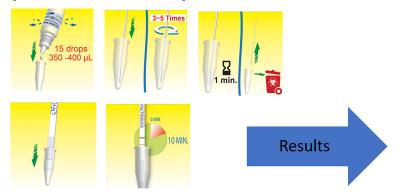

#### **PROCEDURE**

(Follow instruction on the IFU)

RESULT INTERPRETATION

### **PROCEDURE**

(Follow instruction in the IFU)