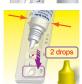

#### **COLLECTION:**

Proper specimen collection, storage, and transport are critical to the performance of this test. Specimens should be tested as soon as possible after collectionn.

**DO NOT USE TRANSPORT MEDIA** 

#### **Materials Provided**

QuickProfile™ COVID-19 Antigen Test Strip Extraction buffer Sample extraction tube NP Swab Instructions for Use