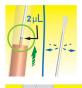

## **Material Provided**

QuickProfile™ 2019-nCoV IgG/IgM Test Card Sample buffer 2 µL capillary pipet Instructions for Use