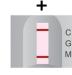

#### **PROCEDURE**

(Follow instruction on the IFU)

RESULT INTERPRETATION

## **POSITIVE**

**INVALID** 