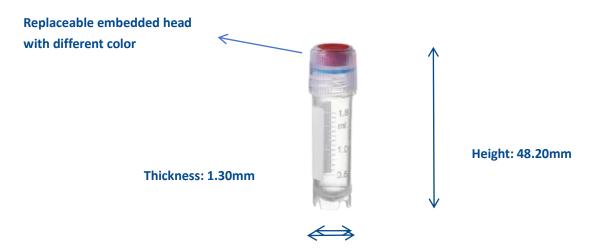

## CY-14-1 Cryo Tube 2ml sterile

Inner tube diameter: 9.80mm Outer tube diameter: 12.30mm

| CY-14-1 Cryo Tube 2ml sterile |                                                                                                                                                                                                                                                                                                                                                                                                             |         |
|-------------------------------|-------------------------------------------------------------------------------------------------------------------------------------------------------------------------------------------------------------------------------------------------------------------------------------------------------------------------------------------------------------------------------------------------------------|---------|
| Material                      | Сар                                                                                                                                                                                                                                                                                                                                                                                                         | PP      |
|                               | Tube                                                                                                                                                                                                                                                                                                                                                                                                        | PP      |
|                               | Ring                                                                                                                                                                                                                                                                                                                                                                                                        | Silicon |
| Weight                        | 2.43 g (without embedded head)                                                                                                                                                                                                                                                                                                                                                                              |         |
| Temperature range             | -196 - 121℃                                                                                                                                                                                                                                                                                                                                                                                                 |         |
| Pack                          | 500pcs/bag                                                                                                                                                                                                                                                                                                                                                                                                  |         |
| Sterility                     | EO sterile                                                                                                                                                                                                                                                                                                                                                                                                  |         |
| Advantage                     | <ul> <li>Outer Screw cap make less sample contamination</li> <li>Thick wall and silicon ring make the good sealing and no burst (Use in gas above liquid nitrogen)</li> <li>Replaceable embedded head with different color is easy for category Management</li> <li>Same lot of PP raw material make the tube and cap same expansion coefficient</li> <li>Round bottom makes less liquid residue</li> </ul> |         |