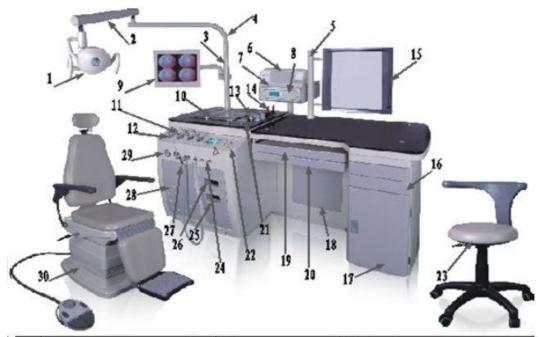

### **Two: Structure**

1. The structure: consists of treatment table, operating light system, the treatment table including: spray gun, sucking gun, blowing gun, pre-heater, wasting system, the operating system including the film viewer and cool light (excluding the options)

### 2. Diagram

| 1  | Operating light     | 11 | spray gun            | 21 | preheater                     |
|----|---------------------|----|----------------------|----|-------------------------------|
| 2  | Operating light arm | 12 | blowing gun          | 22 | control panel                 |
| 3  | lampstandard        | 13 | instrument cup       | 23 | doctor stool                  |
| 4  | bend lamp pole      | 14 | medical bottle       | 24 | air pressure regulating valve |
| 5  | folm viewer         | 15 | film viewer          | 25 | caton cup                     |
| 6  | printer             | 16 | right drawer         | 26 | waste instrument place        |
| 7  | camera bracket      | 17 | computer drawer door | 27 | sucking gun                   |
| 8  | camera              | 18 | inner door           | 28 | front door                    |
| 9  | monitor             | 19 | keyboard splint      | 29 | air pressure meter            |
| 10 | instrument tray     | 20 | middle drawer        | 30 | motor patient chair           |

Fifteen: Diagram