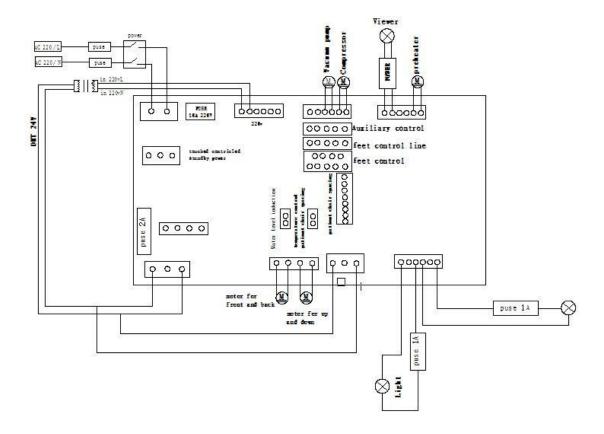

arefully



: Should be placed up 90 degree

### Thirteen: Delivery and store

- **1.** Please keep production placed up 90 degree, without under raining and move carefully when you transport.
- **2.** The production should be storage under  $-40^{\circ}\text{C} \sim 55^{\circ}\text{C}$ , without non-corrosiveness gas and well-ventilated.

### **Fourteen: Notice**

- 1. The product just for the qualified professional doctor
- 2. The doctor just shut down the power and unplug the power cord plugs to ensure product safety when they off work or not to use the product everyday
- 3. Do not allow sewage enter into the vacuum pump
- 4. We should cut off all power before replace electronic original
- 5. We must cut off the power supply before maintenance and clean the equipment

Fifteen: Diagram



### Hunan Fude Technology Co., Ltd.

D3 Building, No 106, Xujiazhou Road, Yuelu Street, Yuelu District, Changsha, Hunan, China

Cell: +86 18773728649, +86 13365870198

Website: www.fdmedical.cn