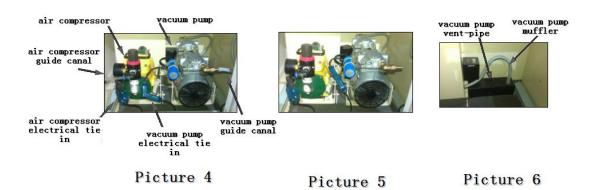

- 3. Installation of the film viewer
- (1) Take out the film viewer, film viewer bracket, film viewer standard from the packing box
- (2) According to the structure diagram, open the door of the cabinet first, fixing the film viewer standard, film viewer bracket in turn as "picture 3" showing, then hang the film viewer on the two M5 nuts of the bracker and fixed it by the spanner, last put the film viewer spint and fix it
- 4. Installation of the air compressor and vacuum pump
- (1) Open the package and take out the air compressor and vacuum pump
- (2) Put the air compressor on the right of cabinet, insert the air outlet with "air compressor" logo to the joint of tie-in and fix it.

- (3) Put the vacuum pump on the left of the cabinet, insert the air outlet with the "vacuum pump" logo to the tie-in with the dame logo and fix button
- (4) Respectively insert the plug of vacuum pump and air compressor to the with the logo to the pin stand
- 5. Installation of the waste bottle
- (1) Open the package and take out the sucking waste bottle
- (2) Open the cabinet side board and put the waste bottle on the bracket, and cover