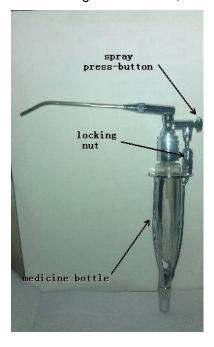

### **Seven: Operating instruction**

- 1. Main electrical switch: control all the operation
- 2. Sucking gun: Hanging equipment, you can use it as you take it on, it will stop working when you put it back
- 3. Spray gun: you can collocate the different medicine into the bottle built-in the spray gun, as the picture showing, fit screw the locking nut, second, screw the medicine bottle and fit the medicine needed, last, fit it in turn, air compressor begin to work as soon as you take the spray gun on, press the button and spray gun can work,( spray gun normal working pressure:0.18mpa-0.26mpa) the regulation ralve on the right of spray gun can regulating the working pressure.
- 4. Blowing gun; can be used for blowing the ent throat, the drying of the wound.