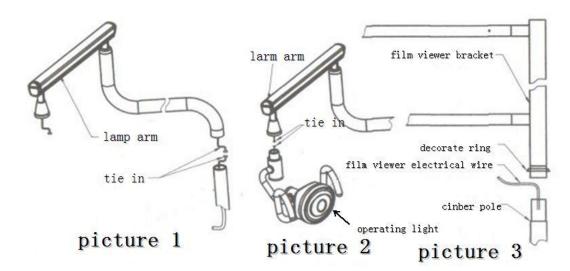

### Six: Equipment installation

Notice: make sure every installation wire is connected firmly. And the protective casing of wire is in good condition

- 1. Put the unit in the preserved place (when flitting ENT unit, handle the button but not the top of the unit table. Make sure all balance nuts touch floor well, screw up the nuts and wheels touch the floor then you can move the ENT unit
- 2. Installation of the lamp standard and operating light
- (1) Open the package of the lamp standard, lamp arm, light
- (2) Installation of the : open the door of cabinet, connecting two connector of the lamp standard and the screw thread on the right of cabinet back door and fixed it by the spanner
- (3) Put electrical wire with the" operating light" logo through the lamp standard from down to up, as the "picture 1" showed, install the lamp arm in turn, take out the operating light, connecting electrical pin of the operating and the electrical pin of the front lamp arm, and put it into operating light fixed axes. Then out the decorating ring on fixed axes, put the operating light's fixed axes into the lamp tandard and fixed behind M5X12 nut.

- 3. Installation of the film viewer
- (1) Take out the film viewer, film viewer bracket, film viewer standard from the packing box
- (2) According to the structure diagram, open the door of the cabinet first, fixing the film viewer standard, film viewer bracket in turn as "picture 3" showing, then hang the film viewer on the two M5 nuts of the bracker and fixed it by the spanner, last put the film viewer spint and fix it
- 4. Installation of the air compressor and vacuum pump
- (1) Open the package and take out the air compressor and vacuum pump
- (2) Put the air compressor on the right of cabinet, insert the air outlet with "air compressor" logo to the joint of tie-in and fix it.