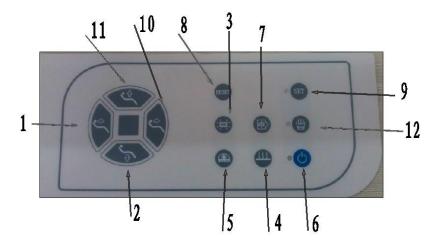

### 2. Diagram

| 1  | Operating light     | 11 | spray gun            | 21 | preheater                     |
|----|---------------------|----|----------------------|----|-------------------------------|
| 2  | Operating light arm | 12 | blowing gun          | 22 | control panel                 |
| 3  | lampstandard        | 13 | instrument cup       | 23 | doctor stool                  |
| 4  | bend lamp pole      | 14 | medical bottle       | 24 | air pressure regulating valve |
| 5  | folm viewer         | 15 | film viewer          | 25 | caton cup                     |
| 6  | printer             | 16 | right drawer         | 26 | waste instrument place        |
| 7  | camera bracket      | 17 | computer drawer door | 27 | sucking gun                   |
| 8  | camera              | 18 | inner door           | 28 | front door                    |
| 9  | monitor             | 19 | keyboard splint      | 29 | air pressure meter            |
| 10 | instrument tray     | 20 | middle drawer        | 30 | motor patient chair           |

### **Seven: Operating instruction**

- 1. Main electrical switch: control all the operation
- 2. Sucking gun: Hanging equipment, you can use it as you take it on, it will stop working when you put it back
- 3. Spray gun: you can collocate the different medicine into the bottle built-in the spray gun, as the picture showing, fit screw the locking nut, second, screw the medicine bottle and fit the medicine needed, last, fit it in turn, air compressor begin to work as soon as you take the spray gun on, press the button and spray gun can work,( spray gun normal working pressure:0.18mpa-0.26mpa) the regulation ralve on the right of spray gun can regulating the working pressure.
- 4. Blowing gun; can be used for blowing the ent throat, the drying of the wound.

### 5. The operating illustration of the control panel adjuster of cold light

### (1) Backrest reclining key

Press the key, the backrest will move forward to the required position, release the key, it will stop working at once, press on the key all the time, the backrest will reach backward to top point and then stop move automatically

### (2)Cushion declining key

Press the key, the cushion will move downward to the required position, release the key, the cushion will stop working at once, press the key all the time, the cushion will decline downward to the lowest point and then stop moving automatically.

### (3) The control key of film viewer

The light will on by press the key, then you can view x ray piece, the light off by pressing the key again.

### (4) The control key of pre-heater

The pre-heater will working by pressing the key, such as baking the sinuscope and laryngoscope etc.(the pre-heater will stop working after 0-180 seconds by itself, as showed: pre-heater time setting key) press the key when it needed.

### (5) The operating light's control key

The light will on by pressing key, then for a check, the light will work off by pressing the key again

### (6) Power supply indicator light

This key is switch for power supply. Connect power supply wire and open power supply switch, press this key for three seconds and buzzer will sound, power supply indicator light will be on and LCD show all function on normal work situation, press this key for three seconds when machine working and buzzer will sound again, power supply indicator light will off.

### (7) Cold light key

Press the key, you can open the Cold light source lamp, then press the button to close.

### (8) Rest key

The chair to be the lowest place to limited place by press this key (it will stop working by press any key)

### (9) Set key