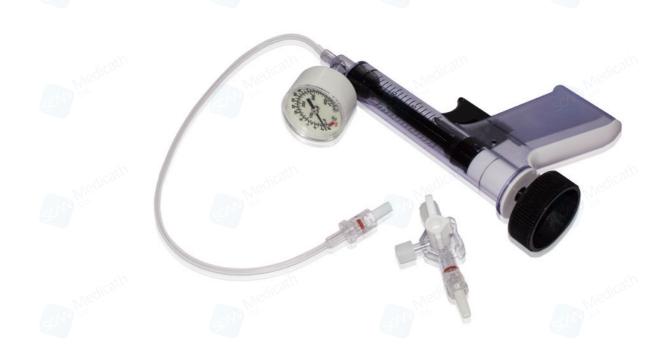

## BALLOON INFLATION DEVICES - GUN TYPE

### Features

- Easy to inflate even at high temperatures
- Pressure is released quickly
- The modified humanized design fits comfortably when operation

| Product No. | Volume (ml) | Contents                                                                                                              |
|-------------|-------------|-----------------------------------------------------------------------------------------------------------------------|
| 42.04.30104 | 20          | Balloon inflation device, Stopcock("RIGHT ON")                                                                        |
| 42.04.30103 | 20          | Balloon inflation device, Stopcock("RIGHT OFF")                                                                       |
| 42.04.40051 | 20          | Balloon inflation device, Stopcock("Right OFF")+Hemostasis Valve Set (Twist Type with 25cm Extension line & Stopcocks |
| 42.04.40052 | 20          | Balloon inflation device, Stopcock("Right ON")+Hemostasis Valve Set(Push pull with 25cm Extension line & Stopcocks)   |
| 42.04.40053 | 20          | Balloon inflation device, Stopcock("Right OFF")+Hemostasis Valve Set(Push pull with 25cm Extension line & Stopcocks)  |
|             |             |                                                                                                                       |