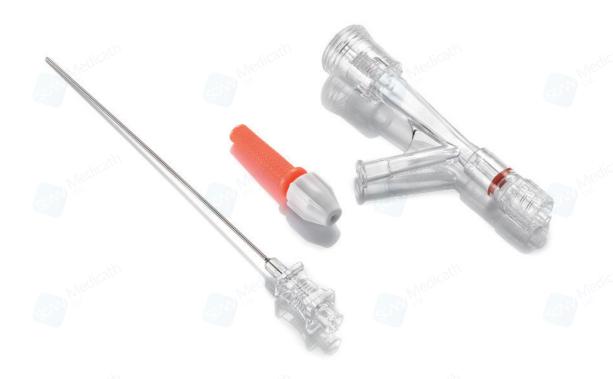

# HEMOSTASIS VALVE SETS

### Features

- Various tpyes to meet the clinician's habits
- Pressure resistance and good sealing valve to reduce the blood loss.

### Contents

- Hemostasis Valve
- Guide Wire Insertion Tool
- Torque Device

| Product No. | Description                                              | Product No. | Description                                                  |
|-------------|----------------------------------------------------------|-------------|--------------------------------------------------------------|
| 42.03.10000 | Twist Y Connector                                        | 42.03.10002 | Push pull Y Connector with 25 cm extension line and stopcock |
| 42.03.10001 | Push pull Y Connector                                    | 42.03.10006 | Y Click Type with 25 cm extension line and stopcock          |
| 42.03.10004 | Y Click Type                                             | 42.03.10003 | Push pull Y Connector with 45 cm extension line and stopcock |
| 42.03.10005 | Twist Y Connector with 25 cm extension line and stopcock | 42.03.10012 | Y click Connector with 45 cm extension line and stopcock:    |
|             |                                                          |             |                                                              |