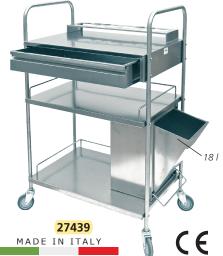

### REX TROLLEY

#### • 27439 REX TROLLEY

Complete stainless steel dressing trolley. Supplied with 3 shelves, waste bin, drawer, support for bottles, guard rails on the two bottom shelves, 4 wheels, Ø 100 mm (2 with brakes). Load 50 kg. Size: 79x50xh 120 cm (handle included). Drawer size 64x43xh 9.5 cm. Delivered in kit form (114x54x37 cm).