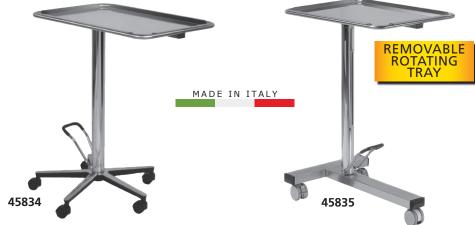

# MAYO TABLES WITH PUMP

### • 45834 HYDRAULIC MAYO TABLE with pump

Serving trolley used as instrument holder in operating rooms. Not removable tray made of AISI 304 stainless steel. Equipped with hydraulic pump for height adjustment. Base made of aluminium with 5 spokes and swiveling castors Ø 50 mm. Delivered in kit form.

## • 45835 HYDRAULIC MAYO TABLE with pump and removable tray

Height adjustable instruments trolley with removable tray in AISI 304 stainless steel, scotch brite finish. Tray can be rotated through 360° with tightening knob.

Base in AISI 304 stainless steel tubular frame fixed to the hydraulic pump that allows height adjustment by foot pedal. Three castors Ø 75 mm, one antistatic and two with brake. Delivered in kit form

#### Delivered in kit form.