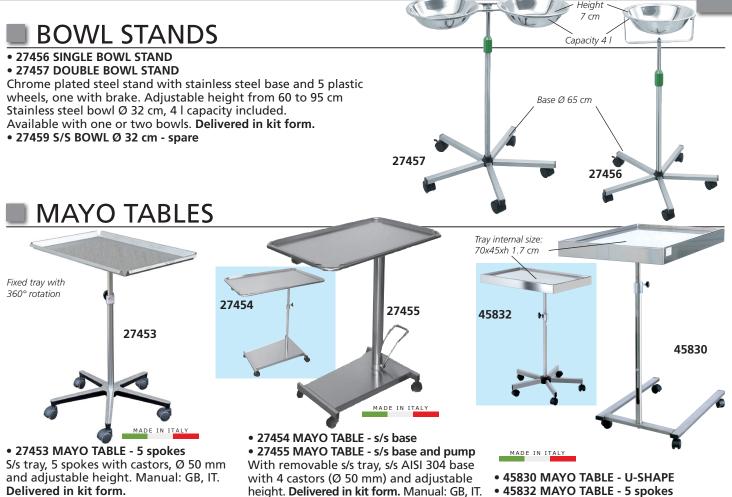

27453 S/S tray size: 68x44 cm Adjustable height: 70-110 cm Weight: 8 kg Load: 20 kg

height. Delivered in kit TECHNICAL SPECIFICATIONS 27454 27455 70x45 cm 70x45xh 1.8 cm 74-110 cm 85-120 cm 12 kg 19 kg 40 kg 40 kg

**45830-45832** 70x45xh 1.7 cm 90-115 cm 10 kg 10 kg 45830 MAYO TABLE - U-SHAPE
45832 MAYO TABLE - 5 spokes
Stainless steel base with castors Ø 50 mm:
5 spokes (45832) or U-shape (45830).
Stainless steel frame and removable tray.
Adjustable height. In conformity with MDR.
Delivered in kit form.