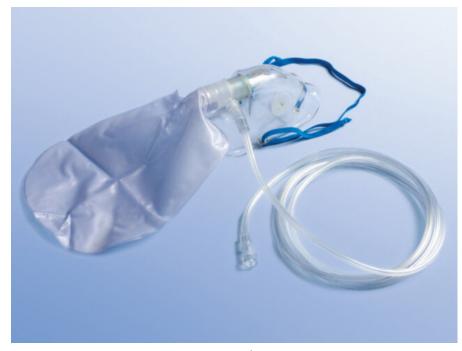

## Oxygen Masks with oxygen reservoir

Oxygen Mask for adults or children, non rebreather (high concentration) under-the-chin style, complete with 600 ml oxygen reservoir and safety connecting tube, standard connectors on both sides and two valves.

FiO2 in % at flow rate L/min

40 % at 6 L/min 45 % at 8 L/min 55 % at 10 L/min

Sterile: No

read more

| Article no. | Application area | Length (oxygen tube) | minimal quantity |          |
|-------------|------------------|----------------------|------------------|----------|
| 0100008131  | Child            | 210 cm               | 50               |          |
| 0100008130  | Adult            | 210 cm               | 50               | <b>—</b> |