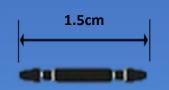

#### **Catheter Connector, Straight** 05103:

The CSF-Catheter Connector, Straight, is a polypropylene connector designed for use with CSF-Peritoneal Catheters, Ventricular Catheter.

I.O.: 1.0mm O.D.:1.9mm