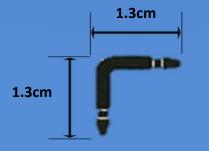

#### **Catheter Connector, Right Angle 05104:**

The CSF-Catheter Connector, Right Angle, is a polypropylene connector designed for use with Ventricular Catheter and CSF-Peritoneal Catheters.

I.O.: 1.0mm O.D.:1.9mm