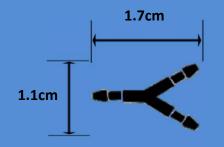

#### Catheter Connector, 3-Way 05105:

The CSF-Catheter Connector, 3-Way is a polypropylene elastomer connector designed to connect CSF-Ventricular Catheters to a CSF-Flow Control Valve inlet connector and CSF-Peritoneal Catheters.

I.O.: 1.0mm

O.D.:1.9mm