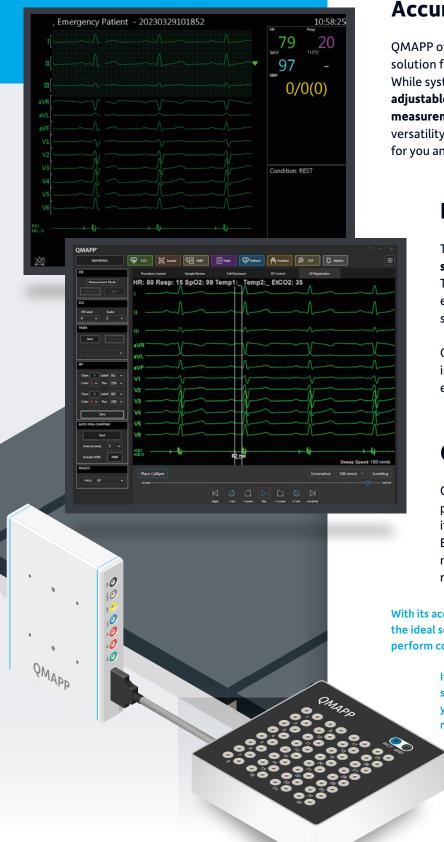

## Accurate pace measurement

QMAPP offers an accurate and precise pace measurement solution for conduction system pacing procedures. While system settings are configurable to your needs, adjustable sweep speeds (up to 400 mm/s) and exact measurements, both on ECG and EGM will give you the versatility to perform your procedures at a pace suitable for you and your patient.

## Flexible solution

The plug and play setup allows users to easily switch between different types of procedures. This reduces the need for dedicated rooms or equipment, making it one of the most flexible solutions currently marketed.

## **Cost-effective**

Conduction system pacing procedures can be performed with a simple add-on for QMAPP, making it a cost-effective solution for health care facilities. By using the QMAPP add-on, you can reduce the need for expensive equipment and dedicated rooms, which can help to lower your overall costs.