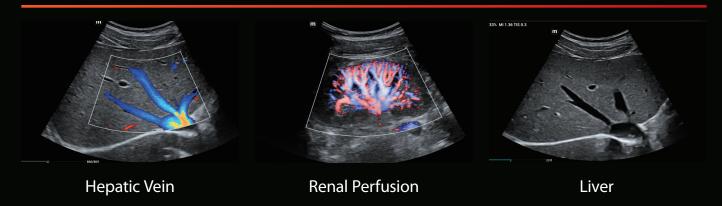

Hepatic Vein

#### **General Imaging Solutions**

Whether in a clinic or office setting, clinicians require versatility in their ultrasound solutions. Exceptional general imaging performance and advanced analysis tools, combined with durability and portable design, make the MX7 the ideal partner for any clinical environment.