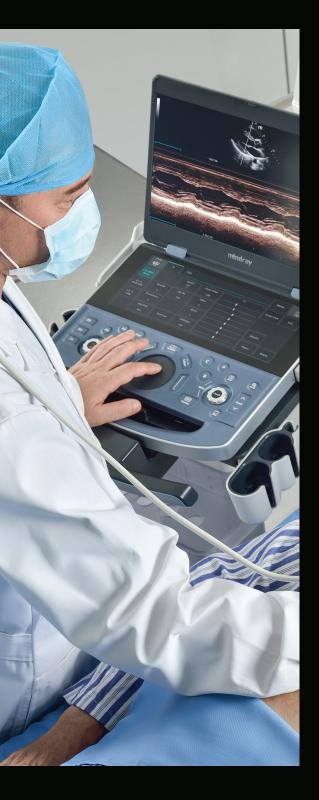

### Innovative Platform. Unbelievable Design.

The MX7 Ultrasound System has been thoughtfully designed to overcome the obstacles clinicians face in today's challenging healthcare environments. With a customizable touchscreen and revolutionary, software-based beamformer technology, the MX7 System combines excellent image quality with an intuitive user experience to help ensure reliable and efficient diagnosis during the most challenging exams.

With a weight and thickness of just 6.6 lbs and 1.7 in, respectively, the MX7 System's main unit is one of the lightest and thinnest laptop ultrasound machines in the industry; and the Magnesium Alloy shell makes this System ideal for withstanding difficult clinical environments. In addition, this compact, durable, and powerful System houses advanced hardware built to maximize performance in all applications.

### **User-Centric Design**

With a customizable user interface, the MX7 empowers clinicians to configure the System's touchscreen to ensure ease of operation through a personalized layout.