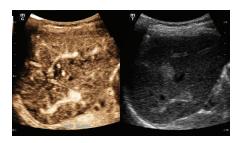

#### **Natural Touch Elastography**

Natural Touch Elastography uses Mindray's patented technology to provide accurate and reproducible assessment of the elastic properties and stiffness of soft tissue.

Natural Touch Elastography