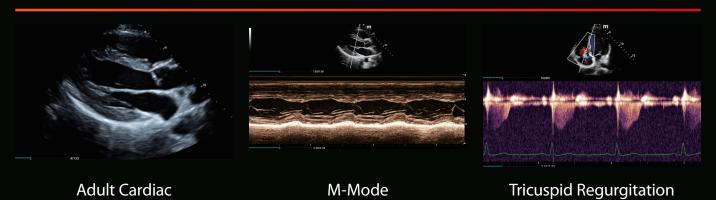

#### **Cardiovascular Solutions**

With excellent image quality, exceptional workflow, and advanced cardiovascular enhancement technologies, the MX7 helps professionals perform advanced exams with confidence and ease.

### Cardiac