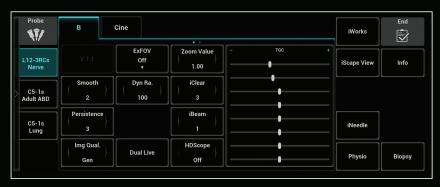

#### **Intuitive Interface**

With a highly interactive design, the MX7 provides efficient workflow and ease of use for a better user experience. The Machine's iWorks™ protocol-based workflow feature helps to standardize and reduce exam times.

#### **Simplified Workflow**

The multi-screen format makes it easier to access the information you need in fewer steps. The userdefined touchscreen simplifies workflow and reduces keystrokes, while the tilting monitor helps to optimize screen viewing from any angle.

### **User-Centric Design**

With a customizable user interface, the MX7 empowers clinicians to configure the System's touchscreen to ensure ease of operation through a personalized layout.