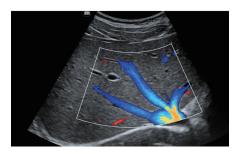

and powerful System houses advanced hardware built to maximize performance in all applications.

Since its founding, Mindray has been dedicated to developing innovative and accessible ultrasound solutions for every clinical environment. It is this commitment to excellence that has brought you ZONE Sonography® Technology+ (ZST+) and evolving industrial designs.



# Unsurpassed Imaging

#### **ZONE Sonography® Technology**+

The industry's first virtual beamforming architecture, ZONE Sonography Technology<sup>+</sup> creates a perfectly focused image every pixel, every frame, every time, from skin line to deepest depths. The MX7 Ultrasound System is the first-ever laptop-based system to be powered by ZST<sup>+</sup>, providing mobility and reliability in an extraordinarily compact design.



Hepatic Vein

#### **General Imaging Solutions**

Whether in a clinic or office setting, clinicians require versatility in their ultrasound solutions. Exceptional general imaging performance and advanced analysis tools, combined with durability and portable design, make the MX7 the ideal partner for any clinical environment.



**Carotid Duplex** 

#### **Cardiovascular Solutions**

With excellent image quality, exceptional workflow, and advanced cardiovascular enhancement technologies, the MX7 helps professionals perform advanced exams with confidence and ease.



Anatomic M-Mode

# Technology

### UWN<sup>+</sup> Contrast Enhanced Ultrasound (CEUS)

Ultra-Wideband Non-Linear (UWN+) contrast enhanced ultrasound (CEUS) uses both harmonic and fundamental signals to improve contrast and te