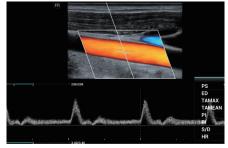

and evolving industrial designs.



# Unsurpassed Imaging

#### **ZONE Sonography® Technology**+

The industry's first virtual beamforming architecture, ZONE Sonography Technology<sup>+</sup> creates a perfectly focused image every pixel, every frame, every time, from skin line to deepest depths. The MX7 Ultrasound System is the first-ever laptop-based system to be powered by ZST<sup>+</sup>, providing mobility and reliability in an extraordinarily compact design.



Hepatic Vein

#### **General Imaging Solutions**

Whether in a clinic or office setting, clinicians require versatility in their ultrasound solutions. Exceptional general imaging performance and advanced analysis tools, combined with durability and portable design, make the MX7 the ideal partner for any clinical environment.



**Carotid Duplex** 

#### **Cardiovascular Solutions**

With excellent image quality, exceptional workflow, and advanced cardiovascular enhancement technologies, the MX7 helps professionals perform advanced exams with confidence and ease.



Anatomic M-Mode

# Technology

### UWN<sup>+</sup> Contrast Enhanced Ultrasound (CEUS)

Ultra-Wideband Non-Linear (UWN+) contrast enhanced ultrasound (CEUS) uses both harmonic and fundamental signals to improve contrast and temporal resolution during CEUS studies. Enabled by ZST+, this allows for longer duration of perfusion in tissue and organ assessment.



**UWN+ CEUS** 

#### **Natural Touch Elastography**

Natural Touch Elastography uses Mindray's patented technology to provide accurate and reproducible assessment of the elastic properties and s