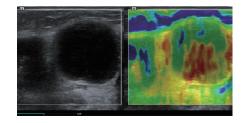

### UWN<sup>+</sup> Contrast Enhanced Ultrasound (CEUS)

Ultra-Wideband Non-Linear (UWN+) contrast enhanced ultrasound (CEUS) uses both harmonic and fundamental signals to improve contrast and temporal resolution during CEUS studies. Enabled by ZST+, this allows for longer duration of perfusion in tissue and organ assessment.

**UWN+ CEUS** 