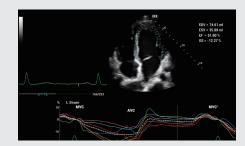

#### **Tissue Tracking Quantitative Analysis**

Based on the System's high-quality transducer technology, the MX7 improves tracking accuracy and effectiveness. In addition, the Tissue Tracking with Quantitative Analysis can be performed at the bedside, saving time and simplifying more challenging diagnoses.

Tissue Tracking Quantitative Analysis