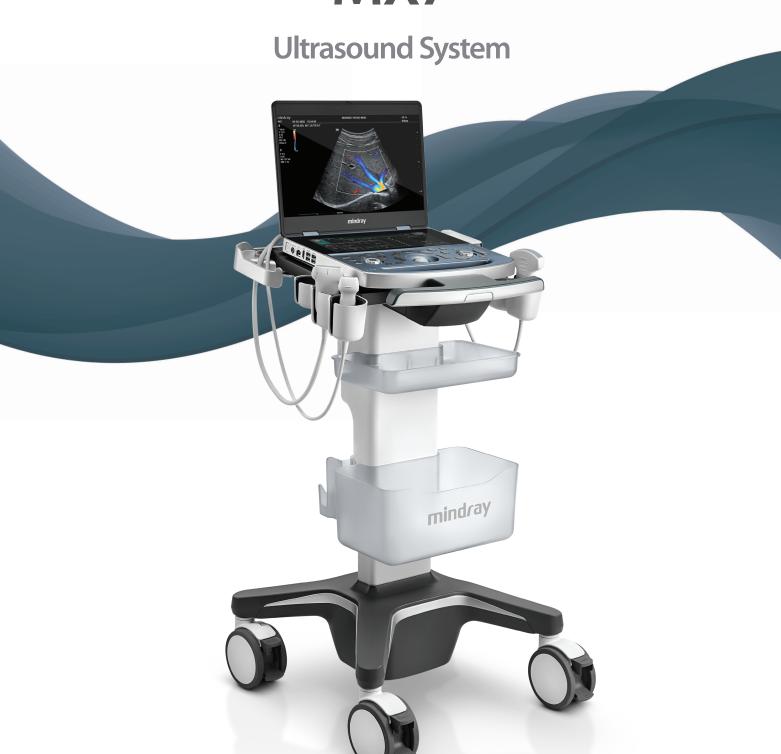

## MX7

### Innovative Platform. Unbelievable Design.

The MX7 Ultrasound System has been thoughtfully designed to overcome the obstacles clinicians face in today's challenging healthcare environments. With a customizable touchscreen and revolutionary, software-based beamformer technology, the MX7 System combines excellent image quality with an intuitive user experience to help ensure reliable and efficient diagnosis during the most challenging exams.

With a weight and thickness of just 6.6 lbs and 1.7 in, respectively, the MX7 System's main unit is one of the lightest and thinnest laptop ultrasound machines in the industry; and the Magnesium Alloy shell makes this System ideal for withstanding difficult clinical environments. In addition, this compact, durable, and powerful System houses advanced hardware built to maximize performance in all applications.

# eXceeding Expectations

- 1 Magnesium Alloy design
- 2 Convenient transducer extender
- (3) Cable management
- Innovative storage design for utility and practicality
- Flexible height adjustment for optimal scanning
- Vibration-reducing wheels for seamless transportability