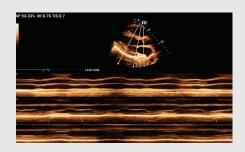

ry frame, every time, from skin line to deepest depths. The MX7 Ultrasound System is the first-ever laptop-based system to be powered by ZST<sup>+</sup>, providing mobility and reliability in an extraordinarily compact design.



Hepatic Vein

#### **General Imaging Solutions**

Whether in a clinic or office setting, clinicians require versatility in their ultrasound solutions. Exceptional general imaging performance and advanced analysis tools, combined with durability and portable design, make the MX7 the ideal partner for any clinical environment.



**Carotid Duplex** 

#### **Cardiovascular Solutions**

With excellent image quality, exceptional workflow, and advanced cardiovascular enhancement technologies, the MX7 helps professionals perform advanced exams with confidence and ease.



Anatomic M-Mode

# Technology

### UWN<sup>+</sup> Contrast Enhanced Ultrasound (CEUS)

Ultra-Wideband Non-Linear (UWN+) contrast enhanced ultrasound (CEUS) uses both harmonic and fundamental signals to improve contrast and temporal resolution during CEUS studies. Enabled by ZST+, this allows for longer duration of perfusion in tissue and organ assessment.



**UWN+ CEUS** 

#### **Natural Touch Elastography**

Natural Touch Elastography uses Mindray's patented technology to provide accurate and reproducible assessment of the elastic properties and stiffness of soft tissue.



Natural Touch Elastography

#### **Tissue Tracking Quantitative Analysis**

Based on the System's high-quality transducer technology, the MX7 improves tracking accuracy and effectiveness. In addition, the Tissue Tr