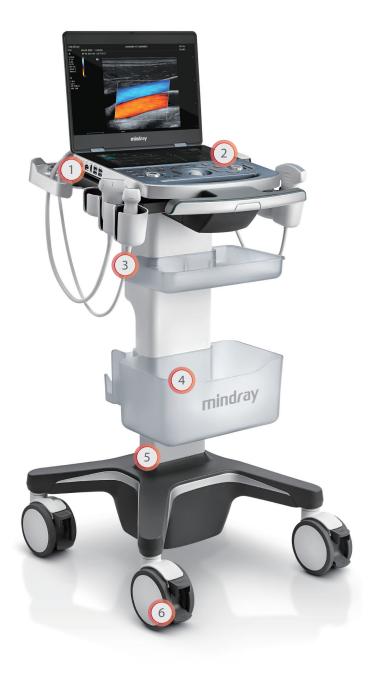

# eXceeding Expectations

- 1 Magnesium Alloy design
- 2 Convenient transducer extender
- (3) Cable management
- Innovative storage design for utility and practicality
- Flexible height adjustment for optimal scanning
- Vibration-reducing wheels for seamless transportability