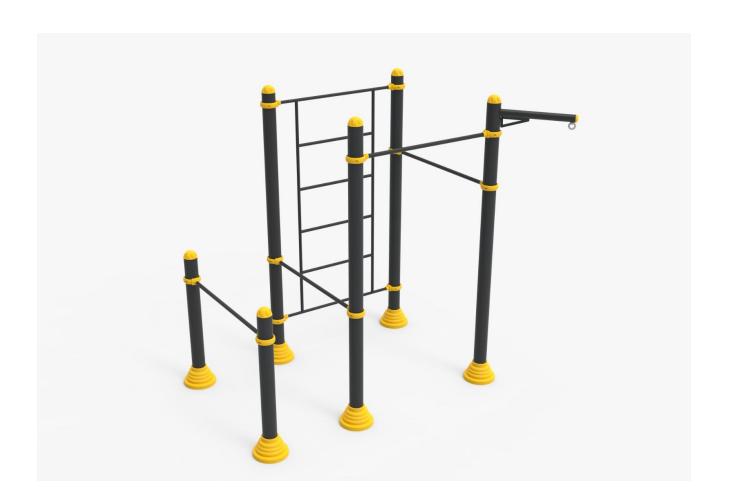

## TEKNİK ŞARTNAMESİ

Multifunctional workout complex equipped with horizontal bar for exercises, parallel bars, Swedish wall, console for punching bag.

Materials: 89 and 34 diameter steel pipes, powder coated, connected with metal screw clamps being adjustable in height.