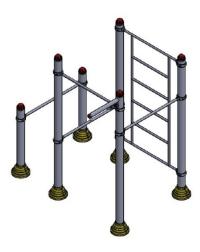

## TEKNİK ŞARTNAMESİ

Multifunctional workout complex equipped with horizontal bar for exercises, parallel bars, Swedish wall, console for punching bag.

Materials: 89 and 34 diameter steel pipes, powder coated, connected with metal screw clamps being adjustable in height.