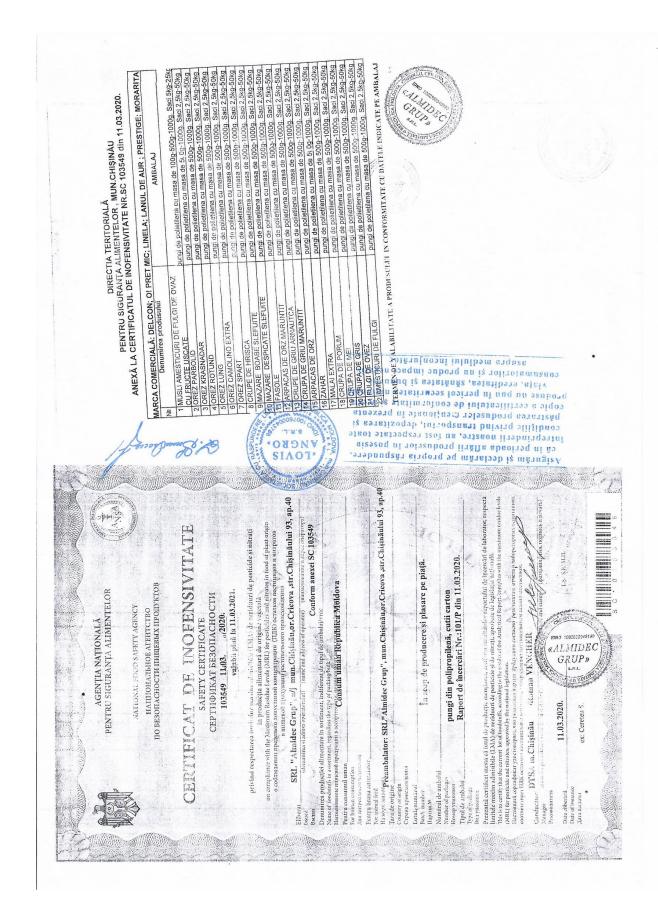

imal feed         Ha sopa suntornistică         Tara de origine         MOLDOVA         Conner of origin         Creata apoucceasa         Mumber of packages         Homes of maximus admisibile (LMA) de rezultarii de pesite de oi de romane apreficie de la episatia nabonas         Prezentil certificat atestă că lotul de producție mentionat, conform rezultari de senter al sentere de la conformerente le foodstuffs according to the national egislation.         Prezentil cer                                                                                                                                                                                                                 |                                                                                                                 |