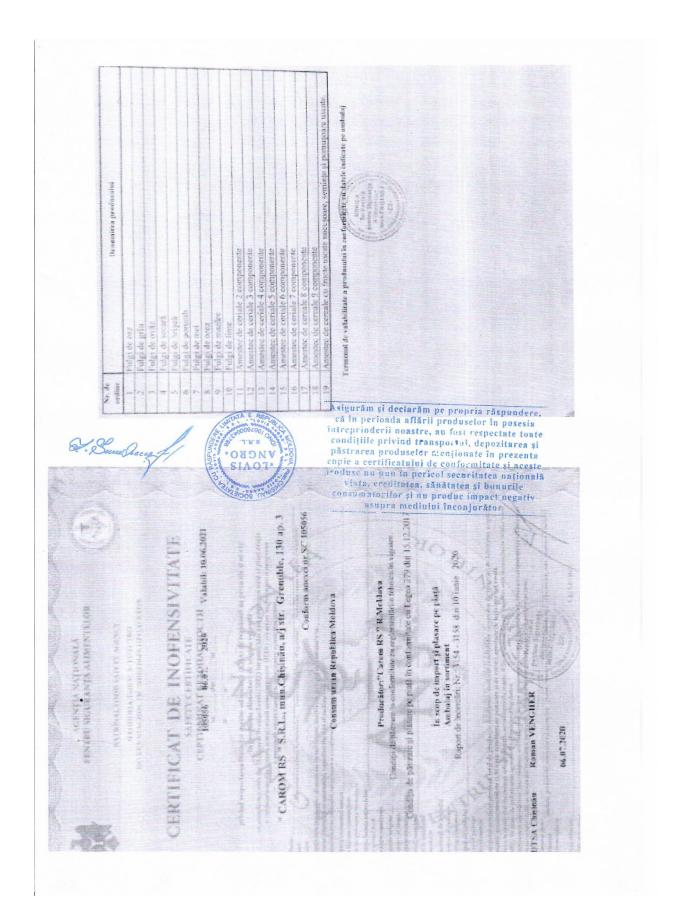

feed         Ha sopa suntornistică         Tara de origine         MOLDOVA         Conner of origin         Creata apoucceasa         Mumber of packages         Homes of maximus admisibile (LMA) de rezultarii de pesite de oi de romane apreficie de la episatia nabonas         Prezentil certificat atestă că lotul de producție mentionat, conform rezultari de senter al sentere de la conformerente le foodstuffs according to the national egislation.         Prezentil cer                                                                                                                                                                                                                 |                                                                                                                 |