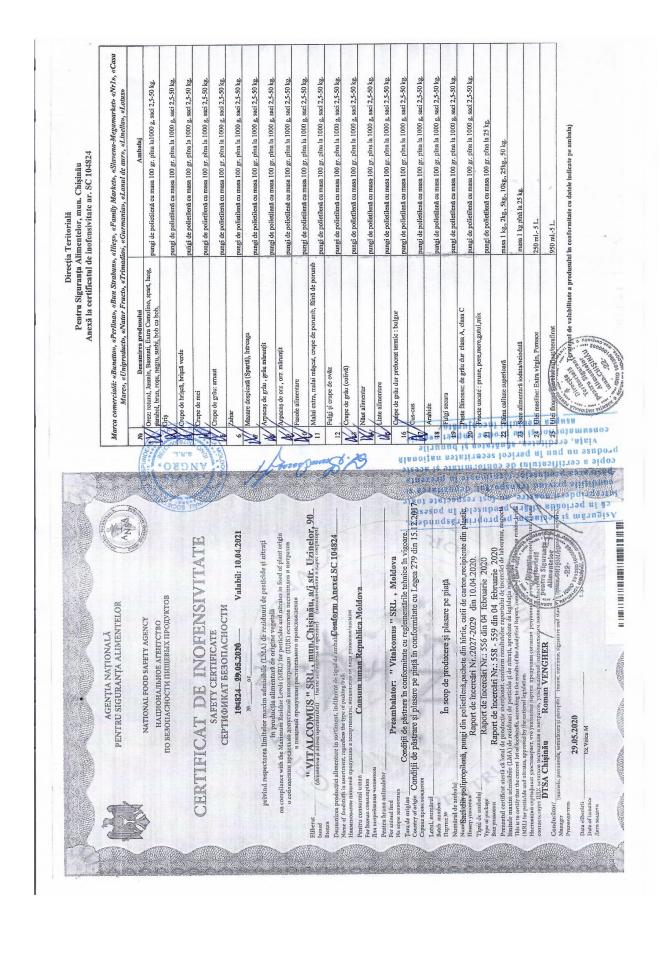

al feed         Ha sopa suntornistică         Tara de origine         MOLDOVA         Conner of origin         Creata apoucceasa         Mumber of packages         Homes of maximus admisibile (LMA) de rezultarii de pesite de oi de romane apreficie de la episatia nabonas         Prezentil certificat atestă că lotul de producție mentionat, conform rezultari de senter al sentere de la conformerente le foodstuffs according to the national egislation.         Prezentil cer                                                                                                                                                                                                                 |                                                                                                                 |