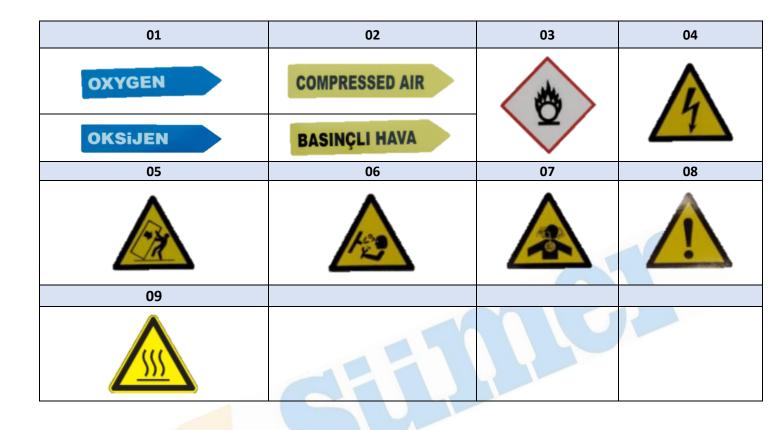

| Symbol Meaning |                                         | explanation                                                                                         |  |  |
|----------------|-----------------------------------------|-----------------------------------------------------------------------------------------------------|--|--|
| 1              | Oxygen Flow Direction                   | Indicates the flow direction of oxygen in the system.                                               |  |  |
| 2              | Compressed Air Flow Direction           | It indicates the flow direction of the compressed air in the system.                                |  |  |
| 3              | Combustible Substance-<br>Oxidizing Gas | Keep equipment in a well-ventilated area and keep fumes away from flammable materials.              |  |  |
| 4              | Electric Shock Risk - Voltage           | Disconnect the system from power supply and power before maintenance or technical service.          |  |  |
| 5              | Rollover Risk                           | Beware of the risk of tipping. Do not stand around parts that could tip over.                       |  |  |
| 6              | Pressure Output                         | Depressurize the equipment before maintenance or technical service.                                 |  |  |
| 7              | Do Not Breathe Gases!                   | The equipment should be placed in a well-ventilated area.<br>Inhalation of gases should be avoided. |  |  |
| 8              | Attention!                              | Care must be taken while performing the procedure.                                                  |  |  |
| 9              | Hot Surface                             | Do not touch the hot surface until it has cooled.                                                   |  |  |