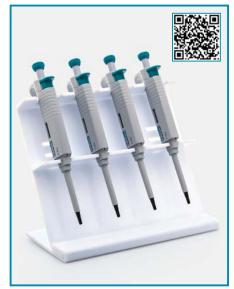

## STAND - "micropipette" "adjustable"

> Manufactured from acrylic with ergonomic angled body form with adjustable pipette holding option.

> Can be used with most pipette brands.

Depending on the stand size enables easy holding and handling of 4 or 6 single channel pipettes.

The unique adjustable pipette holding design guarantees the use with different height pipettes.

| catalogue<br>number | dimensions         | pack<br>quantity |
|---------------------|--------------------|------------------|
| 006.12.004          | 130 x 260 x 220 mm | 1 piece          |
| 006.12.006          | 150 x 380 x 220 mm | 1 piece          |