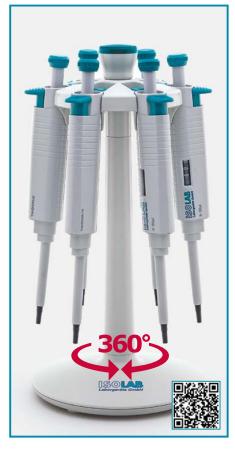

## STAND - "micropipette" "carrousel"

> Manufactured from polypropylene for using with most common micropipette brands.

This space saving, robust stand can hold up to 6 pipettes comfortably.

The round carrousel stand can rotate 360° around the axis enabling easy reach of any pipette.

| catalogue  | base     | total  | pack     |
|------------|----------|--------|----------|
| number     | diameter | height | quantity |
| 006.11.005 | 160 mm   | 320 mm | 1 piece  |

STAND - "micropipette" "linear"