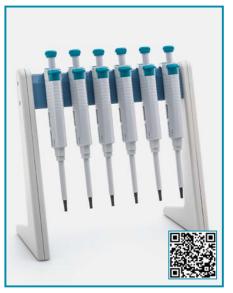

 Manufactured from polypropylene for using with most common micropipette brands.

Offers practical and easy direct access to micropipettes.

This space saving, robust stand can hold up to 6 pipettes comfortably.

Linear micropipette stand can also hold multi-channel pipettes.