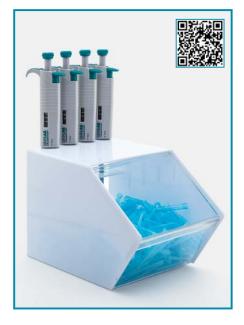

## STAND - "micropipette" - "with bin"

> Manufactured from acrylic with a bin. The top support can hold 4 single channel pipettes.

> Generous opening of the bin provides easy and safe access to partitions.

> Cover is featured with easy opening sliding lid. Once opened, the lid stays open and enables easy filling and dispensing.

> Bin guarantees safe and clean storage of box pipette tips without been effected from dust, moisture and other environmental effects.

Featured with non-skid silicone feet for safe and stable stand on the laboratory desks. catalogue pack number dimensions quantity 006.05.001 200 x 178 x 173 mm 1 piece

Bin guarantees safe and clean storage of pipette tips without been effected from dust, moisture and other environmental effects.

Cover is featured with easy opening sliding lid. Once opened, the lid stays open and enables easy filling and dispensing.