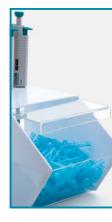

## STAND - "micropipette" - "with bin"

> Manufactured from acrylic with a bin. The top support can hold 4 single channel pipettes.

> Generous opening of the bin provides easy and safe access to partitions.

> Cover is featured with easy opening sliding lid. Once opened, the lid stays open and enables easy filling and dispensing.

> Bin guarantees safe and clean storage of box pipette tips without been effected from dust, moisture and other environmental effects.

Featured with non-skid silicone feet for safe and stable stand on the laboratory desks. catalogue pack number dimensions quantity 006.05.001 200 x 178 x 173 mm 1 piece

Bin guarantees safe and clean storage of pipette tips without been effected from dust, moisture and other environmental effects.

Cover is featured with easy opening sliding lid. Once opened, the lid stays open and enables easy filling and dispensing.