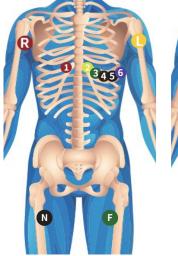

UpnMed www.upnmed.com www.upnmed.cn

**EKG Cable with Leadwires** 

UpnMed www.upnmed.com www.upnmed.cn

|          |              |              | Compatible Model                                                                                                                                                                                                                                         | P/N                                                                                                          | Description                                                                                                                                                                                                                                                                                                                     | T                                                                                                     |
|----------|--------------|--------------|----------------------------------------------------------------------------------------------------------------------------------------------------------------------------------------------------------------------------------------------------------|--------------------------------------------------------------------------------------------------------------|---------------------------------------------------------------------------------------------------------------------------------------------------------------------------------------------------------------------------------------------------------------------------------------------------------------------------------|-------------------------------------------------------------------------------------------------------|
|          |              |              | Bionet                                                                                                                                                                                                                                                   |                                                                                                              |                                                                                                                                                                                                                                                                                                                                 | <u> </u>                                                                                              |
|          |              |              | (10KΩ resistor)                                                                                                                                                                                                                                          | U223-11BE<br>U223-11DA<br>U223-11DE<br>U223-11SA<br>U223-11SE<br>U223-11CA                                   | 10-lead cable and leads, Banana 4.0mm,AHA<br>10-lead cable and leads, Banana 4.0mm,IEC<br>10-lead cable and leads, Din 3.0mm,AHA<br>10-lead cable and leads, Din 3.0mm,IEC<br>10-lead cable and leads, Snap,IEC<br>10-lead cable and leads, Snap,IEC<br>10-lead cable and leads, Clip,AHA<br>10-lead cable and leads, Clip,IEC  |                                                                                                       |
|          |              |              | Biocare                                                                                                                                                                                                                                                  |                                                                                                              | •                                                                                                                                                                                                                                                                                                                               | ÷                                                                                                     |
|          |              |              | ECG-101/101G/300/<br>300G,ECG-1200,<br>ECG-9803                                                                                                                                                                                                          | U246-11BE<br>U246-11DA<br>U246-11DE<br>U246-11SA<br>U246-11SE                                                | 10-lead cable and leads, Banana 4.0mm,AHA<br>10-lead cable and leads, Banana 4.0mm,IEC<br>10-lead cable and leads, Din 3.0mm,AHA<br>10-lead cable and leads, Din 3.0mm,IEC<br>10-lead cable and leads, Snap,AHA<br>10-lead cable and leads, Snap,IEC<br>10-lead cable and leads, Clip,AHA                                       |                                                                                                       |
|          | -2 / P       |              |                                                                                                                                                                                                                                                          |                                                                                                              | 10-lead cable and leads, Clip, EC                                                                                                                                                                                                                                                                                               | ÷                                                                                                     |
|          |              |              | BTL-08<br>(4.7KΩ resistor)                                                                                                                                                                                                                               | U2107-11BA<br>U2107-11BE<br>U2107-11DA<br>U2107-11DA<br>U2107-11DA<br>U2107-11SA<br>U2107-11SA<br>U2107-11CA | 10-lead cable and leads, Banana 4.0mm,AHA<br>10-lead cable and leads, Banana 4.0mm,IEC<br>10-lead cable and leads, Din 3.0mm,AHA<br>10-lead cable and leads, Din 3.0mm,IEC<br>10-lead cable and leads, Snap,AHA<br>10-lead cable and leads, Snap,IEC<br>10-lead cable and leads, Clip,AHA                                       |                                                                                                       |
|          |              |              |                                                                                                                                                                                                                                                          | U2107-11CE                                                                                                   | 10-lead cable and leads, Clip,IEC                                                                                                                                                                                                                                                                                               | -                                                                                                     |
|          |              |              | Burdick Quinton<br>Burdick (quinton):Ecclipse<br>4, Eclipse400, Eclipse80,<br>Eclipse800, Eclipse 850,<br>Eclipse 8501, Eclipse<br>Plus, Eclipse LE II Burdick<br>with serial Number<br>starting with 1067 or<br>92304, Atria: Atria Plus,<br>Atria3000. | U245-11BE<br>U245-11DA<br>U245-11DE<br>U245-11SA<br>U245-11SE<br>U245-11CA                                   | 10-lead cable and leads, Banana 4.0mm,AHA<br>10-lead cable and leads, Banana 4.0mm,IEC<br>10-lead cable and leads, Din 3.0mm,AHA<br>10-lead cable and leads, Din 3.0mm,IEC<br>10-lead cable and leads, Snap,AHA<br>10-lead cable and leads, Snap,IEC<br>10-lead cable and leads, Clip,AHA                                       |                                                                                                       |
|          |              |              |                                                                                                                                                                                                                                                          | U245-11CE                                                                                                    | 10-lead cable and leads, Clip,IEC                                                                                                                                                                                                                                                                                               | ;                                                                                                     |
|          |              |              | Burdick                                                                                                                                                                                                                                                  |                                                                                                              | 1                                                                                                                                                                                                                                                                                                                               |                                                                                                       |
|          | PATIENT SIDE |              | EK-10                                                                                                                                                                                                                                                    | U245-21BE<br>U245-21DA<br>U245-21DE<br>U245-21SA<br>U245-21SE<br>U245-21CA                                   | 10-lead cable and leads, Banana 4.0mm,AHA<br>10-lead cable and leads, Banana 4.0mm,IEC<br>10-lead cable and leads, Din 3.0mm,AHA<br>10-lead cable and leads, Din 3.0mm,IEC<br>10-lead cable and leads, Snap,AHA<br>10-lead cable and leads, Snap,IEC<br>10-lead cable and leads, Clip,AHA<br>10-lead cable and leads, Clip,IEC  | ب - یہ جاتے جاتے جاتے جاتے ہیں۔                                                                       |
|          | -            |              | Burdick                                                                                                                                                                                                                                                  | 02102102                                                                                                     |                                                                                                                                                                                                                                                                                                                                 | ÷                                                                                                     |
|          | C:Clip       | D: Din 3.0   | Elite,Elitell,E-350,<br>E350,E550,E560,Burdick<br>#007705,Stress cable<br>with detachable leads<br>007706 (4.7KΩ resistor)                                                                                                                               | U245-31BE<br>U245-31DA<br>U245-31DE<br>U245-31SA<br>U245-31SE<br>U245-31CA                                   | 10-lead cable and leads, Banana 4.0mm,AHA<br>10-lead cable and leads, Banana 4.0mm,IEC<br>10-lead cable and leads, Din 3.0mm,AHA<br>10-lead cable and leads, Din 3.0mm,IEC<br>10-lead cable and leads, Snap,IEC<br>10-lead cable and leads, Snap,IEC<br>10-lead cable and leads, Clip,AHA<br>10-lead cable and leads, Clip,IEC  | ب السالية المالية الم |
|          |              |              | Comen                                                                                                                                                                                                                                                    |                                                                                                              |                                                                                                                                                                                                                                                                                                                                 | -                                                                                                     |
|          |              | 11// • L -   |                                                                                                                                                                                                                                                          | U238-11BE<br>U238-11DA<br>U238-11DE<br>U238-11SA<br>U238-11SE<br>U238-11SE                                   | 10-lead cable and leads, Banana 4.0mm,AHA<br>10-lead cable and leads, Banana 4.0mm,IEC<br>10-lead cable and leads, Din 3.0mm,AHA<br>10-lead cable and leads, Din 3.0mm,IEC<br>10-lead cable and leads, Snap,AHA<br>10-lead cable and leads, Snap,IEC<br>10-lead cable and leads, Clip,AHA                                       |                                                                                                       |
|          |              |              |                                                                                                                                                                                                                                                          | U238-11CE                                                                                                    | 10-lead cable and leads, Clip,IEC                                                                                                                                                                                                                                                                                               | !                                                                                                     |
|          | S:Snap       | B:Banana 4.0 | Carewell                                                                                                                                                                                                                                                 | 11000                                                                                                        |                                                                                                                                                                                                                                                                                                                                 | 1                                                                                                     |
| tandard) | Alter        |              |                                                                                                                                                                                                                                                          | U290-11BE<br>U290-11DA<br>U290-11DE<br>U290-11SA<br>U290-11SE<br>U290-11CA                                   | 10-lead cable and leads, Banana 4.0mm,AHA<br>10-lead cable and leads, Banana 4.0mm,IEC<br>10-lead cable and leads, Din 3.0mm,AHA<br>10-lead cable and leads, Din 3.0mm,IEC<br>10-lead cable and leads, Snap,AHA<br>10-lead cable and leads, Snap,IEC<br>10-lead cable and leads, Clip,AHA<br>10-lead cable and leads, Clip,IEC  |                                                                                                       |
|          |              |              | Dixtal                                                                                                                                                                                                                                                   |                                                                                                              |                                                                                                                                                                                                                                                                                                                                 |                                                                                                       |
|          |              |              |                                                                                                                                                                                                                                                          | U295-11BE<br>U295-11DA<br>U295-11DE<br>U295-11SA<br>U295-11SE<br>U295-11CA                                   | 10-lead cable and leads, Banana 4.0mm,AHA<br>10-lead cable and leads, Banana 4.0mm,IEC<br>10-lead cable and leads, Din 3.0mm,AHA<br>10-lead cable and leads, Din 3.0mm,IEC<br>10-lead cable and leads, Snap,AHA<br>10-lead cable and leads, Sinap,IEC<br>10-lead cable and leads, Clip,AHA<br>10-lead cable and leads, Clip,IEC |                                                                                                       |