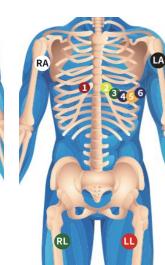

UpnMed www.upnmed.com www.upnmed.cn

**EKG Cable with Leadwires** 

UpnMed www.upnmed.com www.upnmed.cn

|          |              |              | Compatible Model                                                                                                                                                                                                                                         | P/N                                                                                                          | Description                                                                                                                                                                                                                                                                                                                     | T                                                                                                     |
|----------|--------------|--------------|----------------------------------------------------------------------------------------------------------------------------------------------------------------------------------------------------------------------------------------------------------|--------------------------------------------------------------------------------------------------------------|---------------------------------------------------------------------------------------------------------------------------------------------------------------------------------------------------------------------------------------------------------------------------------------------------------------------------------|-------------------------------------------------------------------------------------------------------|
|          |              |              | Bionet                                                                                                                                                                                                                                                   |                                                                                                              |                                                                                                                                                                                                                                                                                                                                 | <u> </u>                                                                                              |
|          |              |              | (10KΩ resistor)                                                                                                                                                                                                                                          | U223-11BE<br>U223-11DA<br>U223-11DE<br>U223-11SA<br>U223-11SE<br>U223-11CA                                   | 10-lead cable and leads, Banana 4.0mm,AHA<br>10-lead cable and leads, Banana 4.0mm,IEC<br>10-lead cable and leads, Din 3.0mm,AHA<br>10-lead cable and leads, Din 3.0mm,IEC<br>10-lead cable and leads, Snap,IEC<br>10-lead cable and leads, Snap,IEC<br>10-lead cable and leads, Clip,AHA<br>10-lead cable and leads, Clip,IEC  |                                                                                                       |
|          |              |              | Biocare                                                                                                                                                                                                                                                  |                                                                                                              | •                                                                                                                                                                                                                                                                                                                               | ÷                                                                                                     |
|          |              |              | ECG-101/101G/300/<br>300G,ECG-1200,<br>ECG-9803                                                                                                                                                                                                          | U246-11BE<br>U246-11DA<br>U246-11DE<br>U246-11SA<br>U246-11SE                                                | 10-lead cable and leads, Banana 4.0mm,AHA<br>10-lead cable and leads, Banana 4.0mm,IEC<br>10-lead cable and leads, Din 3.0mm,AHA<br>10-lead cable and leads, Din 3.0mm,IEC<br>10-lead cable and leads, Snap,AHA<br>10-lead cable and leads, Snap,IEC<br>10-lead cable and leads, Clip,AHA                                       |                                                                                                       |
|          | -2 / P       |              |                                                                                                                                                                                                                                                          |                                                                                                              | 10-lead cable and leads, Clip, EC                                                                                                                                                                                                                                                                                               | ÷                                                                                                     |
|          |              |              | BTL-08<br>(4.7KΩ resistor)                                                                                                                                                                                                                               | U2107-11BA<br>U2107-11BE<br>U2107-11DA<br>U2107-11DA<br>U2107-11DA<br>U2107-11SA<br>U2107-11SA<br>U2107-11CA | 10-lead cable and leads, Banana 4.0mm,AHA<br>10-lead cable and leads, Banana 4.0mm,IEC<br>10-lead cable and leads, Din 3.0mm,AHA<br>10-lead cable and leads, Din 3.0mm,IEC<br>10-lead cable and leads, Snap,AHA<br>10-lead cable and leads, Snap,IEC<br>10-lead cable and leads, Clip,AHA                                       |                                                                                                       |
|          |              |              |                                                                                                                                                                                                                                                          | U2107-11CE                                                                                                   | 10-lead cable and leads, Clip,IEC                                                                                                                                                                                                                                                                                               | -                                                                                                     |
|          |              |              | Burdick Quinton<br>Burdick (quinton):Ecclipse<br>4, Eclipse400, Eclipse80,<br>Eclipse800, Eclipse 850,<br>Eclipse 8501, Eclipse<br>Plus, Eclipse LE II Burdick<br>with serial Number<br>starting with 1067 or<br>92304, Atria: Atria Plus,<br>Atria3000. | U245-11BE<br>U245-11DA<br>U245-11DE<br>U245-11SA<br>U245-11SE<br>U245-11CA                                   | 10-lead cable and leads, Banana 4.0mm,AHA<br>10-lead cable and leads, Banana 4.0mm,IEC<br>10-lead cable and leads, Din 3.0mm,AHA<br>10-lead cable and leads, Din 3.0mm,IEC<br>10-lead cable and leads, Snap,AHA<br>10-lead cable and leads, Snap,IEC<br>10-lead cable and leads, Clip,AHA                                       |                                                                                                       |
|          |              |              |                                                                                                                                                                                                                                                          | U245-11CE                                                                                                    | 10-lead cable and leads, Clip,IEC                                                                                                                                                                                                                                                                                               | ;                                                                                                     |
|          |              |              | Burdick                                                                                                                                                                                                                                                  |                                                                                                              | 1                                                                                                                                                                                                                                                                                                                               |                                                                                                       |
|          | PATIENT SIDE |              | EK-10                                                                                                                                                                                                                                                    | U245-21BE<br>U245-21DA<br>U245-21DE<br>U245-21SA<br>U245-21SE<br>U245-21CA                                   | 10-lead cable and leads, Banana 4.0mm,AHA<br>10-lead cable and leads, Banana 4.0mm,IEC<br>10-lead cable and leads, Din 3.0mm,AHA<br>10-lead cable and leads, Din 3.0mm,IEC<br>10-lead cable and leads, Snap,AHA<br>10-lead cable and leads, Snap,IEC<br>10-lead cable and leads, Clip,AHA<br>10-lead cable and leads, Clip,IEC  | ب - یہ جاتے جاتے جاتے جاتے ہیں۔                                                                       |
|          | -            |              | Burdick                                                                                                                                                                                                                                                  | 02102102                                                                                                     |                                                                                                                                                                                                                                                                                                                                 | ÷                                                                                                     |
|          | C:Clip       | D: Din 3.0   | Elite,Elitell,E-350,<br>E350,E550,E560,Burdick<br>#007705,Stress cable<br>with detachable leads<br>007706 (4.7KΩ resistor)                                                                                                                               | U245-31BE<br>U245-31DA<br>U245-31DE<br>U245-31SA<br>U245-31SE<br>U245-31CA                                   | 10-lead cable and leads, Banana 4.0mm,AHA<br>10-lead cable and leads, Banana 4.0mm,IEC<br>10-lead cable and leads, Din 3.0mm,AHA<br>10-lead cable and leads, Din 3.0mm,IEC<br>10-lead cable and leads, Snap,IEC<br>10-lead cable and leads, Snap,IEC<br>10-lead cable and leads, Clip,AHA<br>10-lead cable and leads, Clip,IEC  | ب السالية المالية الم |
|          |              |              | Comen                                                                                                                                                                                                                                                    |                                                                                                              |                                                                                                                                                                                                                                                                                                                                 | -                                                                                                     |
|          |              | 11// • L -   |                                                                                                                                                                                                                                                          | U238-11BE<br>U238-11DA<br>U238-11DE<br>U238-11SA<br>U238-11SE<br>U238-11SE                                   | 10-lead cable and leads, Banana 4.0mm,AHA<br>10-lead cable and leads, Banana 4.0mm,IEC<br>10-lead cable and leads, Din 3.0mm,AHA<br>10-lead cable and leads, Din 3.0mm,IEC<br>10-lead cable and leads, Snap,AHA<br>10-lead cable and leads, Snap,IEC<br>10-lead cable and leads, Clip,AHA                                       |                                                                                                       |
|          |              |              |                                                                                                                                                                                                                                                          | U238-11CE                                                                                                    | 10-lead cable and leads, Clip,IEC                                                                                                                                                                                                                                                                                               | !                                                                                                     |
|          | S:Snap       | B:Banana 4.0 | Carewell                                                                                                                                                                                                                                                 | 11000                                                                                                        |                                                                                                                                                                                                                                                                                                                                 | 1                                                                                                     |
| tandard) | Alter        |              |                                                                                                                                                                                                                                                          | U290-11BE<br>U290-11DA<br>U290-11DE<br>U290-11SA<br>U290-11SE<br>U290-11CA                                   | 10-lead cable and leads, Banana 4.0mm,AHA<br>10-lead cable and leads, Banana 4.0mm,IEC<br>10-lead cable and leads, Din 3.0mm,AHA<br>10-lead cable and leads, Din 3.0mm,IEC<br>10-lead cable and leads, Snap,AHA<br>10-lead cable and leads, Snap,IEC<br>10-lead cable and leads, Clip,AHA<br>10-lead cable and leads, Clip,IEC  |                                                                                                       |
|          |              |              | Dixtal                                                                                                                                                                                                                                                   |                                                                                                              |                                                                                                                                                                                                                                                                                                                                 |                                                                                                       |
|          |              |              |                                                                                                                                                                                                                                                          | U295-11BE<br>U295-11DA<br>U295-11DE<br>U295-11SA<br>U295-11SE<br>U295-11CA                                   | 10-lead cable and leads, Banana 4.0mm,AHA<br>10-lead cable and leads, Banana 4.0mm,IEC<br>10-lead cable and leads, Din 3.0mm,AHA<br>10-lead cable and leads, Din 3.0mm,IEC<br>10-lead cable and leads, Snap,AHA<br>10-lead cable and leads, Sinap,IEC<br>10-lead cable and leads, Clip,AHA<br>10-lead cable and leads, Clip,IEC |                                                                                                       |