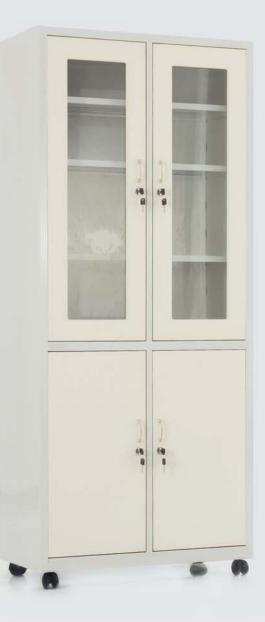

### U0048

### DRUG CABINET

### **GENERAL SPECIFICATIONS**

- Lockable door.
- Height adjustable four shelves.
- Epoxy painted steel construction is resistant to corrosion.
- Moves easily by 50 mm diameter four castors, two of them with brake to fix the position.

#### **TECHNICAL SPECIFICATIONS**

- Width : 60 cm
- Depth : 40 cm
- Height : 185 cm
- Weight : approx 45 kg

■ Volume : 0,51 m<sup>3</sup>