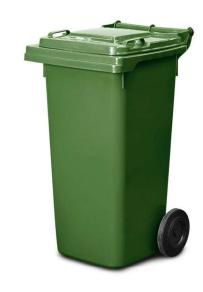

## **PLASTIC WASTE CONTAINER**

120 L

## **TECHNICAL DATA**

-Volume: 120 L

-Dimensions: 940 x 480 x 540 mm

-Loading Capacity: 60 Kg

-Weight: 8,5 KG (+/-5%)

-Body and cover with warranty certificate, produced by injection system using high-density polyethylene(HDPE).

-Resistant to violet and infrared rays, acids, and alkalis, high and low air temperatures.

-Combs are suitable for garbage truck lifting systems.

-Material: HDPE

-Wheels: 2 rubber 200\*50 in size.

-Temperature resistant: -30"C to +80°C

-Solid rubber swivel wheel with a diameter of 200 mm. Electrolytically galvanized quality steel shaft.

-It has -1 piece steel shaft. (Axle)

-Desired labelling work can be done on the front body of the products.