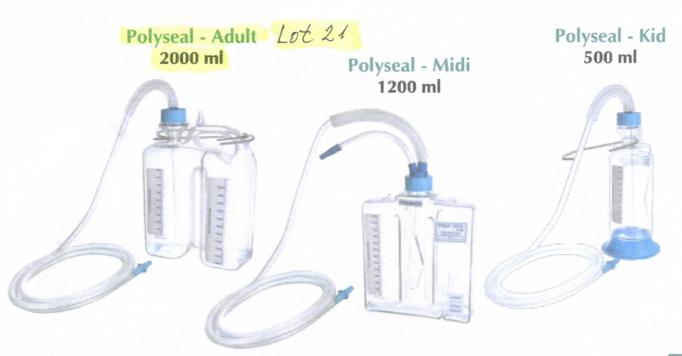

# **Polyseal**

## **Under Water Seal Drainage System**

- · Suitable for pleural drainage in conjunction with chest drainage catheters in cardio-thoracic procedures
- Polyseal adult is a double chamber compact unit having capacity of 2000 ml
- Clearly marked initial water level to ensure under water seal
- Clear easy to read graduations marked on bottle to determine the amount of collection
- · Writing facility on the side of scale helps in monitoring of drain volume
- Kink resistant large bore tubing facilities unrestricted flow
- · Metallic hangers for easy attachment with bed and floor stand for easy standalone working
- Separate suction port is provided to connect with suction unit