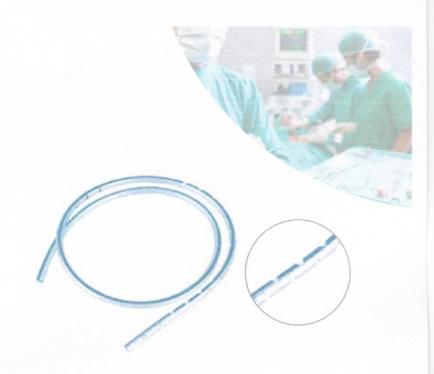

## **Redon Drain**

- Provided with radio-opaque line and smooth eyes
- Cross perforated length of tube: 14cm
- Markings on the tube at 19 cm from the distal tip
- Soft, frosted & kink resistant PVC tubing
- Length: 50, 70, 120 & 170 cm
- Sizes: 8, 10, 12, 14, 16 & 18 FG
- DEHP Free