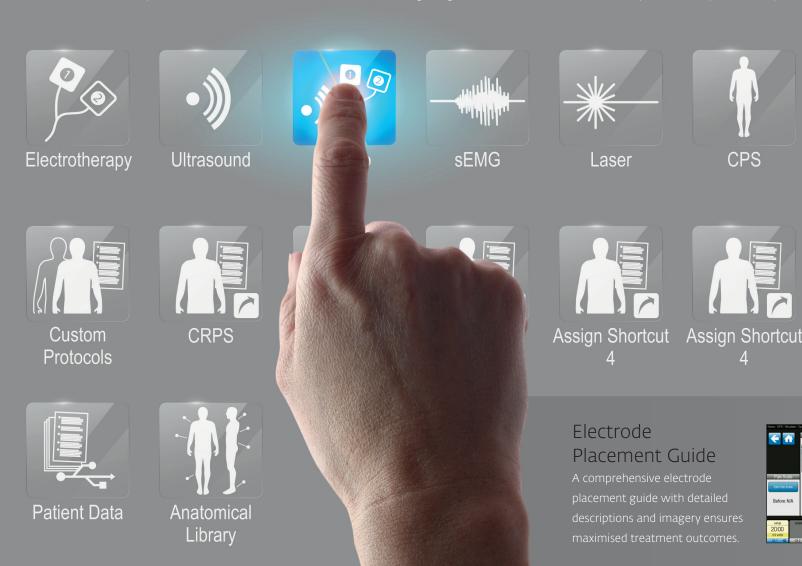

# All Your Modalities, Beautifully Packaged

Intelect Neo offers multimodality with 6 plug-and-play modules, letting you create a custom solution for your unique clinical needs

### Custom Made Modality

Build precise combinations modelled to your needs with five slide-in, plug-and- play module options. Plus the addition of a vacuum electrode module that can be fitted in the cart.

### Multimodality

Ultrasound Therapy

2 Channel Stimulation

Laser and LED Therapy

4 Channel Stimulation

sEMG and sEMG Triggered Stimulation

Vacuum and Stimulation

Combination Therapy, ultrasound and Stimulation