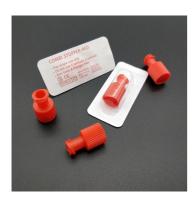

## Combi stopper

## **Product Information:**

- precisely and safely closes standard ports
- Luer-Lock stopper has only one male tip
- combi stopper with male and female tip especially dedicated
- for securing Luer Lock fitting in infusion and transfusion sets
- single-use
- non-pyrogenic
- latex-free, phthalate-free
- EO sterilized
- packaging: 1 pc./paper-foil

## indication

- as a stopper of intravenous cannulas, ports and catheters
- intended to be used in combination with other devices during infusion therapy, protecting against the outflow of blood through the cannula and protecting against contamination and infection